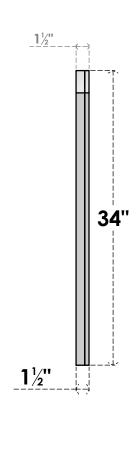

## GVPAR16X3402SF

16"W X 34"H ARCH TOP SURFACE MOUNT PVC GABLE VENT: FUNCTIONAL, W/ 2"W X 1-1/2"P **BRICKMOULD FRAME** 

**FRONT** 

SIDE

**VENTING AREA: 30 SQ IN** LOUVER HEIGHT: 2 3/4"

LOUVER QTY: 11

EKENA MILLWORK 2300 WEST MAIN ST. CLARKSVILLE, TX 75426 TOLL FREE: 866-607-0453 WWW.EKENAMILLWORK.COM