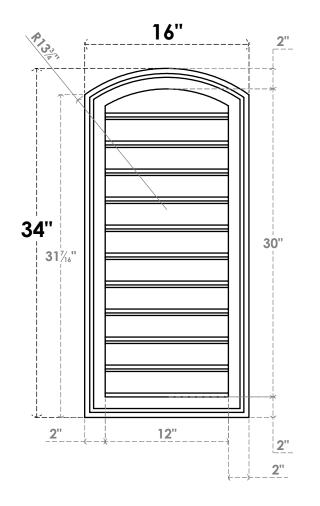

## GVPAR16X3402SF

16"W X 34"H ARCH TOP SURFACE MOUNT PVC GABLE VENT: FUNCTIONAL, W/ 2"W X 1-1/2"P **BRICKMOULD FRAME** 

**FRONT** 

SIDE

**VENTING AREA: 30 SQ IN** LOUVER HEIGHT: 2 3/4"

LOUVER QTY: 11

EKENA MILLWORK 2300 WEST MAIN ST. CLARKSVILLE, TX 75426 TOLL FREE: 866-607-0453 WWW.EKENAMILLWORK.COM