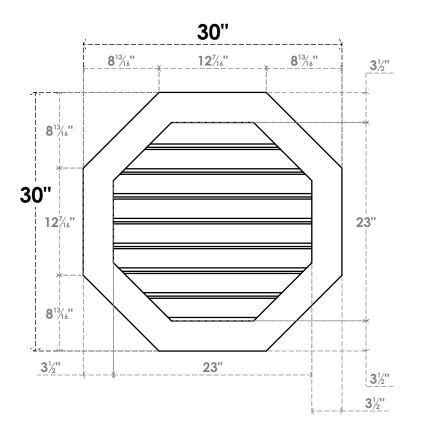

## GVPOC30X3001SF

30"W X 30"H OCTAGONAL SURFACE MOUNT PVC GABLE VENT: FUNCTIONAL, W/ 3-1/2"W X 1"P STANDARD FRAME

**VENTING AREA: 35.4 SQ IN** LOUVER HEIGHT: 2 7/8"

LOUVER QTY: 8

**FRONT** 

SIDE

EKENA MILLWORK 2300 WEST MAIN ST. CLARKSVILLE, TX 75426 TOLL FREE: 866-607-0453 WWW.EKENAMILLWORK.COM