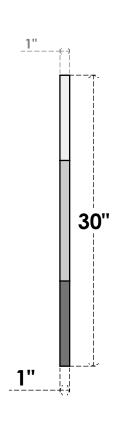

## GVPOC30X3001SF

30"W X 30"H OCTAGONAL SURFACE MOUNT PVC GABLE VENT: FUNCTIONAL, W/ 3-1/2"W X 1"P STANDARD FRAME

**VENTING AREA: 35.4 SQ IN** LOUVER HEIGHT: 2 7/8"

LOUVER QTY: 8

**FRONT** 

SIDE

EKENA MILLWORK 2300 WEST MAIN ST. CLARKSVILLE, TX 75426 TOLL FREE: 866-607-0453 WWW.EKENAMILLWORK.COM