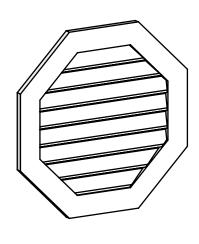

## GVPOC30X3001SF

30"W X 30"H OCTAGONAL SURFACE MOUNT PVC GABLE VENT: FUNCTIONAL, W/ 3-1/2"W X 1"P STANDARD FRAME

**VENTING AREA: 35.4 SQ IN** LOUVER HEIGHT: 2 7/8"

LOUVER QTY: 8

**FRONT** 

SIDE

EKENA MILLWORK 2300 WEST MAIN ST. CLARKSVILLE, TX 75426 TOLL FREE: 866-607-0453 WWW.EKENAMILLWORK.COM