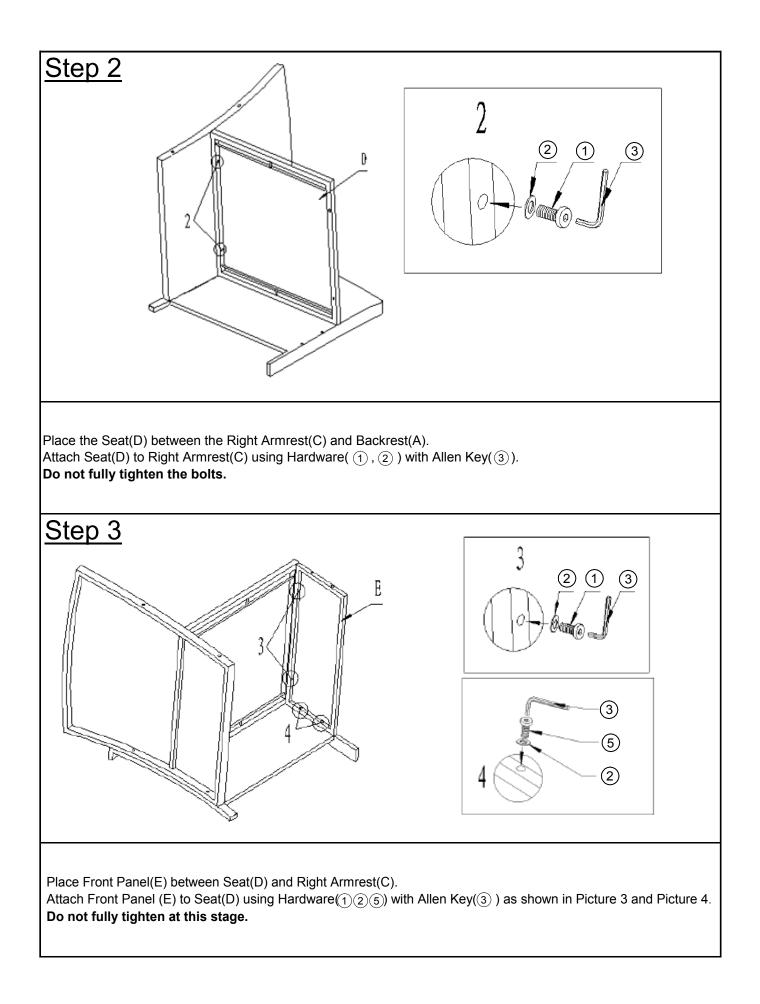

Page 1 OF 6

| E                                                                                                                                                                                                                                                                |         | Front Panel  | 1   |
|------------------------------------------------------------------------------------------------------------------------------------------------------------------------------------------------------------------------------------------------------------------|---------|--------------|-----|
| F                                                                                                                                                                                                                                                                |         | Seat Cushion | 1   |
| Hardware                                                                                                                                                                                                                                                         |         |              |     |
| Label                                                                                                                                                                                                                                                            | Picture | Description  | QTY |
| 1                                                                                                                                                                                                                                                                |         | Bolt m6*35   | 9   |
| 2                                                                                                                                                                                                                                                                | 0       | Washer       | 14  |
| 3                                                                                                                                                                                                                                                                | ſ       | Allen Key    | 1   |
| (4)                                                                                                                                                                                                                                                              | Ø       | Nut Cap      | 5   |
| 5                                                                                                                                                                                                                                                                |         | Bolt m6*30   | 5   |
| Assembly Preparation                                                                                                                                                                                                                                             |         |              |     |
| Before Beginning<br>Assembly:                                                                                                                                                                                                                                    |         |              |     |
| <ul> <li>Read instructions, cover to cover-</li> <li>Have 2 adults on hand for assembly-</li> <li>Do not assemble on flooring or carpet-</li> <li>Assemble on a clean non-marring surface (packing foam)-</li> <li>Save all packaging until finished-</li> </ul> |         |              |     |