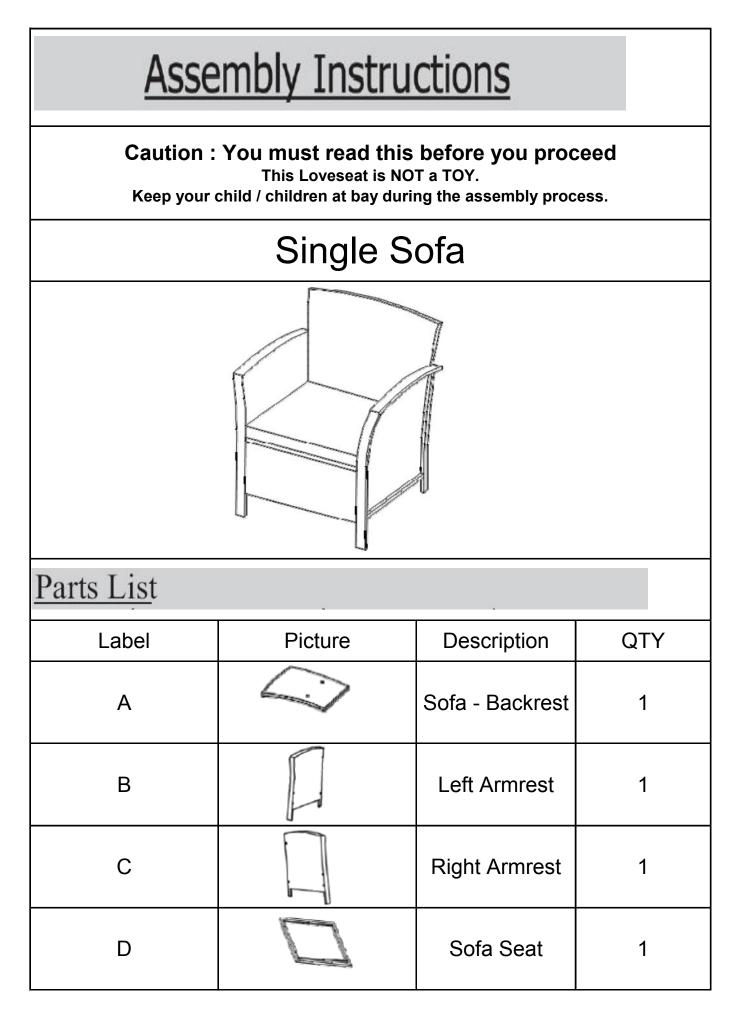

Page 1 OF 6

| E                                                                                                                                                                                                                                                                |         | Front Panel  | 1   |
|------------------------------------------------------------------------------------------------------------------------------------------------------------------------------------------------------------------------------------------------------------------|---------|--------------|-----|
| F                                                                                                                                                                                                                                                                |         | Seat Cushion | 1   |
| Hardware                                                                                                                                                                                                                                                         |         |              |     |
| Label                                                                                                                                                                                                                                                            | Picture | Description  | QTY |
| 1                                                                                                                                                                                                                                                                |         | Bolt m6*35   | 9   |
| 2                                                                                                                                                                                                                                                                | 0       | Washer       | 14  |
| 3                                                                                                                                                                                                                                                                | ſ       | Allen Key    | 1   |
| (4)                                                                                                                                                                                                                                                              | Ø       | Nut Cap      | 5   |
| 5                                                                                                                                                                                                                                                                |         | Bolt m6*30   | 5   |
| Assembly Preparation                                                                                                                                                                                                                                             |         |              |     |
| Before Beginning<br>Assembly:                                                                                                                                                                                                                                    |         |              |     |
| <ul> <li>Read instructions, cover to cover-</li> <li>Have 2 adults on hand for assembly-</li> <li>Do not assemble on flooring or carpet-</li> <li>Assemble on a clean non-marring surface (packing foam)-</li> <li>Save all packaging until finished-</li> </ul> |         |              |     |