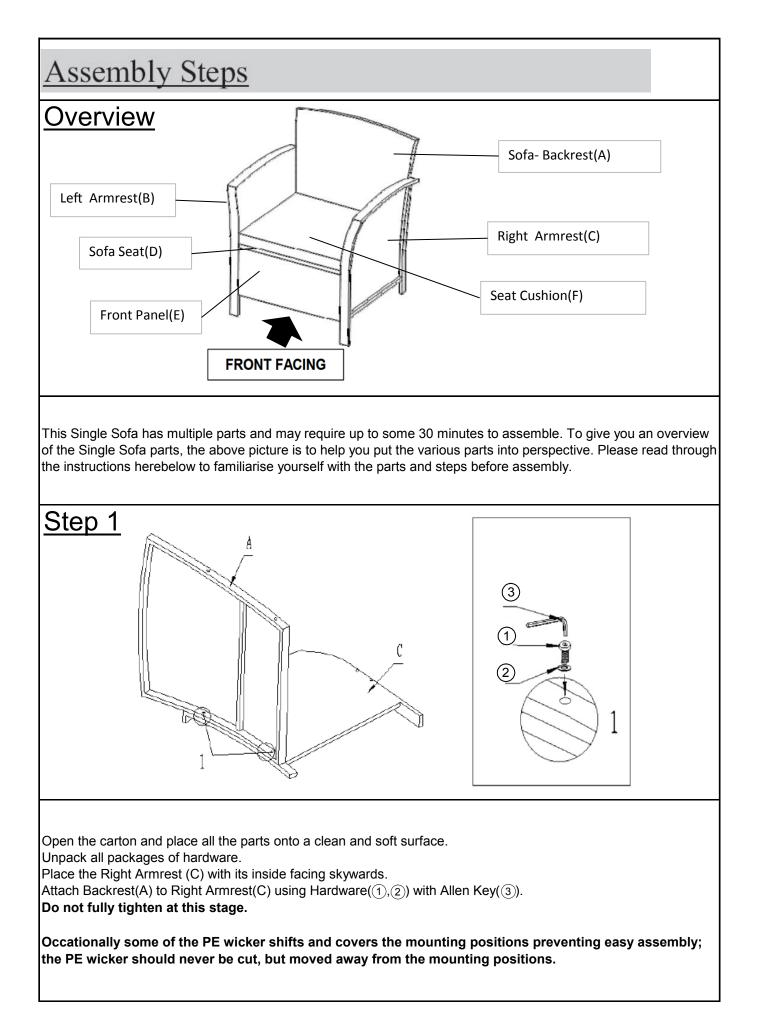

Page 1 OF 6

| E                                                                                                                                                                                                                                                                |         | Front Panel  | 1   |
|------------------------------------------------------------------------------------------------------------------------------------------------------------------------------------------------------------------------------------------------------------------|---------|--------------|-----|
| F                                                                                                                                                                                                                                                                |         | Seat Cushion | 1   |
| Hardware                                                                                                                                                                                                                                                         |         |              |     |
| Label                                                                                                                                                                                                                                                            | Picture | Description  | QTY |
| 1                                                                                                                                                                                                                                                                |         | Bolt m6*35   | 9   |
| 2                                                                                                                                                                                                                                                                | 0       | Washer       | 14  |
| 3                                                                                                                                                                                                                                                                | ſ       | Allen Key    | 1   |
| (4)                                                                                                                                                                                                                                                              | Ø       | Nut Cap      | 5   |
| 5                                                                                                                                                                                                                                                                |         | Bolt m6*30   | 5   |
| Assembly Preparation                                                                                                                                                                                                                                             |         |              |     |
| Before Beginning<br>Assembly:                                                                                                                                                                                                                                    |         |              |     |
| <ul> <li>Read instructions, cover to cover-</li> <li>Have 2 adults on hand for assembly-</li> <li>Do not assemble on flooring or carpet-</li> <li>Assemble on a clean non-marring surface (packing foam)-</li> <li>Save all packaging until finished-</li> </ul> |         |              |     |