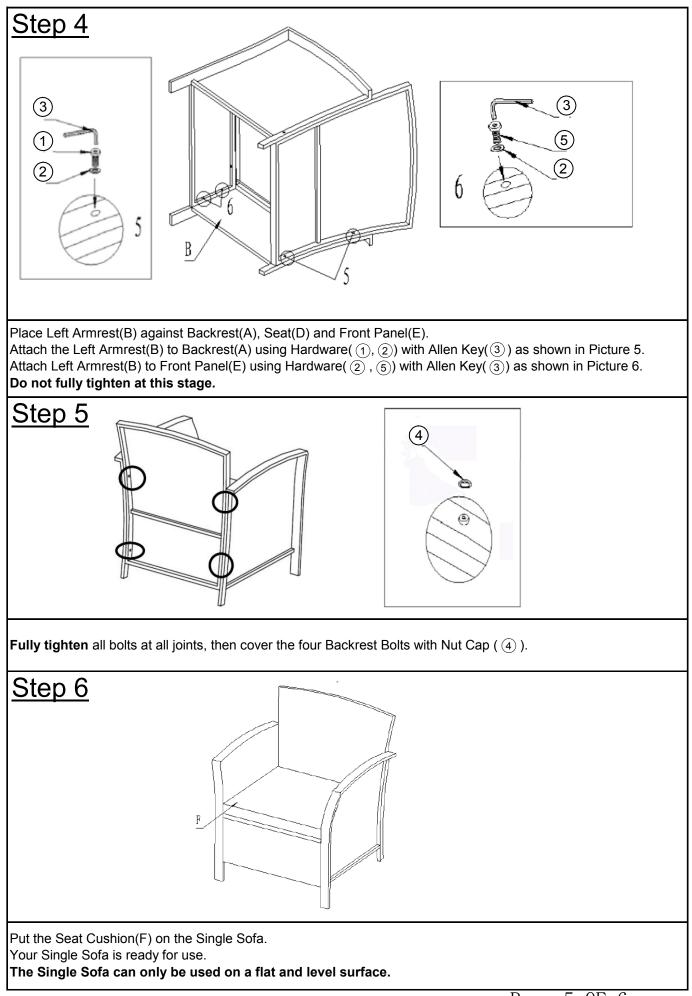

Page 1 OF 6

| E                                                                                                                                                                                                                                                                |         | Front Panel  | 1   |
|------------------------------------------------------------------------------------------------------------------------------------------------------------------------------------------------------------------------------------------------------------------|---------|--------------|-----|
| F                                                                                                                                                                                                                                                                |         | Seat Cushion | 1   |
| Hardware                                                                                                                                                                                                                                                         |         |              |     |
| Label                                                                                                                                                                                                                                                            | Picture | Description  | QTY |
| 1                                                                                                                                                                                                                                                                |         | Bolt m6*35   | 9   |
| 2                                                                                                                                                                                                                                                                | 0       | Washer       | 14  |
| 3                                                                                                                                                                                                                                                                | ſ       | Allen Key    | 1   |
| (4)                                                                                                                                                                                                                                                              | Ø       | Nut Cap      | 5   |
| 5                                                                                                                                                                                                                                                                |         | Bolt m6*30   | 5   |
| Assembly Preparation                                                                                                                                                                                                                                             |         |              |     |
| Before Beginning<br>Assembly:                                                                                                                                                                                                                                    |         |              |     |
| <ul> <li>Read instructions, cover to cover-</li> <li>Have 2 adults on hand for assembly-</li> <li>Do not assemble on flooring or carpet-</li> <li>Assemble on a clean non-marring surface (packing foam)-</li> <li>Save all packaging until finished-</li> </ul> |         |              |     |