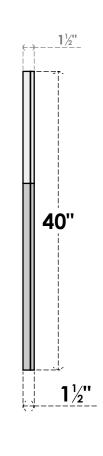

## GVPOL30X4002SN

30"W X 40"H HALF OCTAGON TOP LEFT SURFACE MOUNT PVC GABLE VENT: NON-FUNCTIONAL, W/ 2"W X 1-1/2"P BRICKMOULD FRAME

**FRONT** 

SIDE

LOUVER HEIGHT: 2 3/4" LOUVER QTY: 13

EKENA MILLWORK 2300 WEST MAIN ST. CLARKSVILLE, TX 75426 TOLL FREE: 866-607-0453 WWW.EKENAMILLWORK.COM