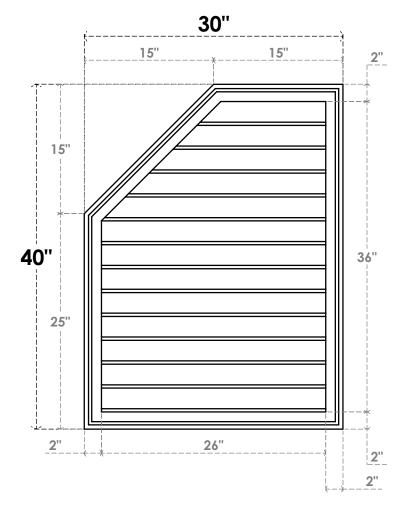

## GVPOL30X4002SN

30"W X 40"H HALF OCTAGON TOP LEFT SURFACE MOUNT PVC GABLE VENT: NON-FUNCTIONAL, W/ 2"W X 1-1/2"P BRICKMOULD FRAME

**FRONT** 

SIDE

LOUVER HEIGHT: 2 3/4" LOUVER QTY: 13

EKENA MILLWORK 2300 WEST MAIN ST. CLARKSVILLE, TX 75426 TOLL FREE: 866-607-0453 WWW.EKENAMILLWORK.COM