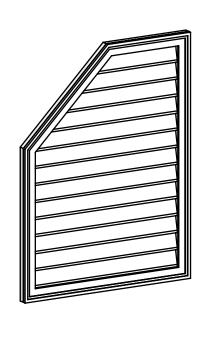

## GVPOL30X4002SN

30"W X 40"H HALF OCTAGON TOP LEFT SURFACE MOUNT PVC GABLE VENT: NON-FUNCTIONAL, W/ 2"W X 1-1/2"P BRICKMOULD FRAME

**FRONT** 

SIDE

LOUVER HEIGHT: 2 3/4" LOUVER QTY: 13

EKENA MILLWORK 2300 WEST MAIN ST. CLARKSVILLE, TX 75426 TOLL FREE: 866-607-0453 WWW.EKENAMILLWORK.COM