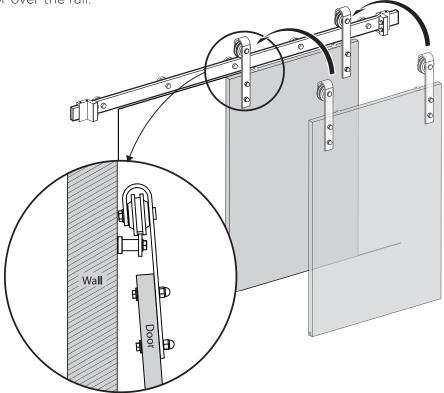

pers into rail. Install door stoppers between A-B and C-D Door stopper is used to prevent the hangers coming out of the rail.



#### Step-4

Install the hangers onto the door according to the measurement in the pictures below. Maximum door thickness is  $1\frac{3}{4}$ ".

If your door's thickness is less than  $1\frac{3}{4}$ ", please add some bolt washers or cut the long door bolts to a suitable length to fit the door. Install the hangers onto the door according to the measurement in the pictures below .



#### Step-5

The rubber ends are used to protect the door from touching the rail when sliding the door. You need to drill holes on the door top side, please drill the holes 1/2" away from the edge of the door. Then install the rubber ends on the door.



Hang the door over the rail.



# Step-7

Turn the rubber ends approximately 180 degrees so that they are stuck between the door and the rail.



Adjust the 2 door stoppers to find a suitable position, Use the hex key to screw the door stoppers in place.



# Step-9

Install the barn door handle and pull.

Put barn door handle on the door first to fix a suitable position and make a mark, Use suitable drill bit to drill holes on the door where the mark is, and then install the barn door handle and pull according to the picture.



We provide 2 kinds of floor guide for you.

Floor guide is used to keep your door stable and prevent the door bottom swinging back and forth when you slide it open and closed.



a. T-shape floor guide (installed on the floor)use router or circular saw to create a kerf at bottom of the door, a