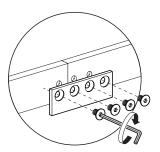

# Instructions Step-1

Place the Left Side Stile (A1) on a smooth and clean surface with the groove facing to the right. Get Top Rail (T1), Middle Rail (T3), and Bottom Rail (T4), insert their tongues into the grooves of (A1), and align the pre-drilled holes of (A1) and pre-installed anchors of (T1/T3/T4). Get 3.93" Carriage Bolts (D), insert into the outside holes of (A1), use Hey Key (G) to fasten bolts (D) to the pre-installed anchors in (T1/T3/T4).

Get Right Side Stile (A2), make the groove side cover the rail tongues and the edge of the slat then get 3.93" Carriage Bolts (D), insert to the holes on the outside of A2, and use Hey Key (G) to fasten bolts (D) to the pre-installed anchors in (T1/T3/T4).