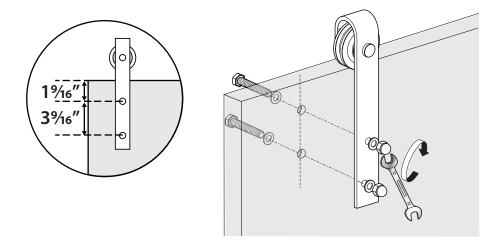

#### Step-4

Install the hangers onto the door according to the measurement in the pictures below. Maximum door thickness is  $1\frac{3}{4}$ ".

If your door's thickness is less than  $1\frac{3}{4}$ ", please add some bolt washers or cut the long door bolts to a suitable length to fit the door. Install the hangers onto the door according to the measurement in the pictures below .