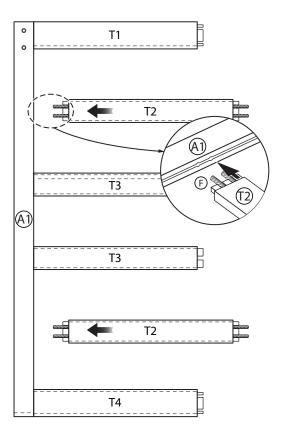

# Instructions Step-1

Place the Left Side Stile (A1) on a smooth and clean surface with the groove facing to the right. Get Top Rail (T1), Middle Rail (T3), and Bottom Rail (T4), insert their tongues into the grooves of (A1), and align the pre-drilled holes of (A1) and pre-installed anchors of (T1/T3/T4). Get 3.93" Carriage Bolts (D), insert into the outside holes of (A1), use Hey Key (G) to fasten bolts (D) to the pre-installed anchors in (T1/T3/T4).

Get Middle Rail (T2), insert Wood Plug (F) into the 4 pre-drilled holes on each T2, and then insert the left end into the inside pre-drilled hole on (A1).

The pre-drilled holes' location is as indicated in the instruction.

Get Right Side Stile (A2), make the groove side cover the rail tongues and the edge of the slat then get 3.93" Carriage Bolts (D), insert to the holes on the outside of A2, and use Hey Key (G) to fasten bolts (D) to the pre-installed anchors in (T1/T3/T4).