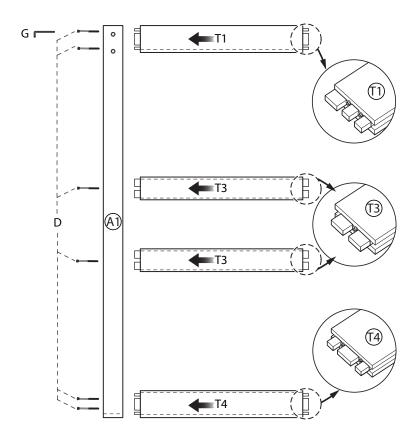

# Instructions Step-1

Place the Left Side Stile (A1) on a smooth and clean surface with the groove facing to the right. Get Top Rail (T1), Middle Rail (T3), and Bottom Rail (T4), insert their tongues into the grooves of (A1), and align the pre-drilled holes of (A1) and pre-installed anchors of (T1/T3/T4). Get 3.93" Carriage Bolts (D), insert into the outside holes of (A1), use Hey Key (G) to fasten bolts (D) to the pre-installed anchors in (T1/T3/T4).