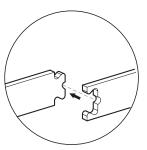

ng a Header Board prior to installing the track.

Due to many overlapping factors such as the location of wall studs (Our rail come with pre-drilled holes every 16" on center), the weight of a barn door and the various types of trim used in homes, we recommend using a Header Board in all situations.

Please install a 1"  $\times$  4" or 1"  $\times$  6" Header Board above the door opening directly into studs. Header Board must be solid wood and measure at least the full length of the track or longer



Place the rail against the wall, and use a pencil to mark where the holes should be. Make sure the height of holes on the wall is H+111/16".



Please choose the installation method for the track based on the type of your track accessories.



One-Piece Track



Connector connection method



Wedge embedded connection method

# Step-2

We provide 2 kinds of screws for you to install rail onto concrete wall or drywall.

#### (A) Concrete wall Installation.

Install the anchor to holes on the concrete wall first, then install lag bolt to anchor.

# **B** Drywall Installation.

Install the lag bolt to wood stud or head board directly.





Insert door stoppers into rail. Install door stoppers between A-B and C-D Door stopper is used to prevent the hangers coming out of the rail.



#### Step-4

Install the hangers onto the door according to the measurement in the pictures below. Maximum door thickness is  $1\frac{3}{4}$ ".

If your door's thickness is less than  $1\frac{3}{4}$ ", please add some bolt washers or cut the long door bolts to a suitable length to fit the door. Instal