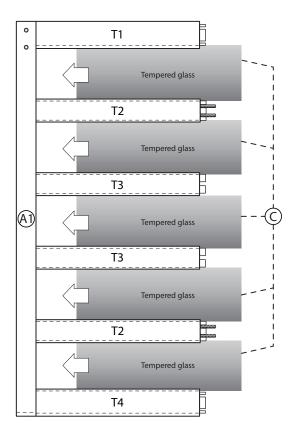

# Step-3

Get Tempered glass (C), slide it along the grooves between T, and make sure to insert it into the groove of (A1).

Please wear gloves to prevent cuts on your hands or the glass is too slippery to install.