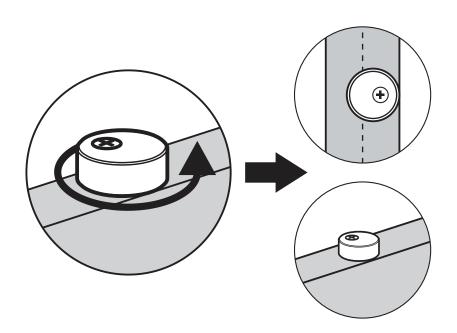

# Step-7

Turn the rubber ends approximately 180 degrees so that they are stuck between the door and the rail.

Adjust the 2 door stoppers to find a suitable position, Use the hex key to screw the door stoppers in place.