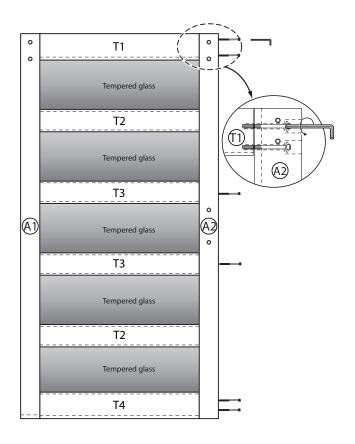

Get Right Side Stile (A2), make the groove side cover the rail tongues and the edge of the slat then get 3.93" Carriage Bolts (D), insert to the holes on the outside of A2, and use Hey Key (G) to fasten bolts (D) to the pre-installed anchors in (T1/T3/T4).