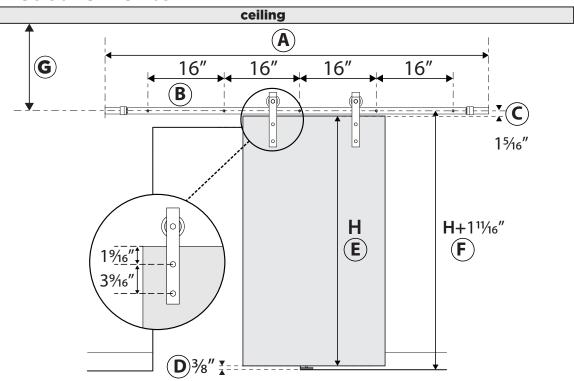

#### Measurements

- (A) Overall Rail length is 4ft/5ft/6ft/6.6ft/7ft/8ft/9ft/10ft.
- **B** The gap between each pre-drilled hole is 16".
- © Distance from door top side to holes on the wall is 15/16"..
- Distance from the bottom of the door to the floor is 3/8".
- **E** Door height is H.
- (F) The height of holes on the wall is H+111/16".
- **G** Minimum distance from the rail hole to the ceiling is 6"(J shape).

Place the rail against the wall, and use a pencil to mark where the holes should be. Make sure the height of holes on the wall is H+111/16".

Please choose the installation method for the track based on the type of your track accessories.