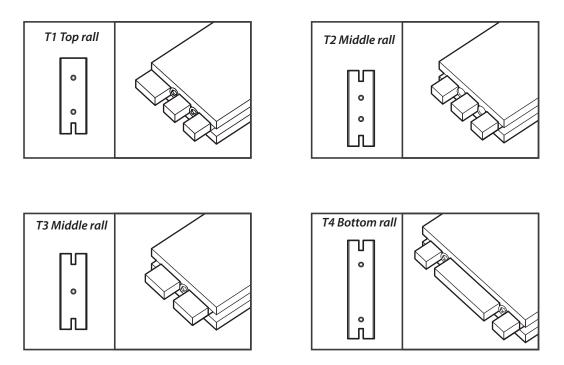

# Instructions Step-1

Place the Left Side Stile (A1) on a smooth and clean surface with the groove facing to the right. Get Top Rail (T1), Middle Rail (T3), and Bottom Rail (T4), insert their tongues into the grooves of (A1), and align the pre-drilled holes of (A1) and pre-installed anchors of (T1/T3/T4). Get 3.93" Carriage Bolts (D), insert into the outside holes of (A1), use Hey Key (G) to fasten bolts (D) to the pre-installed anchors in (T1/T3/T4).

Get Middle Rail (T2), insert Wood Plug (F) into the 4 pre-drilled holes on each T2, and then insert the left end into the inside pre-drilled hole on (A1).

The pre-drilled holes' location is as indicated in the instruction.

# Step-3

Get Tempered glass (C), slide it along the grooves between T, and make sure to insert it into the groove of (A1).

Please wear gloves to prevent cuts on your hands or the glass is too slippery to install.

Get Right Side Stile (A2), make the groove side cover the rail tongues and the edge of the slat then get 3.93" Carriage Bolts (D), insert to the holes on the outside of A2, and use Hey Key (G) to fasten bolts (D) to the pre-installed anchors in (T1/T3/T4).