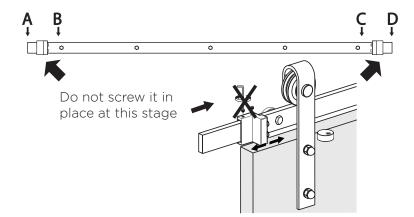

# **B** Drywall Installation.

Install the lag bolt to wood stud or head board directly.

Insert door stoppers into rail. Install door stoppers between A-B and C-D Door stopper is used to prevent the hangers coming out of the rail.