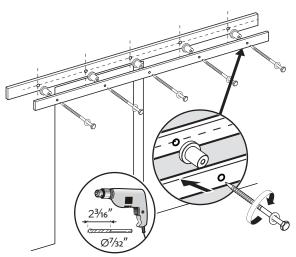

# Step-2

We provide 2 kinds of screws for you to install rail onto concrete wall or drywall.

# **B** Drywall Installation.

Install the lag bolt to wood stud or head board directly.

Insert door stoppers into rail. Install door stoppers between A-B and C-D Door stopper is used to prevent the hangers coming out of the rail.