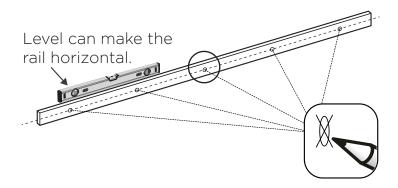

Place the rail against the wall, and use a pencil to mark where the holes should be. Make sure the height of holes on the wall is H+111/16".

Please choose the installation method for the track based on the type of your track accessories.