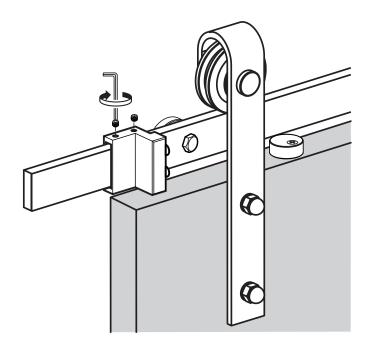

# **B** Drywall Installation.

Install the lag bolt to wood stud or head board directly.

Insert door stoppers into rail. Install door stoppers between A-B and C-D Door stopper is used to prevent the hangers coming out of the rail.