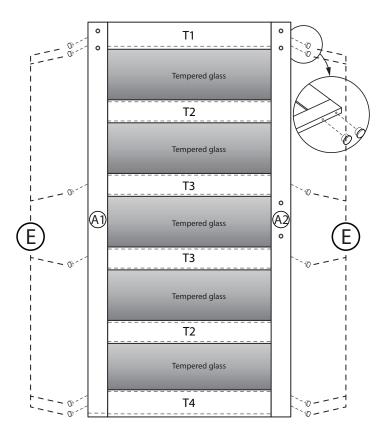

# Step-5

Get Plastic CAP (E), insert it into all the holes on the outside of Side Stile A1/A2, then the installation of the door is over.