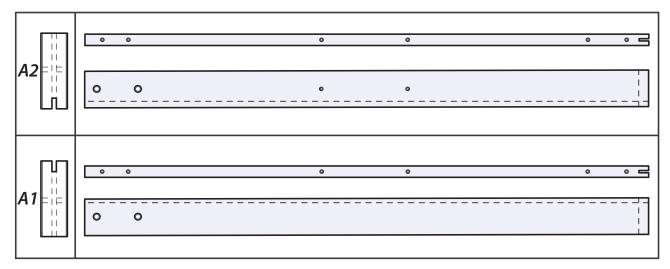

# **5T-Barn Door Installation Instruction**



**TIPS:** Contact and Ask us anything! Email us at: <a href="mailto:help@bestbarndoor.com">help@bestbarndoor.com</a>
We offer several sizes of boards, Let's look at them from different perspectives

# **Details of accessories**

Stile Side Views





# Instructions Step-1

Place the Left Side Stile (A1) on a smooth and clean surface with the groove facing to the right. Get Top Rail (T1), Middle Rail (T3), and Bottom Rail (T4), insert their tongues into the grooves of (A1), and align the pre-drilled holes of (A1) and pre-installed anchors of (T1/T3/T4). Get 3.93" Carriage Bolts (D), insert into the outside holes of (A1), use Hey Key (G) to fasten bolts (D) to the pre-installed anchors in (T1/T3/T4).



Get Middle Rail (T2), insert Wood Plug (F) into the 4 pre-drilled holes on each T2, and then insert the left end into the inside pre-drilled hole on (A1).

The pre-drilled holes' location is as indicated in the instruction.



# Step-3

Get Tempered glass (C), slide it along the grooves between T, and make sure to insert it into the g