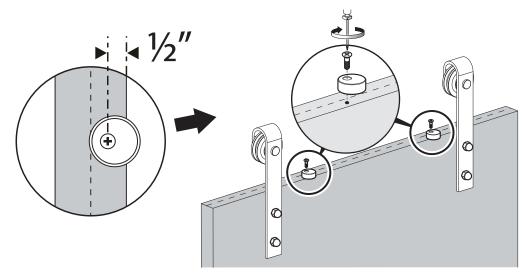

#### Step-5

The rubber ends are used to protect the door from touching the rail when sliding the door. You need to drill holes on the door top side, please drill the holes 1/2" away from the edge of the door. Then install the rubber ends on the door.