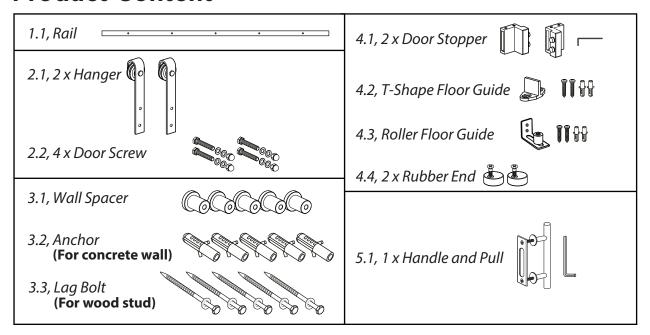

end into the inside pre-drilled hole on (A1).

The pre-drilled holes' location is as indicated in the instruction.



# Step-3

Get Tempered glass (C), slide it along the grooves between T, and make sure to insert it into the groove of (A1).

Please wear gloves to prevent cuts on your hands or the glass is too slippery to install.



Get Right Side Stile (A2), make the groove side cover the rail tongues and the edge of the slat then get 3.93" Carriage Bolts (D), insert to the holes on the outside of A2, and use Hey Key (G) to fasten bolts (D) to the pre-installed anchors in (T1/T3/T4).



# Step-5

Get Plastic CAP (E), insert it into all the holes on the outside of Side Stile A1/A2, then the installation of the door is over.



# **Barn Door hardware installation**

# **Product Content**



#### **Tools Needed**



**NOTICE** Please retain these instructions for future reference.

- Do not stand on or use any part of this item as a step ladder.
- Firmly secure all bolts, screws, and knobs before use.
- Reconfirm that all bolts, screws, and knobs are secure every 90 days.
- Fasten screws loosely during initial assembly. Do not firmly tighten the screws until the item is completely assembled.
- Do not use or store this item in the proximity of open flame or flammable/combustible chemicals.
- Be aware that some parts are heavy and have sharp edges.
- If any parts are missing, broken, damaged, or worn, stop using this item until repairs are made and/or factory replacement parts are installed.
- Do not use this item in a way inconsistent with the manufacturer's instructions as t