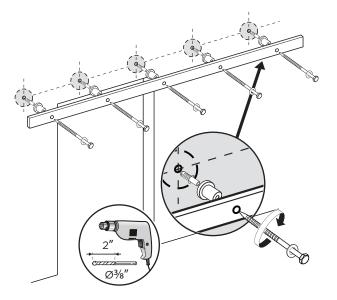

# Step-2

We provide 2 kinds of screws for you to install rail onto concrete wall or drywall.

#### (A) Concrete wall Installation.

Install the anchor to holes on the concrete wall first, then install lag bolt to anchor.