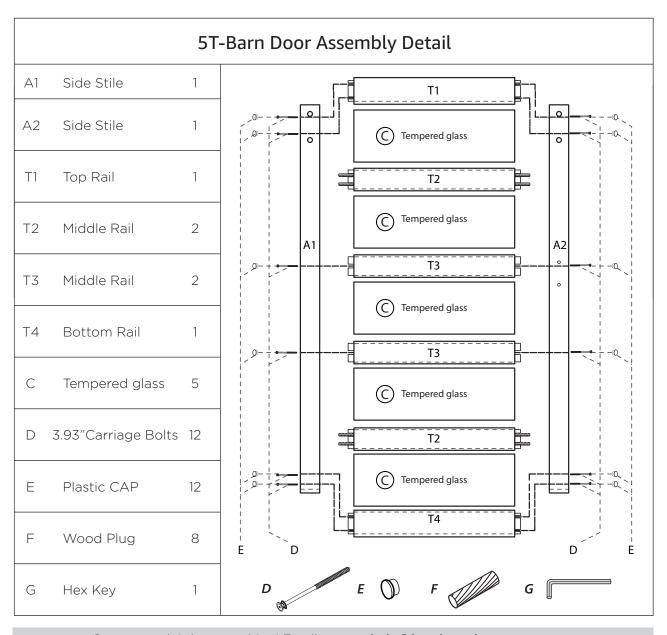

# **5T-Barn Door Installation Instruction**



**TIPS:** Contact and Ask us anything! Email us at: <a href="mailto:help@bestbarndoor.com">help@bestbarndoor.com</a>
We offer several sizes of boards, Let's look at them from different perspectives

# **Details of accessories**

Stile Side Views





# Instructions Step-1

Place the Left Side Stile (A1) on a smooth and clean surface with the groove facing to the right. Get Top Rail (T1), Middle Rail (T3), and Bottom Rail (T4), insert their tongues into the grooves of (A1), and align the pre-drilled holes of (A1) and pre-installed anchors of (T1/T3/T4). Get 3.93" Carriage Bolts (D), insert into the outside holes of (A1), use Hey Key (G) to fasten bolts (D) to the pre-installed anchors in (T1/T3/T4).



Get Middle Rail (T2), insert Wood Plug (F) into the 4 pre-drilled holes on each T2, and