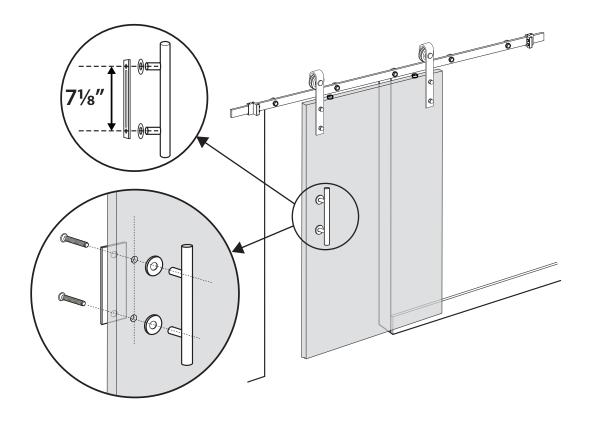

#### Step-4

Install the hangers onto the door according to the measurement in the pictures below. Maximum door thickness is  $1\frac{3}{4}$ ".

If your door's thickness is less than  $1\frac{3}{4}$ ", please add some bolt washers or cut the long door bolts to a suitable length to fit the door. Install the hangers onto the door according to the measurement in the pictures below .

# Step-9

Install the barn door handle and pull.

Put barn door handle on the door first to fix a suitable position and make a mark, Use suitable drill bit to drill holes on the door where the mark is, and then install the barn door handle and pull according to the picture.