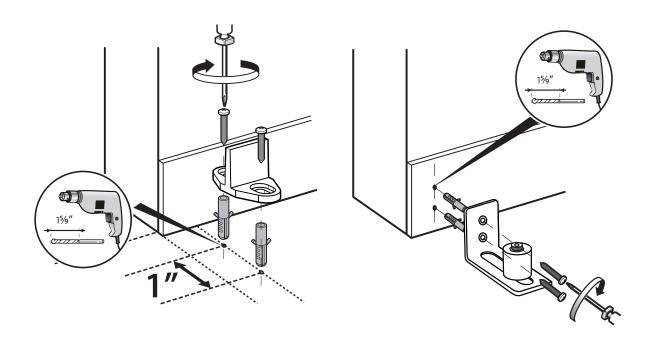

Place the rail against the wall, and use a pencil to mark where the holes should be. Make sure the height of holes on the wall is H+111/16".

Please choose the installation method for the track based on the type of your track accessories.

#### (A) Concrete wall Installation.

Install the anchor to holes on the concrete wall first, then install lag bolt to anchor.

# **B** Drywall Installation.

Install the lag bolt to wood stud or head board directly.

Insert door stoppers into rail. Install door stoppers between A-B and C-D Door stopper is used to prevent the hangers coming out of the rail.