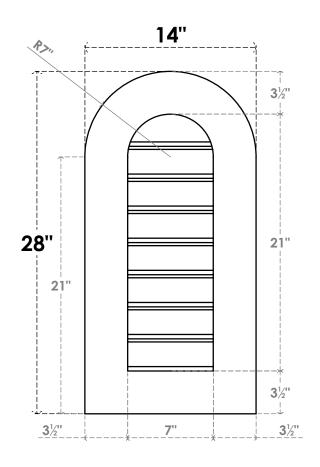

## GVPRT14X2801SF

14"W X 28"H ROUND TOP SURFACE MOUNT PVC GABLE VENT: FUNCTIONAL, W/ 3-1/2"W X 1"P STANDARD FRAME

**VENTING AREA: 12.25 SQ IN** 

LOUVER HEIGHT: 2 5/8"

LOUVER QTY: 8

**FRONT** 

SIDE

1. INSTALLATION TO BE COMPLETED IN ACCORDANCE WITH MANUFACTURER'S SPECIFICATIONS. 2. DRAWING MAY NOT BE TO SCALE