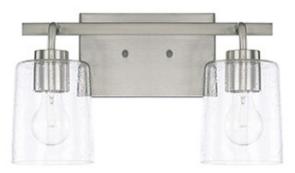

# **2 LIGHT VANITY**

#### Brushed Nickel

Available Finishes: Aged Brass (AD), Brushed Nickel (BN), Bronze (BZ), Chrome (CH), Matte Black (MB)

### DIMENSIONS

Dimensions: 14.5"W x 9.25"H x 6"E Product Weight: 4 lbs. Backplate: 8.25"W x 5"H x 0.75"E Junction: Ctr/Top: 2.5"; Ctr/Btm: 6.75"

#### **GLASS DESCRIPTION**

Clear Seeded Glass Glass Dimensions: 4.75"W X 6"H