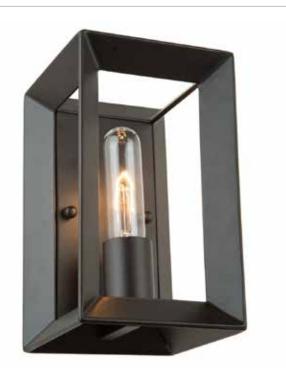

# 1 Light Black & Chrome Pendant

The collection features a simple and sophisticated design with its tube shaped bulbs surrounded by a metal cage in a matte black finish. (1 light exterior wall sconce)