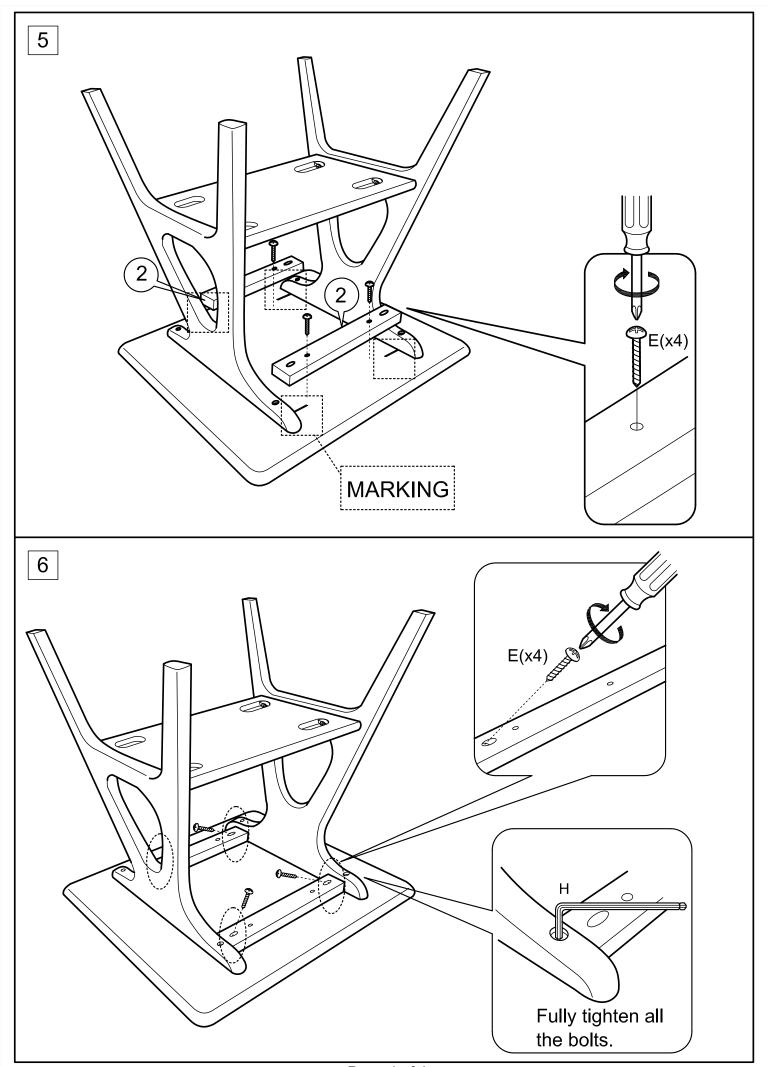

Page 3 of 4



Page 4 of 4

## Parts and Damage Replacement Procedure

- 1. Please inspect your purchase immediately.
- 2. This procedure covers product purchased from an authorized Reseller and was received in its originally sealed carton.
- 3. If you find a part missing or damaged, you have a 30-day window in which to order a replacement part from the date on your purchase receipt.
- 4. You have 3 ways to do this. You will need a copy of your purchase receipt.
  - a. By Fax: Fax the parts order form below and along with your receipt to:
  - b. By Email: Email the order form and along with your receipt to:
  - c. By Mail: Fill out the parts order form below and along with a copy of your receipt send it to
- 5. Once this order is sent in, you will be notified if the part(s) you are requesting can or ca