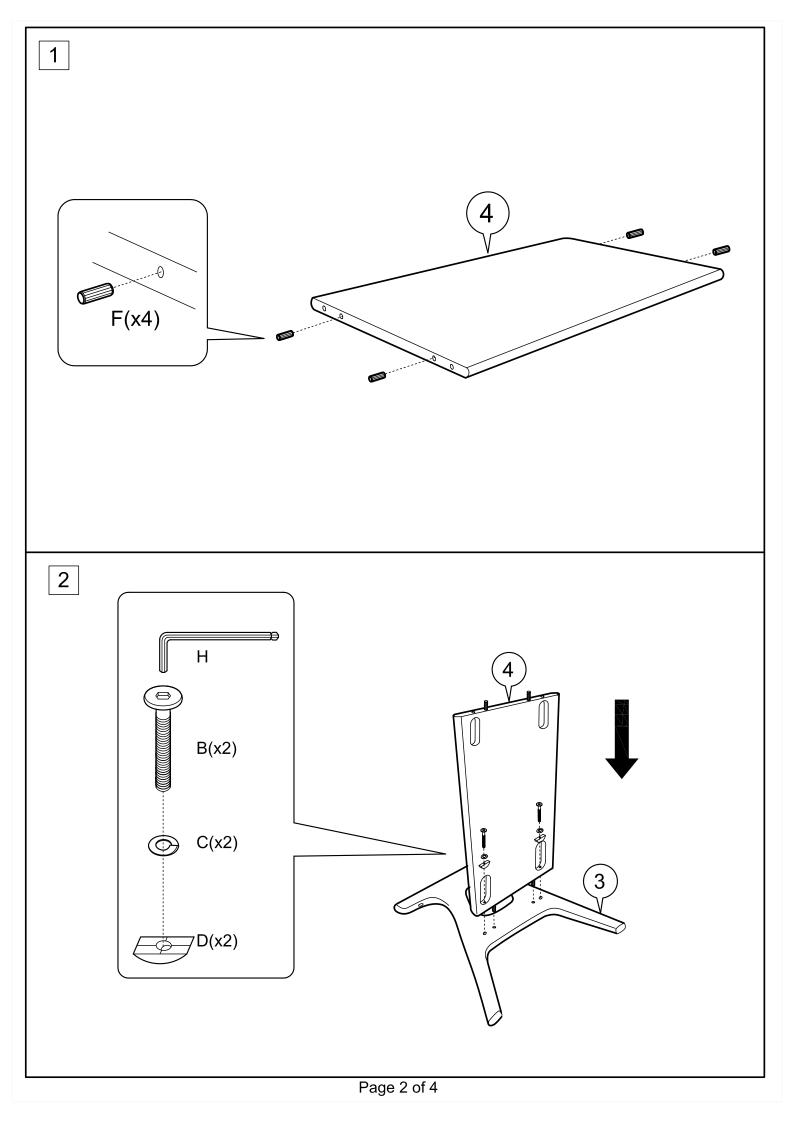

Page 3 of 4



Page 4 of 4

## Parts and Damage Replacement Procedure

- 1. Please inspect your purchase immediately.
- 2. This procedure covers product purchased from an authorized Reseller and was received in its originally sealed carton.
- 3. If you find a part missing or damaged, you have a 30-day window in which to order a replacement part from the date on your purchase receipt.
- 4. You have 3 ways to do this. You will need a copy of your purchase receipt.
  - a. By Fax: Fax the parts order form below and along with your receipt to:
  - b. By Email: Email the order form and along with your receipt to:
  - c. By Mail: Fill out the parts order form below and along with a copy of your receipt send it to
- 5. Once this order is sent in, you will be notified if the part(s) you are req