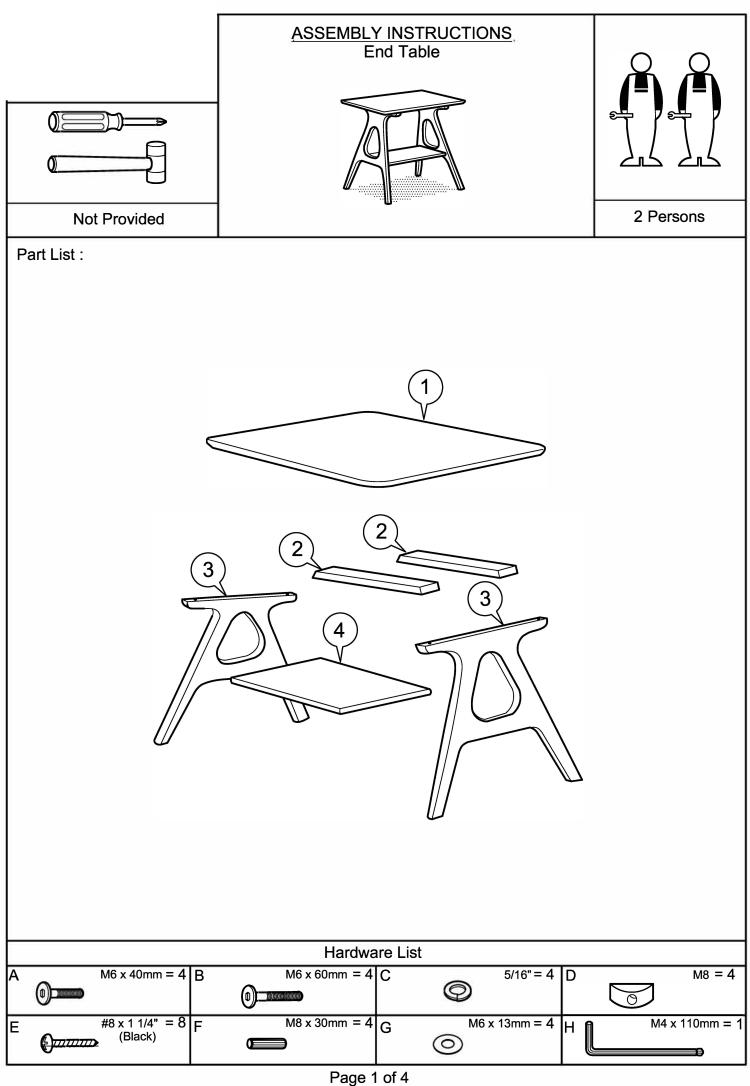

Page 3 of 4



Page 4 of 4

## Parts and Damage Replacement Procedure

- 1. Please inspect your purchase immediately.
- 2. This procedure covers product purchased from an authorized Reseller and was received in its originally sealed carton.
- 3. If you find a part missing or damaged, you have a 30-day window in which to order a replacement part from the date on your purchase receipt.
- 4. You have 3 ways to do this. You will need a copy of your purchase receipt.
  - a. By Fax: Fax the parts order form below and along with your receipt to:
  - b. By Email: Email the order form and along with your receipt to:
  - c. By Mail: Fill out the parts order form below and along with a copy of your receipt send it to
- 5. Once this order is sent in, you will be notified if the part(s) you are r