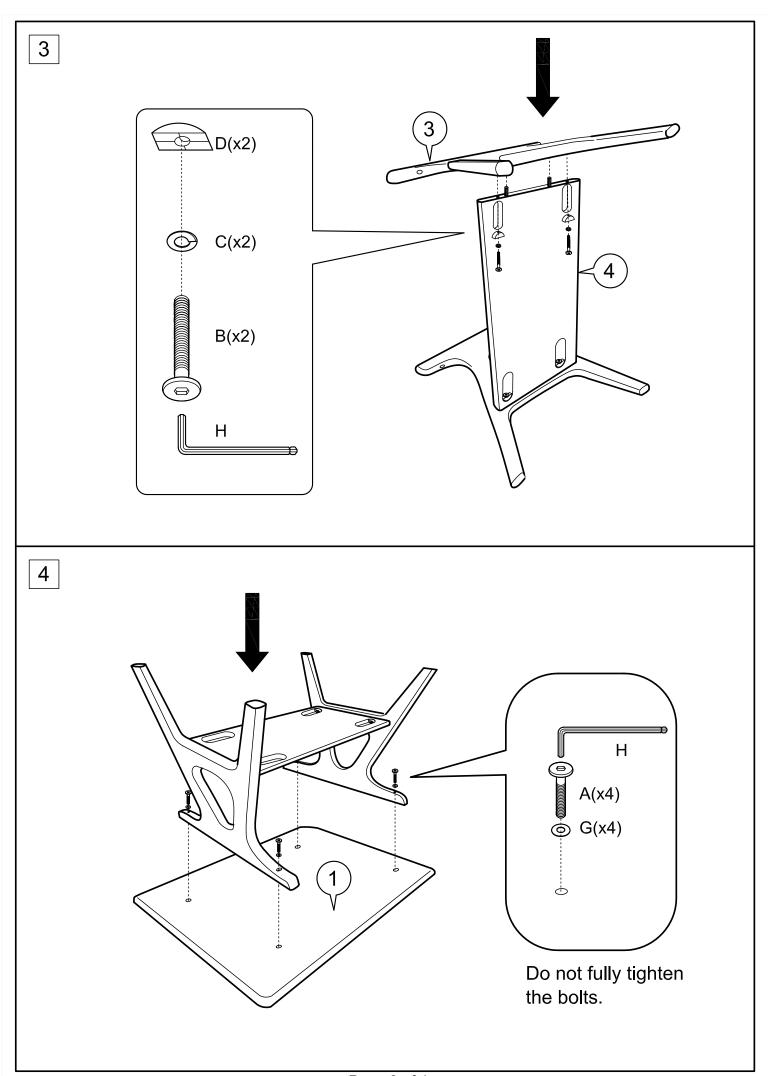

Page 3 of 4



Page 4 of 4

## Parts and Damage Replacement Procedure

- 1. Please inspect your purchase immediately.
- 2. This procedure covers product purchased from an authorized Reseller and was received in its originally sealed carton.
- 3. If you find a part missing or damaged, you have a 30-day window in which to order a replacement part from the date on your purchase receipt.
- 4. You have 3 ways to do this. You will need a copy of your purchase receipt.
  - a. By Fax: Fax the parts order form below and along with your receipt to:
  - b. By Email: Email the order form and along with your receipt to:
  - c. By Mail: Fill out the parts order form below and along with a copy of your receipt send it to
- 5. Once this order is sent in, you will be notified if the part(s) you are reque