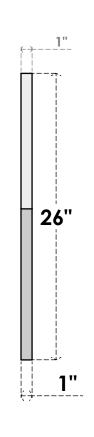

## **GVPOT42X2601SN**

42"W X 26"H OCTAGONAL TOP SURFACE MOUNT PVC GABLE VENT: NON-FUNCTIONAL, W/ 3-1/2"W X 1"P STANDARD FRAME

**FRONT** 

SIDE

LOUVER HEIGHT: 2 3/4"

LOUVER QTY: 7

EKENA MILLWORK 2300 WEST MAIN ST. CLARKSVILLE, TX 75426 TOLL FREE: 866-607-0453 WWW.EKENAMILLWORK.COM