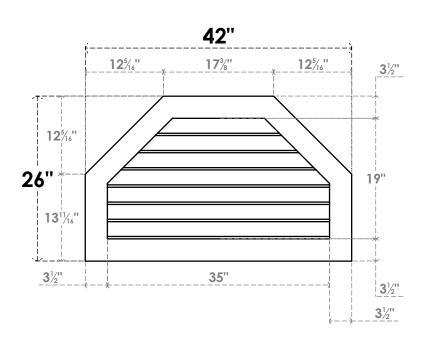

## **GVPOT42X2601SN**

42"W X 26"H OCTAGONAL TOP SURFACE MOUNT PVC GABLE VENT: NON-FUNCTIONAL, W/ 3-1/2"W X 1"P STANDARD FRAME

**FRONT** 

SIDE

LOUVER HEIGHT: 2 3/4"

LOUVER QTY: 7

EKENA MILLWORK 2300 WEST MAIN ST. CLARKSVILLE, TX 75426 TOLL FREE: 866-607-0453 WWW.EKENAMILLWORK.COM