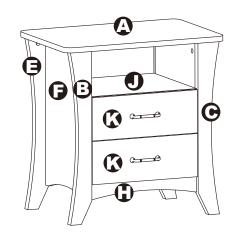

# **NIGHT STAND**

### DIMENSIONS -

Width - 23.62" Depth - 15.75" Height - 24.33"

PARTS LIST

**●** X1

**⚠** X2

X1

**3**X1

**①** X1

**©** X1

**©**X1

**(3** X2

X2

**⊕** X1

**●** X2