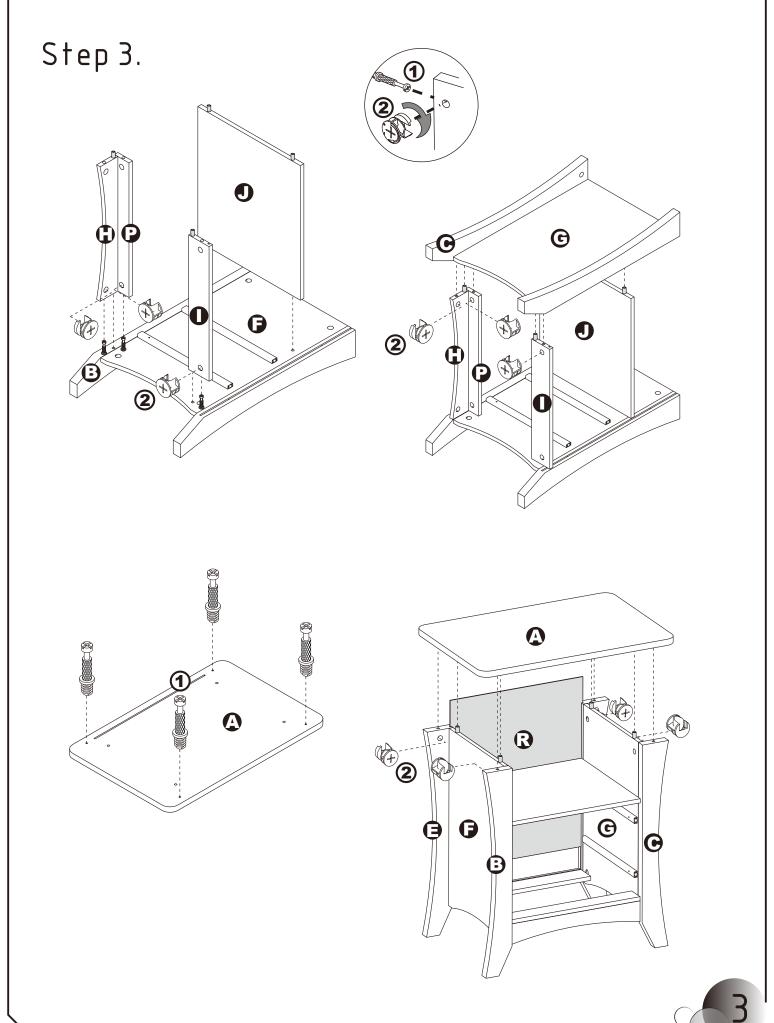

# ASSEMBLY INSTRUCTIONS



# NIGHT STAND

# **NIGHT STAND**



### DIMENSIONS -

Width - 23.62" Depth - 15.75" Height - 24.33"

PARTS LIST









**●** X1



**⚠** X2



X1



**3**X1



**①** X1





**©** X1



**©**X1



**(3** X2



X2



**⊕** X1



**●** X2





### HARDWARE LIST























**7** X4

















**12** X4







## ASSEMBLY INSTRUCTIONS



## ASSEMBLY INSTRUCTIONS.



# ASSEMBLY INSTRUCTIONS-



## ASSEMBLY INSTRUCTIONS-

Step 5.



Extend the two outer slides of the runners so that they could align with the sides of the drawer. Make sure the pre-drilled holes from the drawer align with the screw holes of the outer slides. Secure two screws from the inside of the drawer using a Phillips screwdriver to tighten them to the outer slides.



### **ASSEMBLY IS COMPLETED**

Make sure the product is rested on a flat surface and does not feel loose or wobbly. If it does, double check that the bolts/screws are secured and properly tightened.