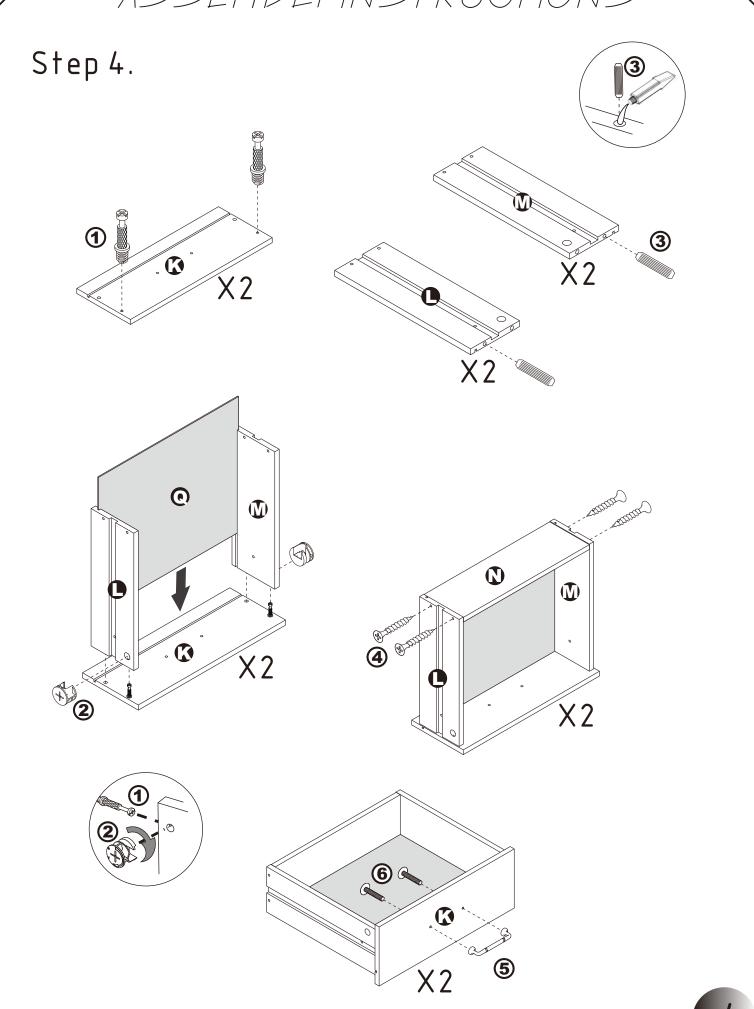

# ASSEMBLY INSTRUCTIONS



# NIGHT STAND

# **NIGHT STAND**



### DIMENSIONS -

Width - 23.62" Depth - 15.75" Height - 24.33"

PARTS LIST









**●** X1



**⚠** X2



X1



**3**X1



**①** X1





**©** X1



**©**X1



**(3** X2



X2



**⊕** X1



**●** X2





### HARDWARE LIST























**7** X4

















**12** X4







## ASSEMBLY INSTRUCTIONS



## ASSEMBLY INSTRUCTIONS.



# ASSEMBLY INSTRUCTIONS-



## ASSEMBLY INSTRUCTIONS-

Step 5.



Extend the two outer slides of the runners so that they could align with the sides of the drawer. Make sure the pre-drilled holes from the drawer align with the screw holes of the outer slides. Secure two screws from the inside of the drawer using a Phillips screwdriver to tighten them to the outer slides.



### **ASSEMBLY IS COMPLETED**

Make sure the product is rested on a flat surface and does not feel loose or wobbly. If it does, double check that the bolts/screws are secured and properly tightened.