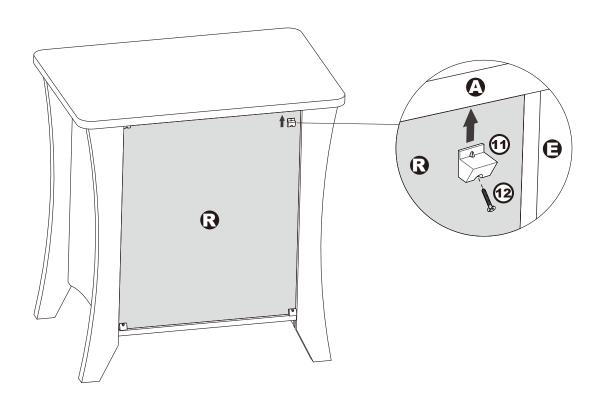

### **ASSEMBLY IS COMPLETED**

Make sure the product is rested on a flat surface and does not feel loose or wobbly. If it does, double check that the bolts/screws are secured and properly tightened.