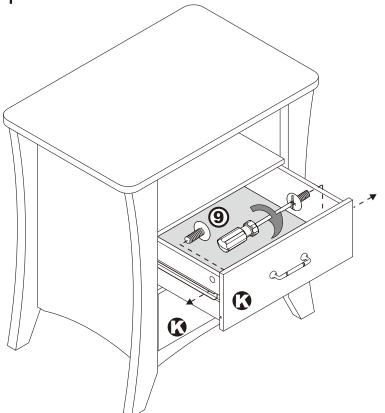

## ASSEMBLY INSTRUCTIONS-

Step 5.

Extend the two outer slides of the runners so that they could align with the sides of the drawer. Make sure the pre-drilled holes from the drawer align with the screw holes of the outer slides. Secure two screws from the inside of the drawer using a Phillips screwdriver to tighten them to the outer slides.