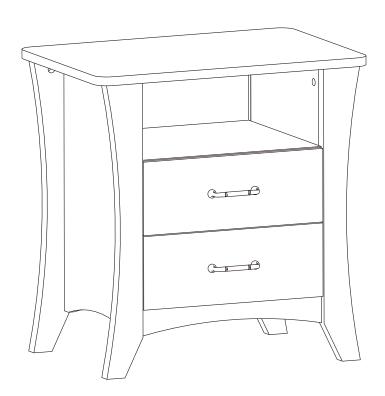

# NIGHT STAND

# **NIGHT STAND**

### DIMENSIONS -

Width - 23.62" Depth - 15.75" Height - 24.33"

PARTS LIST

**●** X1

**⚠** X2

X1

**3**X1

**①** X1