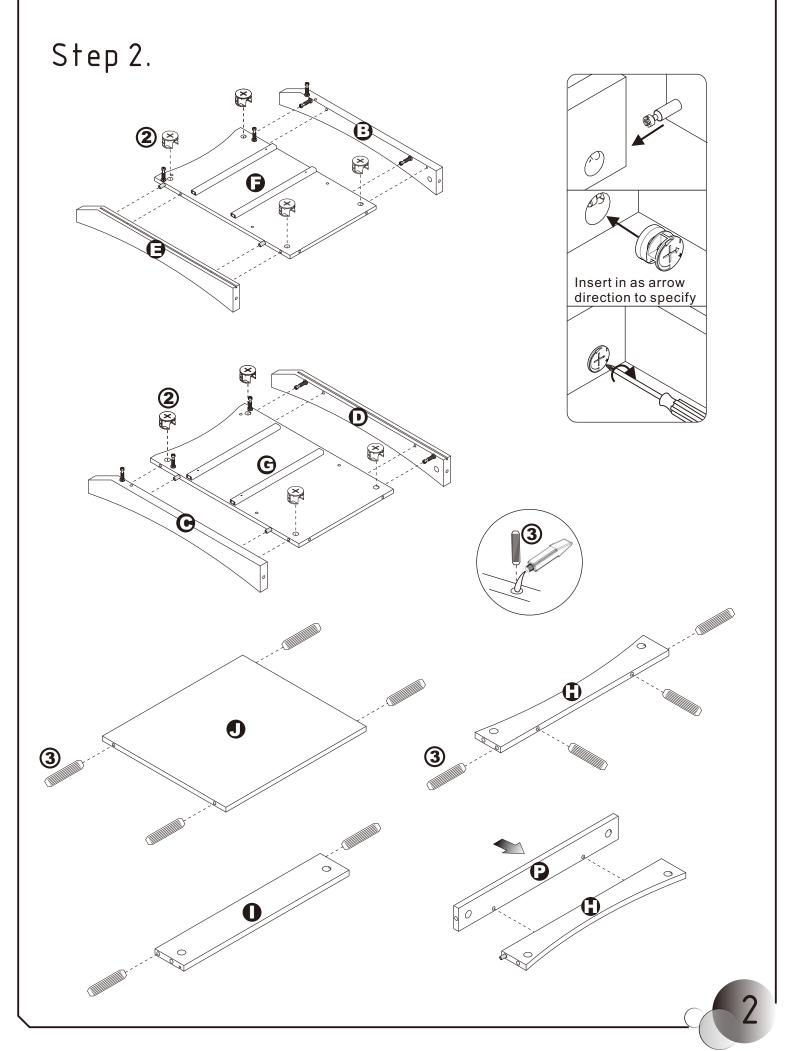

# ASSEMBLY INSTRUCTIONS



# NIGHT STAND

# **NIGHT STAND**



### DIMENSIONS -

Width - 23.62" Depth - 15.75" Height - 24.33"

PARTS LIST









**●** X1



**⚠** X2



X1



**3**X1



**①** X1





**©** X1



**©**X1



**(3** X2



X2



**⊕** X1



**●** X2





### HARDWARE LIST























**7** X4

















**12** X4







## ASSEMBLY INSTRUCTIONS



## ASSEMBLY INSTRUCTIONS.



# ASSEMBLY INSTRUCTIONS-



## ASSEMBLY INSTRUCTIONS-

Step 5.



Extend the two outer slides of the runners so that they could align with the sides of the drawer. Make sure the pre-drilled holes from the drawer align with the screw holes of the outer slides. Secure two screws from the inside of the drawer using a Phillips screwdriver to tighten them to the outer slides.



### **ASSEMBLY IS COMPLETED**

Make sure the product is rested on a flat surface and does not feel loose or wobbly. If it does, double check that the bolts/screws are secured and properly tightened.