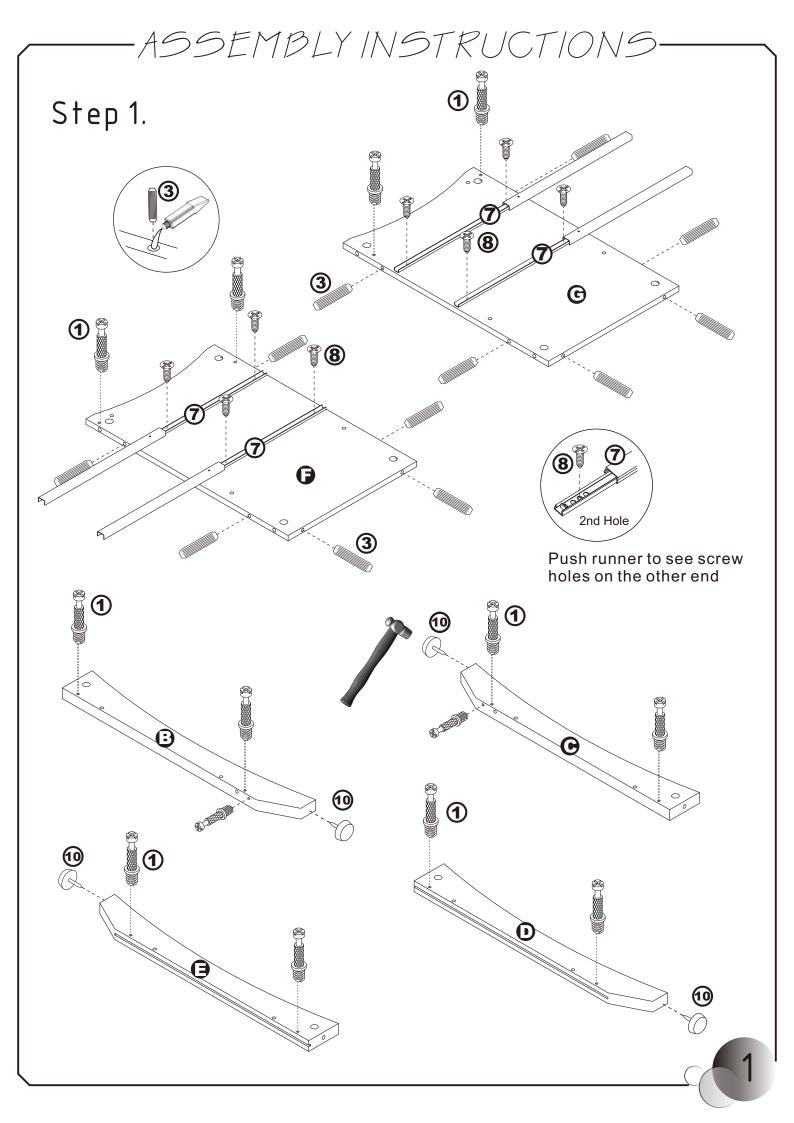

# ASSEMBLY INSTRUCTIONS



# NIGHT STAND

# **NIGHT STAND**



### DIMENSIONS -

Width - 23.62" Depth - 15.75" Height - 24.33"

PARTS LIST









**●** X1



**⚠** X2



X1



**3**X1



**①** X1





**©** X1



**©**X1



**(3** X2



X2



**⊕** X1



**●** X2





### HARDWARE LIST























**7** X4

















**12** X4







## ASSEMBLY INSTRUCTIONS



## ASSEMBLY INSTRUCTIONS.



# ASSEMBLY INSTRUCTIONS-



## ASSEMBLY INSTRUCTIONS-

Step 5.



Extend the two outer slides of the runners so that they could align with the sides of the drawer. Make sure the pre-drilled holes from the drawer align with the screw holes of the outer slides. Secure two screws from the inside of the drawer using a Phillips screwdriver to tighten them to the outer slides.



### **ASSEMBLY IS COMPLETED**

Make sure the product is rested on a flat surface and does not feel loose or wobbly. If it does, double check that the bolts/screws are secured and properly tightened.