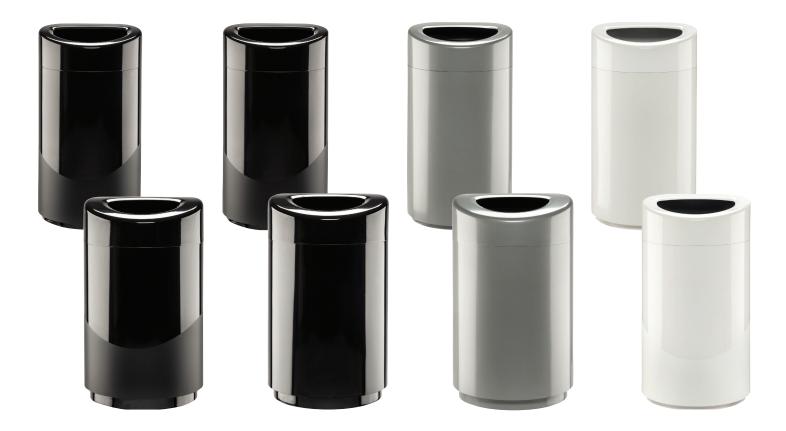

## **Open Top Receptacles**

- large capacity receptacle is beautifully curved for an eye-pleasing look that can easily be used in any first impression areas
- lid easily pulls off to hide bag and ensure a seamless look
- powder coat finish with optional decorative vinyl wrap
- rigid plastic liner included
- 14 or 30 gallon capacity

| Model    | Description                 | Dia. x H  | Ship<br>Weight | Price<br>Each |
|----------|-----------------------------|-----------|----------------|---------------|
| 9920SLBL | 30 Gallon Receptacle, Vinyl | 20 x 33¼" | 45 lbs.        | \$624.00      |
| 9921SLBL | 14 Gallon Receptacle, Vinyl | 16 x 29"  | 28 lbs.        | 416.00        |
|          |                             |           |                |               |
| 9920BL   | 30 Gallon Receptacle        | 20 x 33¼" | 45 lbs.        | \$432.00      |
| 9921BL   | 14 Gallon Receptacle        | 16 x 29"  | 28 lbs.        | 295.00        |
|          |                             |           |                |               |
| 9920SL   | 30 Gallon Receptacle        | 20 x 33¼" | 45 lbs.        | \$432.00      |
| 9921SL   | 14 Gallon Receptacle        | 16 x 29"  | 28 lbs.        | 295.00        |
|          |                             |           |                |               |
| 9920WH   | 30 Gallon Receptacle        | 20 x 33¼" | 45 lbs.        | \$432.00      |
| 9921WH   | 14 Gallon Receptacle        | 16 x 29"  | 28 lbs.        | 295.00        |