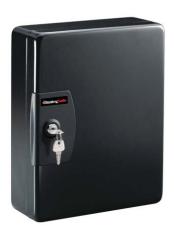

## **Key Box**

**KB-25** 

The SentrySafe Key Box provides organization and security for keys at home or for business. Color-coded tags and labels make finding and returning quick and easy.

Mounting hardware included.

- Privacy key keeps prying eyes away from your important documents and valuables
- Steel construction provides added security
- Includes key tags and labels for quick easy access to keys
- Mounting hardware included for additional protection