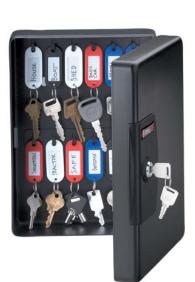

## **Key Box**

**KB-25** 

The SentrySafe Key Box provides organization and security for keys at home or for business. Color-coded tags and labels make finding and returning quick and easy.

Mounting hardware included.

- Privacy key keeps prying eyes away from your important documents and valuables
- Steel construction provides added security
- Includes key tags and labels for quick easy access to keys
- Mounting hardware included for additional protection