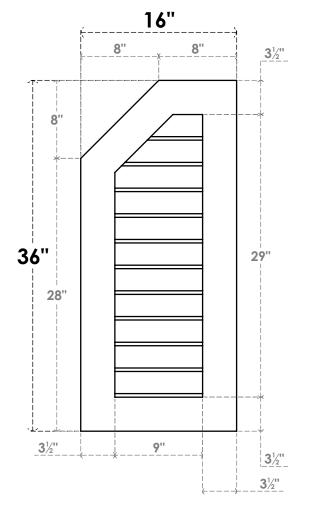

## GVPOL16X3601SN

16"W X 36"H HALF OCTAGON TOP LEFT SURFACE MOUNT PVC GABLE VENT: NON-FUNCTIONAL, W/ 3-1/2"W X 1"P STANDARD FRAME

**FRONT** 

SIDE

LOUVER HEIGHT: 2 5/8" LOUVER QTY: 11

1. INSTALLATION TO BE COMPLETED IN ACCORDANCE WITH MANUFACTURER'S SPECIFICATIONS.
2. DRAWING MAY NOT BE TO SCALE