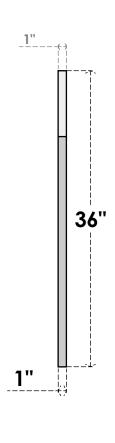

## GVPOL16X3601SN

16"W X 36"H HALF OCTAGON TOP LEFT SURFACE MOUNT PVC GABLE VENT: NON-FUNCTIONAL, W/ 3-1/2"W X 1"P STANDARD FRAME

**FRONT** 

SIDE

LOUVER HEIGHT: 2 5/8" LOUVER QTY: 11

1. INSTALLATION TO BE COMPLETED IN ACCORDANCE WITH MANUFACTURER'S SPECIFICATIONS.
2. DRAWING MAY NOT BE TO SCALE