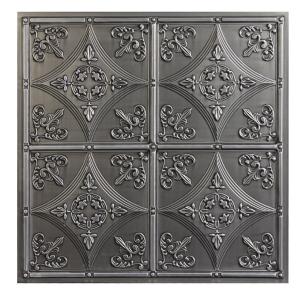

## **Cathedral Ceiling Tile - Antique Nickel**

**Type:** Drop In or Glue Up

Dimensions: 2' x 2'

**Color:** Antique Nickel

Also Available in: White, Bronze, Nickel, Antique Bronze

**Material**: Vinyl

Thickness: .03"