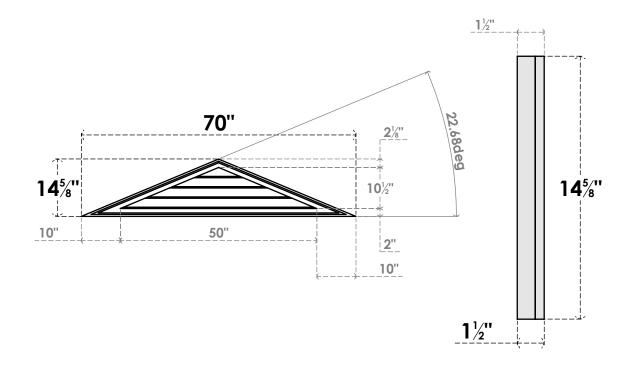

## GVPTR70X1502SN

70"W X 14-5/8"H TRIANGLE SURFACE MOUNT PVC GABLE VENT 5/12 PITCH: NON-FUNCTIONAL, W/ 2"W X 1-1/2"P BRICKMOULD FRAME

**FRONT** 

SIDE

LOUVER HEIGHT: 2 5/8"

LOUVER QTY: 4

1. INSTALLATION TO BE COMPLETED IN ACCORDANCE WITH MANUFACTURER'S SPECIFICATIONS. 2. DRAWING MAY NOT BE TO SCALE