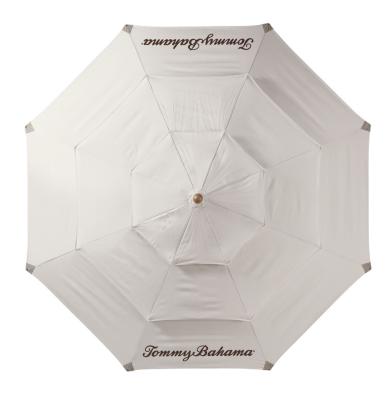

## Umbrella - Canvas

| Item #:3100-610 |                                                                                          |
|-----------------|------------------------------------------------------------------------------------------|
| DESCRIPTION     | The canvas color umbrella canopy is double wind vented, with two silk screened Tommy     |
|                 | Bahama logos in dark brown. The two inch, one piece pole, operates with a pully system   |
|                 | and pin, and features brass accents. Cast umbrella base sold separately. Fabric 7404-15. |
| SPECIFICATIONS  | Body Fabric: 7404-15 Grade A                                                             |
|                 | Canvas With Dark Brown Logo                                                              |
|                 | 2" Wood 1 Piece Pole                                                                     |
| DIMENSIONS      | 132W x 132D x 105H in.                                                                   |
| DIAMETER        | 132 in.                                                                                  |