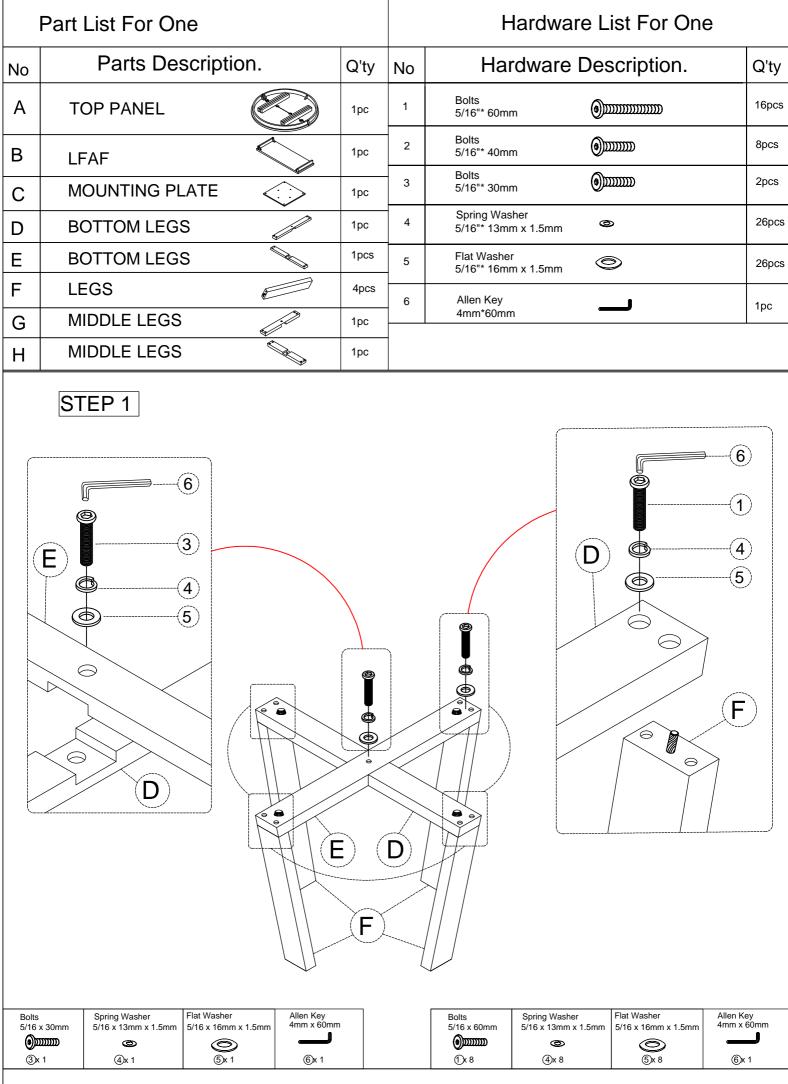

## **IMPORTANT NOTE:**

Please read these instructions fully before starting assembly:

- 1. Place all wooden parts on a clean and smooth surface such as a rug or carpet to avoid scratching the parts.
- 2. Kindly follow the assembly instructions step by step.
- 3. Do not tighten all screws and bolts until the table is fully assembled.
- 4. Unscrew the protective plastique supports from the metal insert of the table legs before assembly.
- 5. Parts of the assembly will be easier with 2 people.
  - Care and maintenance: