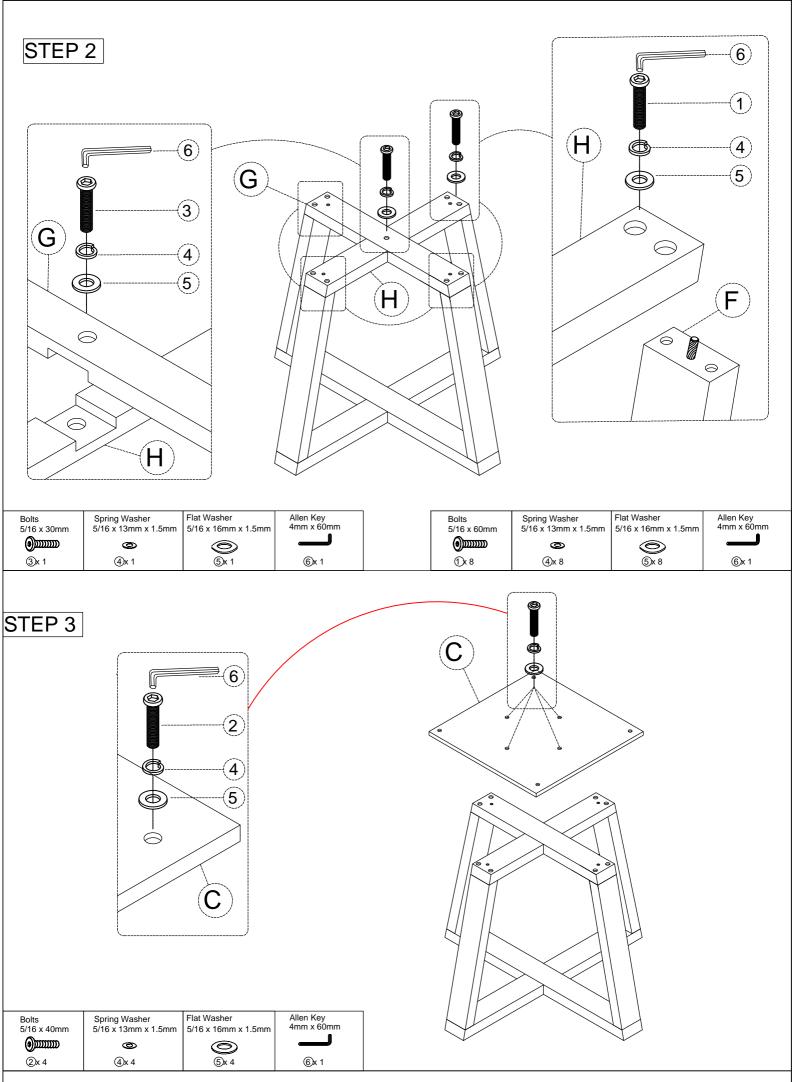

## **IMPORTANT NOTE:**

Please read these instructions fully before starting assembly:

- 1. Place all wooden parts on a clean and smooth surface such as a rug or carpet to avoid scratching the parts.
- 2. Kindly follow the assembly instructions step by step.
- 3. Do not tighten all screws and bolts until the table is fully assembled.
- 4. Unscrew the protective plastique supports from the metal insert of the table legs before assembly.
- 5. Parts of the assembly will be easier with 2 people.
  - Care and maintenance: