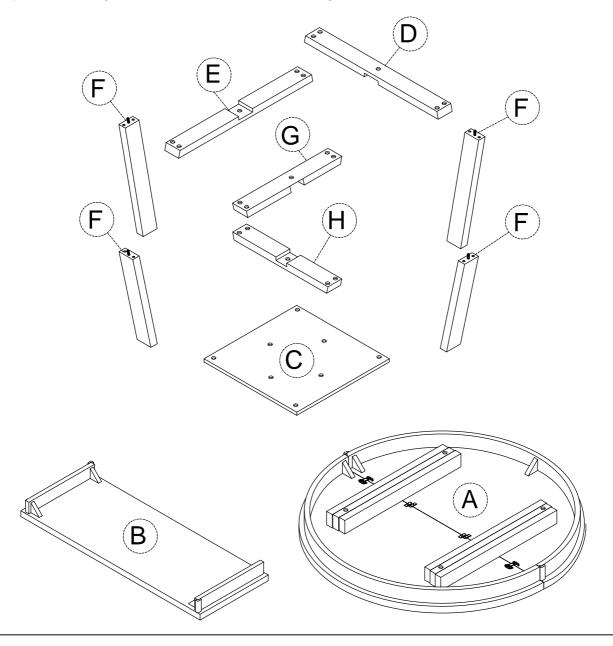

## **IMPORTANT NOTE:**

Please read these instructions fully before starting assembly:

- 1. Place all wooden parts on a clean and smooth surface such as a rug or carpet to avoid scratching the parts.
- 2. Kindly follow the assembly instructions step by step.
- 3. Do not tighten all screws and bolts until the table is fully assembled.
- 4. Unscrew the protective plastique supports from the metal insert of the table legs before assembly.
- 5. Parts of the assembly will be easier with 2 people.
  - Care and maintenance: