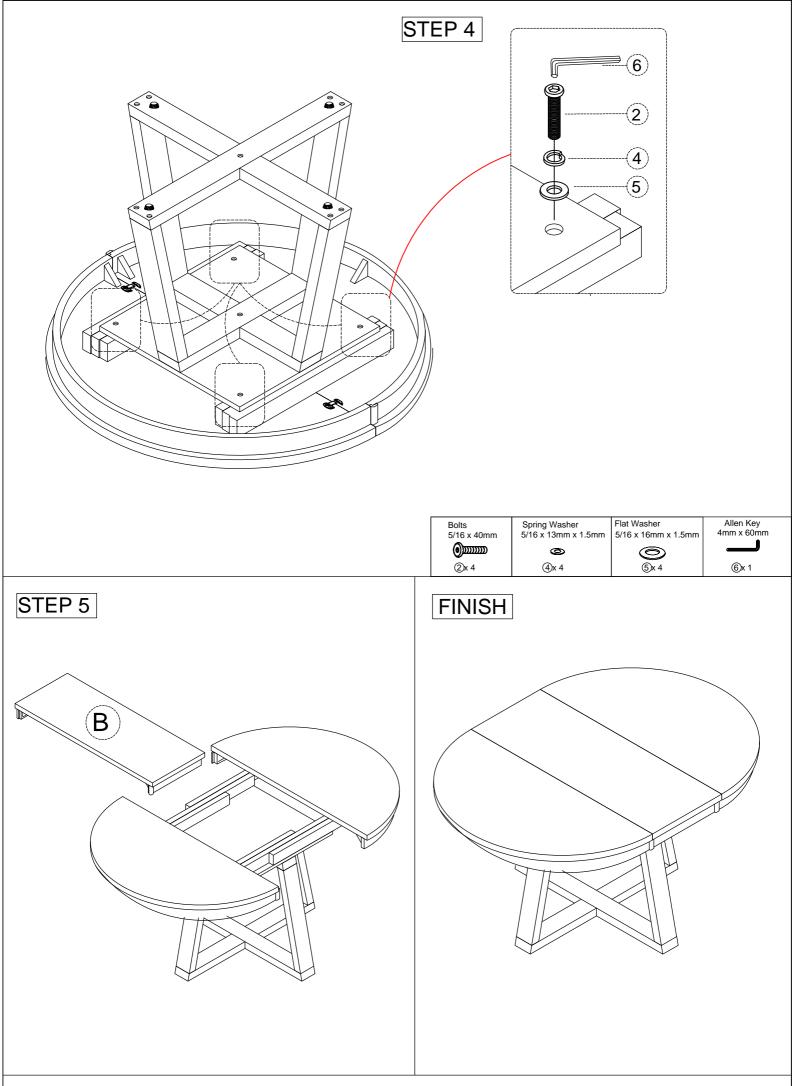

## **IMPORTANT NOTE:**

Please read these instructions fully before starting assembly:

- 1. Place all wooden parts on a clean and smooth surface such as a rug or carpet to avoid scratching the parts.
- 2. Kindly follow the assembly instructions step by step.
- 3. Do not tighten all screws and bolts until the table is fully assembled.
- 4. Unscrew the protective plastique supports from the metal insert of the table legs before assembly.
- 5. Parts of the assembly will be easier with 2 people.
  - Care and maintenance: