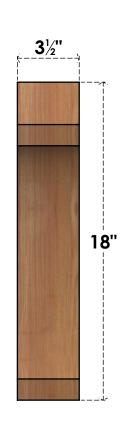

## BRC04X14X18LEC00SWR

3 1/2"W X 14"D X 18"H LEGACY SMOOTH BRACE, WESTERN RED CEDAR

SIDE

## **FRONT**

**EKENA MILLWORK** 2300 WEST MAIN ST. CLARKSVILLE, TX 75426 TOLL FREE: 866-607-0453 WWW.EKENAMILLWORK.COM