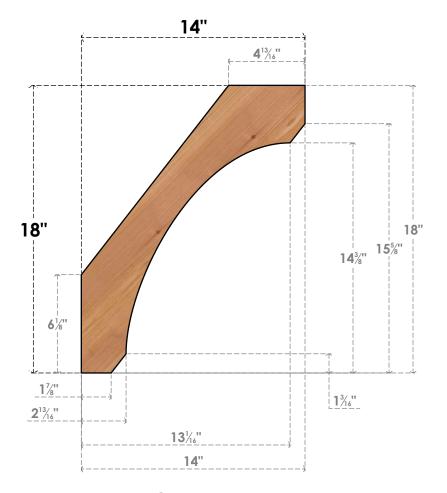

## BRC04X14X18LEC00SWR

3 1/2"W X 14"D X 18"H LEGACY SMOOTH BRACE, WESTERN RED CEDAR

SIDE