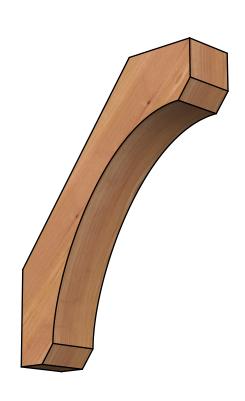

## BRC04X14X18LEC00SWR

3 1/2"W X 14"D X 18"H LEGACY SMOOTH BRACE, WESTERN RED CEDAR

SIDE