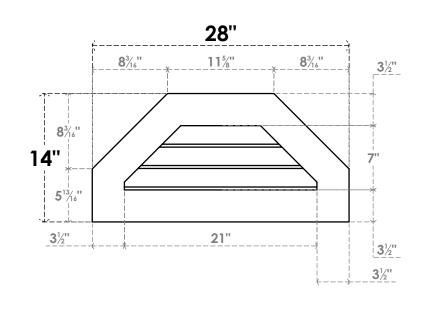

## GVPOT28X1401SN

28"W X 14"H OCTAGONAL TOP SURFACE MOUNT PVC GABLE VENT: NON-FUNCTIONAL, W/ 3-1/2"W X 1"P STANDARD FRAME

v

14"

1"

FRONT

LOUVER HEIGHT: 2 3/8" LOUVER QTY: 3