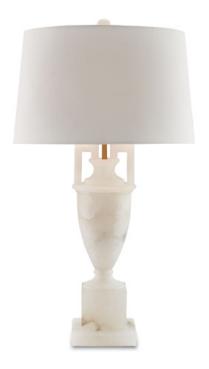

## Clifford Table Lamp

6000-0035

(IS)

Overall: 32.5"h x 18"dia

Finish: Natural/Coffee Bronze Materials: Alabaster/Metal

Item Weight: 25 lb Number of Lights: 1 Sugggested Bulb: A Standard Socket Type: E26

Watts per Socket / Item: 150 / 150

Cord: 8' Silver Switch: 3-Way Turn Knob Shade: Off White Shantung Shade Dimensions: 16" x 18" x 11"h The timeless urn shape of the Clifford Table Lamp looks elegant in an alabaster marble with an off-white shantung shade. Only a hint of the hardware in a coffee bronze finish shows on this marble lamp to tease out the pale rust tones veining through the stone.