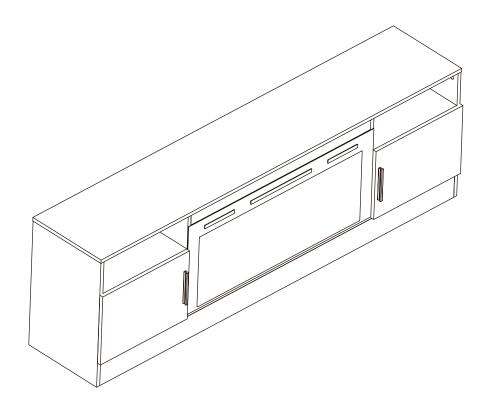

Attention: The Fireplace and TV stand come in two packages. May deliver on different days.

Attention: The LED light strip comes with fireplace. Please install the light strip after receive all the two packages. Thanks.

Missing parts, damages, and any problems in the installation process, please contact us by text or email.

Please choose SMS or email as your first choice for communicating with us.

### Parts list



#### Parts list



### Parts list















Push part 14 into the part into the frame along the slot. Note: Need to push part (14) into the slot of part (2). 0 0 14. Install 10 screws C on part ①.



17.



First, install a pair of D on 8, and install another door panel in the same way.

D x 2PCS

18.



After installing D, tear off the coating on the front of 8.

If t