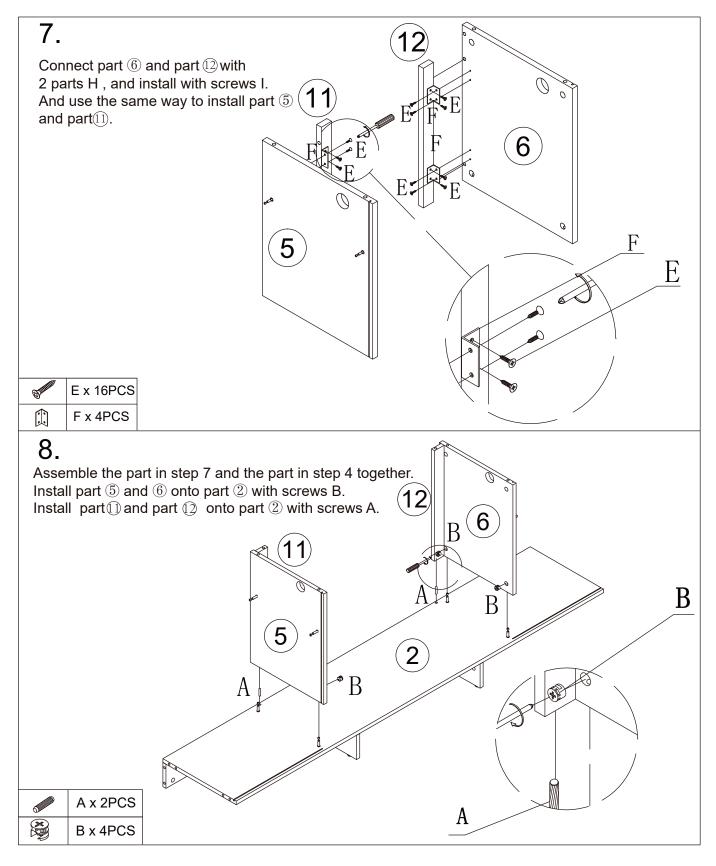

Attention: The Fireplace and TV stand come in two packages. May deliver on different days.

Attention: The LED light strip comes with fireplace. Please install the light strip after receive all the two packages. Thanks.

Missing parts, damages, and any problems in the installation process, please contact us by text or email.

Please choose SMS or email as your first choice for communicating with us.

### Parts list



#### Parts list



### Parts list















Push part 14 into the part into the frame along the slot. Note: Need to push part (14) into the slot of part (2). 0 0 14. Install 10 screws C on part ①.



17.



First, install a pair of D on 8, and install another door panel in the same way.

D x 2PCS

18.



After installing D, tear off the coating on the front of 8.

If there are residual traces, wipe the cabinet with a wet towel after installation.

#### 19.

Install 2 parts D on each part \$, then install part \$ and part \$, \$ together. Note:

When installing part 3 with part 3, 4, first, install the elliptical holes, to confirm if the position of the door is suitable.

If the position is wrong, please adjust the door refer to the next page.

After adjusted, install the 4 round hole screws.







#### $\prod$

-Carefully pla