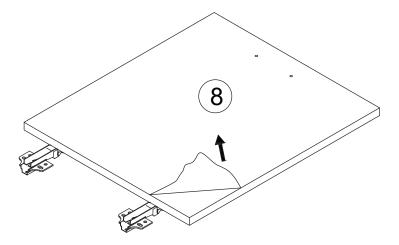

D x 2PCS

18.

After installing D, tear off the coating on the front of 8.

If there are residual traces, wipe the cabinet with a wet towel after installation.

#### 19.

Install 2 parts D on each part \$, then install part \$ and part \$, \$ together. Note:

When installing part 3 with part 3, 4, first, install the elliptical holes, to confirm if the position of the door is suitable.