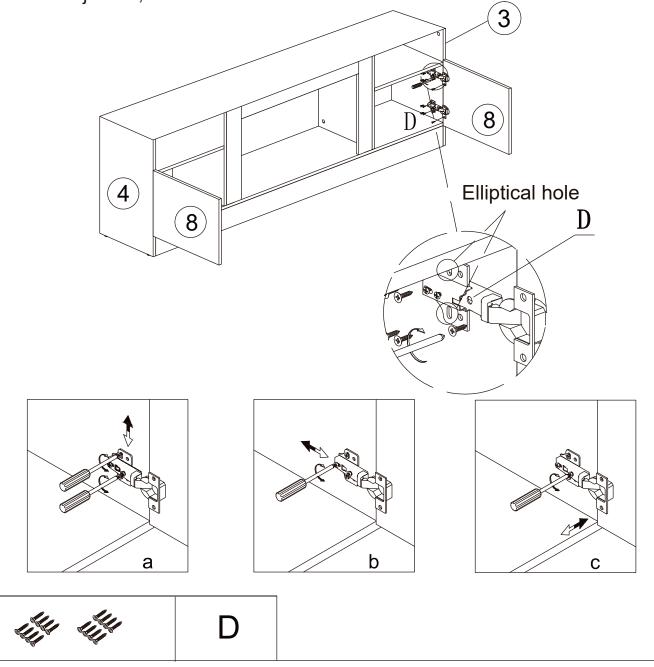

### Parts list

Push part 14 into the part into the frame along the slot. Note: Need to push part (14) into the slot of part (2). 0 0 14. Install 10 screws C on part ①.

17.

First, install a pair of D on 8, and install another door panel in the same way.

D x 2PCS

18.

After installing D, tear off the coating on the front of 8.

If there are residual traces, wipe the cabinet with a wet towel after installation.