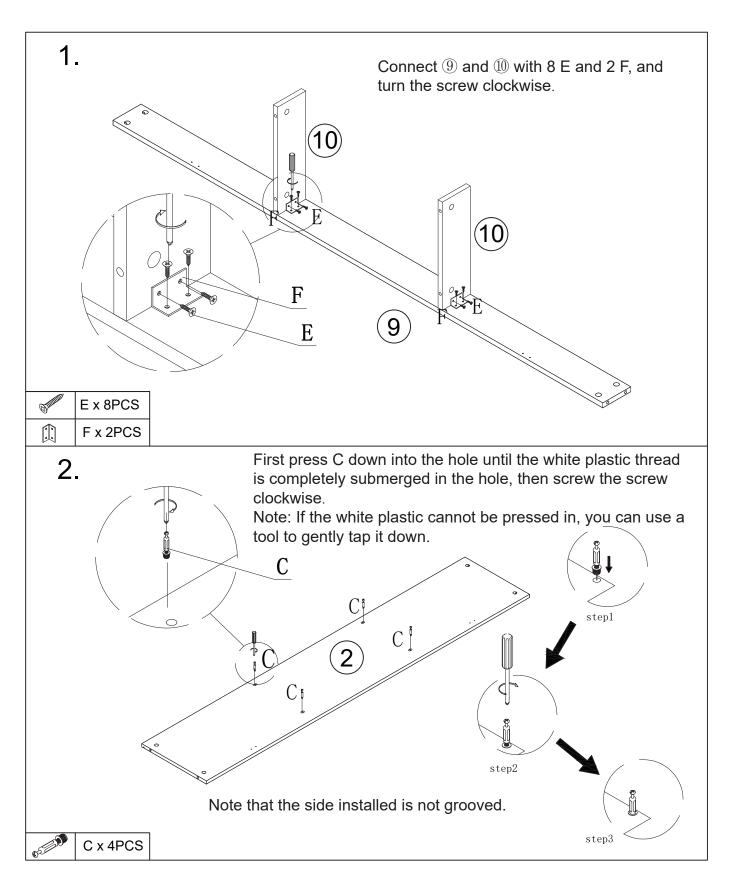

Attention: The Fireplace and TV stand come in two packages. May deliver on different days.

Attention: The LED light strip comes with fireplace. Please install the light strip after receive all the two packages. Thanks.

Missing parts, damages, and any problems in the installation process, please contact us by text or email.

Please choose SMS or email as your first choice for communicating with us.

### Parts list



#### Parts list



### Parts list















Push part 14 into the part into the frame along the slot. Note: Need to push part (14) into the slot of part (2). 0 0 14. Install 10 screws C on part ①.



17.



First, install a pair of D on 8, and install another door panel in the same way.

D x 2PCS

18.



After installing D, tear off the coating on the front of 8.

If there are residual traces, wipe the cabinet with a wet towel after installation.

#### 19.

Install 2 parts D on each part \$, then install part \$ and part \$, \$ together. Note:

When installing part 3 with part 3, 4, first, install the elliptical holes, to confirm if the position of the door is suitable.

If the position is wrong, please adjust the door refer to the next page.

After adjusted, install the 4 round hole screws.







#### $\prod$

-Careful