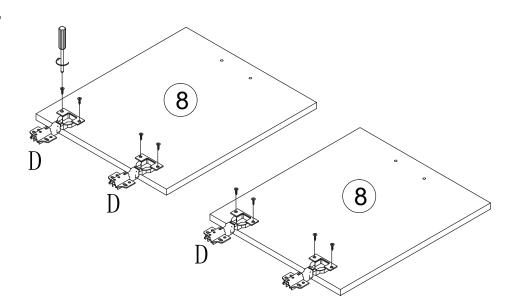

D x 2PCS

18.

After installing D, tear off the coating on the front of 8.

If there are residual traces, wipe the cabinet with a wet towel after installation.