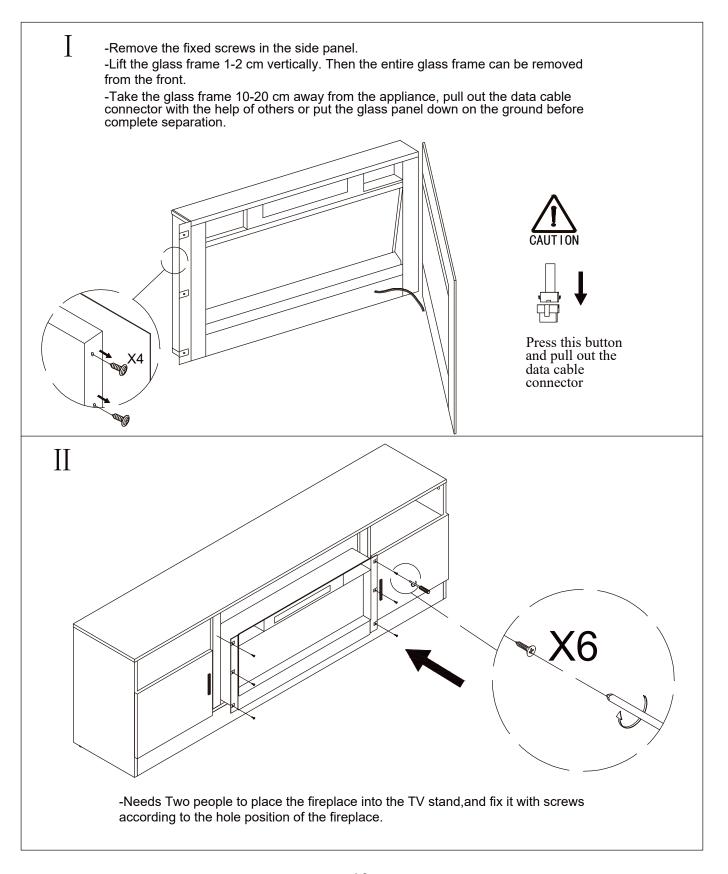

#### $\prod$

-Carefully place crystal (together with the appliance) or other decoration into the bottom tray on the front of the appliance.

NOTE: Media bed kits may have sharp edges, need to wear goggles and gloves when handling.

- -Connect the data cable connector before hanging the glass frame on the appliance.
- -Gently push on the glass panel by aligning the 4 hooks until it snaps into position (sinks down 1-2 cm)