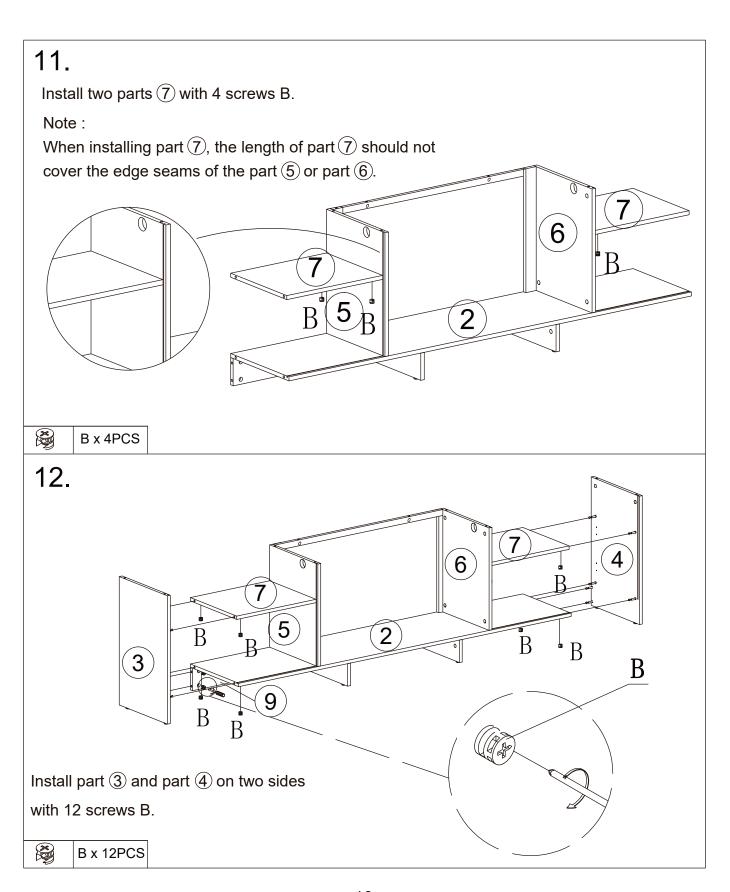

Attention: The Fireplace and TV stand come in two packages. May deliver on different days.

Attention: The LED light strip comes with fireplace. Please install the light strip after receive all the two packages. Thanks.

Missing parts, damages, and any problems in the installation process, please contact us by text or email.

Please choose SMS or email as your first choice for communicating with us.

### Parts list



#### Parts list



### Parts list















Push part 14 into the part into the frame along the slot. Note: Need to push part (14) into the slot of part (2). 0 0 14. Install 10 screws C on part ①.



17.



First, install a pair of D on 8, and install another door panel in the same way.

D x 2PCS

18.



After installing D, tear off the coating on the front of 8.

If there are residual traces, wipe the cabinet with a wet towel after installation.

#### 19.

Install 2 parts D on each part \$, then install part \$ and part \$, \$ together. Note:

When installing part 3 with part 3, 4, first, install the elliptical holes, to confirm if the position of the door is suitable.

If the position is wrong, please adjust the door refer to the next page.

After adjusted, install the 4 round hole screws.







#### $\prod$

-Carefully place c