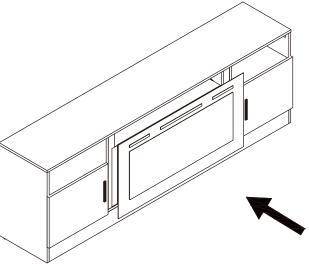

- -Connect the data cable connector before hanging the glass frame on the appliance.
- -Gently push on the glass panel by aligning the 4 hooks until it snaps into position (sinks down 1-2 cm)