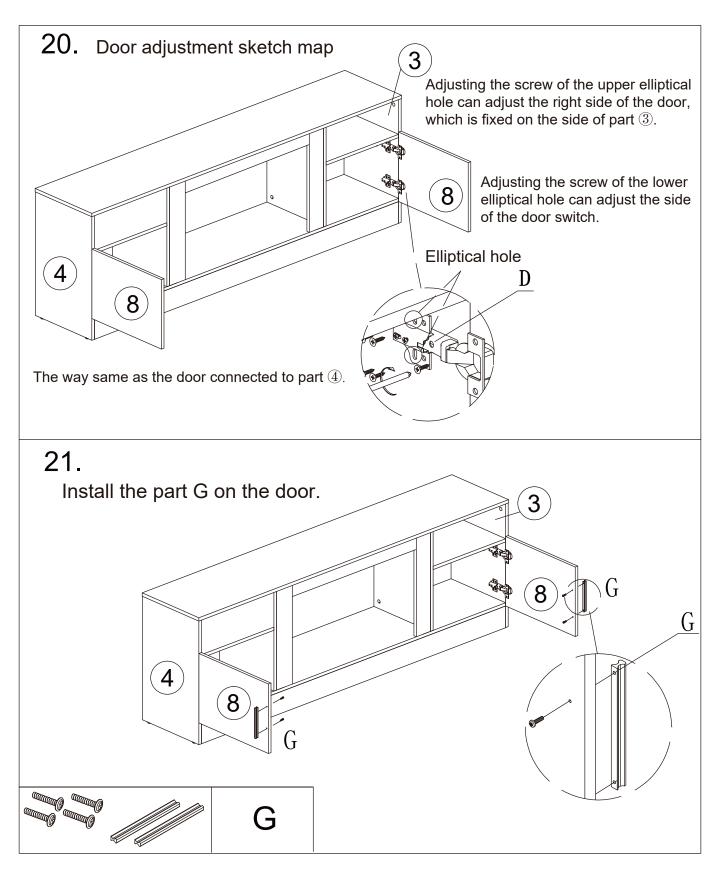

#### 19.

Install 2 parts D on each part \$, then install part \$ and part \$, \$ together. Note:

When installing part 3 with part 3, 4, first, install the elliptical holes, to confirm if the position of the door is suitable.

If the position is wrong, please adjust the door refer to the next page.

After adjusted, install the 4 round hole screws.