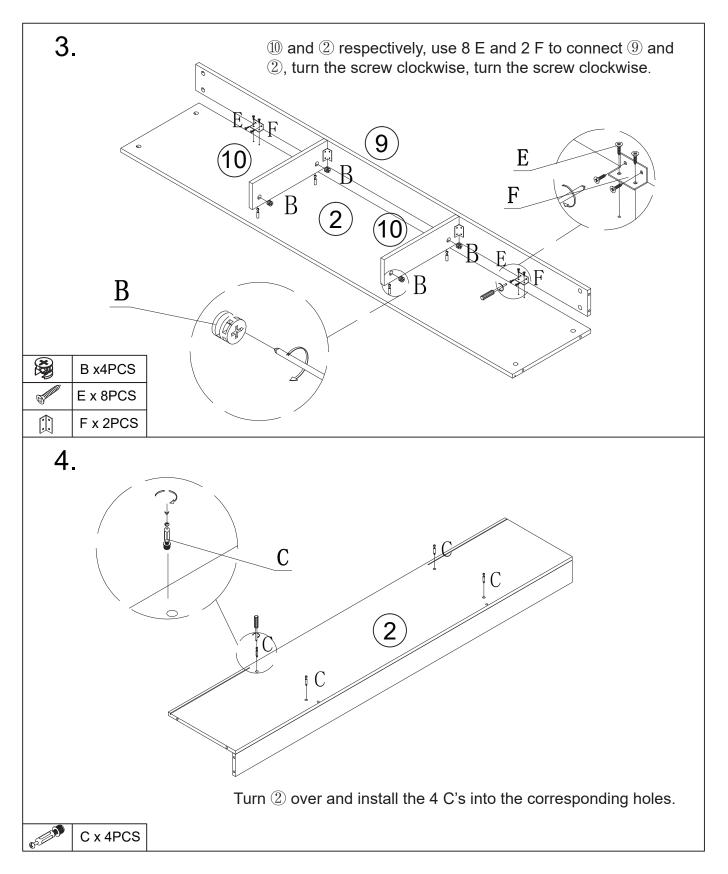

Attention: The Fireplace and TV stand come in two packages. May deliver on different days.

Attention: The LED light strip comes with fireplace. Please install the light strip after receive all the two packages. Thanks.

Missing parts, damages, and any problems in the installation process, please contact us by text or email.

Please choose SMS or email as your first choice for communicating with us.

### Parts list



#### Parts list



### Parts list















Push part 14 into the part into the frame along the slot. Note: Need to push part (14) into the slot of part (2). 0 0 14. Install 10 screws C on part ①.



17.



First, install a pair of D on 8, and install another door panel in the same way.

D x 2PCS

18.



After installing D, tear off the coating on the front of 8.

If there are residual traces, wipe the cabinet with a wet towel after installation.

#### 19.

Install 2 parts D on each part \$, then install part \$ and part \$, \$ together. Note:

When installing part 3 with part 3, 4, first, install the elliptical holes, to confirm if the position of the door is suitable.

If the position is wrong, please adjust the door refer to the next page.

After adjusted, install the 4 round hole screws.







#### $\prod$

-Carefully