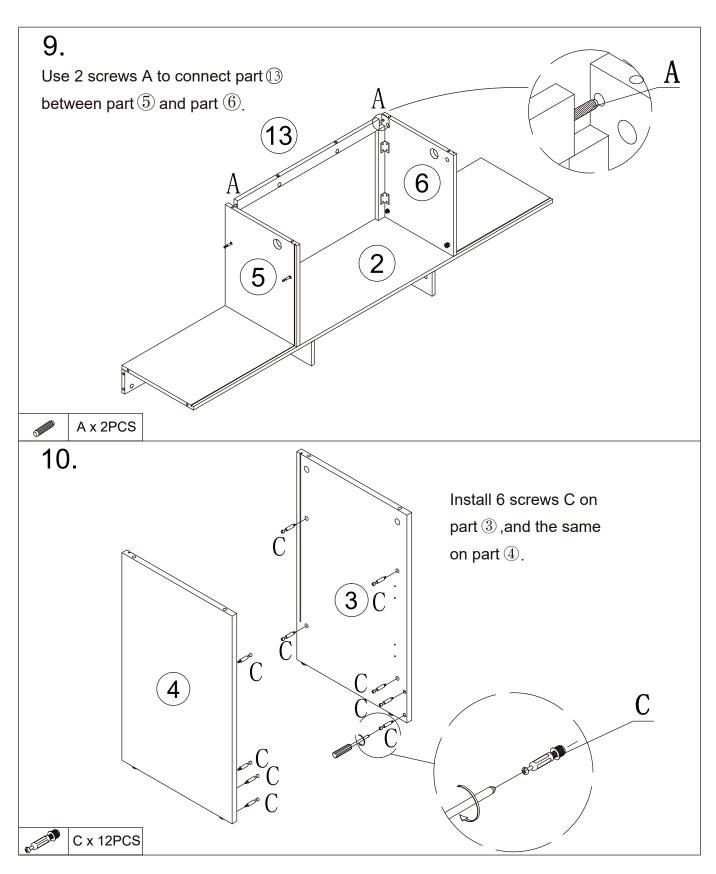

Attention: The Fireplace and TV stand come in two packages. May deliver on different days.

Attention: The LED light strip comes with fireplace. Please install the light strip after receive all the two packages. Thanks.

Missing parts, damages, and any problems in the installation process, please contact us by text or email.

Please choose SMS or email as your first choice for communicating with us.

### Parts list



#### Parts list



### Parts list















Push part 14 into the part into the frame along the slot. Note: Need to push part (14) into the slot of part (2). 0 0 14. Install 10 screws C on part ①.



17.



First, install a pair of D on 8, and install another door panel in the same way.

D x 2PCS

18.



After installing D, tear off the coating on the front of 8.

If there are residual traces, wipe the cabinet with a wet towel after installation.

#### 19.

Install 2 parts D on each part \$, then install part \$ and part \$, \$ together. Note:

When installing part 3 with part 3, 4, first, install the elliptical holes, to confirm if the position of the door is suitable.

If the position is wrong, please adjust the door refer to the next page.

After adjusted, install the 4 round hole screws.







#### $\prod$

-Carefully place