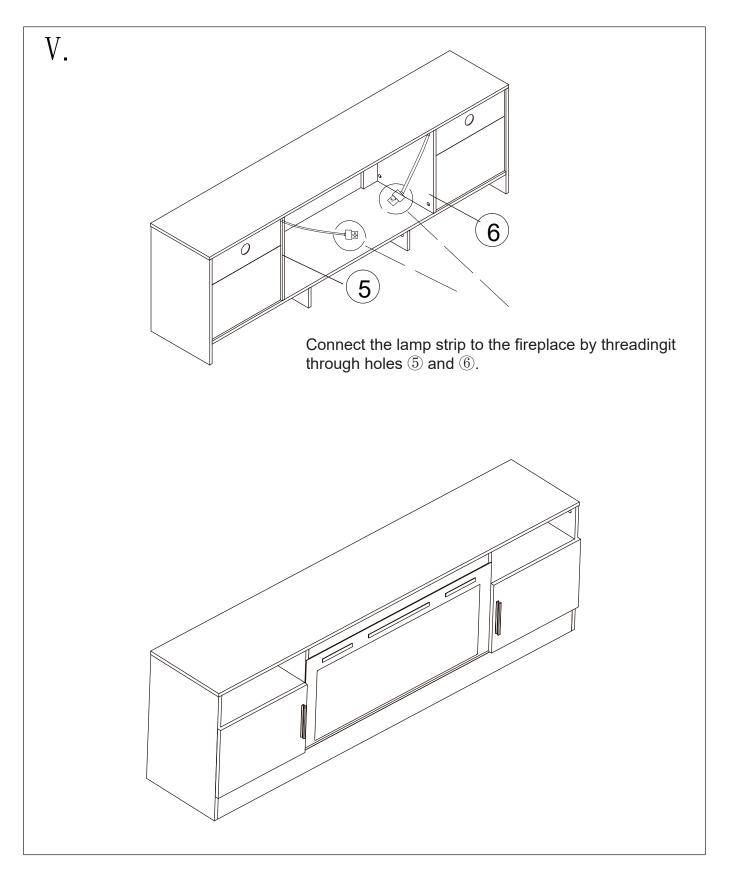

.

#### 19.

Install 2 parts D on each part \$, then install part \$ and part \$, \$ together. Note:

When installing part 3 with part 3, 4, first, install the elliptical holes, to confirm if the position of the door is suitable.

If the position is wrong, please adjust the door refer to the next page.

After adjusted, install the 4 round hole screws.







#### $\prod$

-Carefully place crystal (together with the appliance) or other decoration into the bottom tray on the front of the appliance.

NOTE: Media bed kits may have sharp edges, need to wear goggles and gloves when handling.

- -Connect the data cable connector before hanging the glass frame on the appliance.
- -Gently push on the glass panel by aligning the 4 hooks until it snaps into position (sinks down 1-2 cm)



#### IV