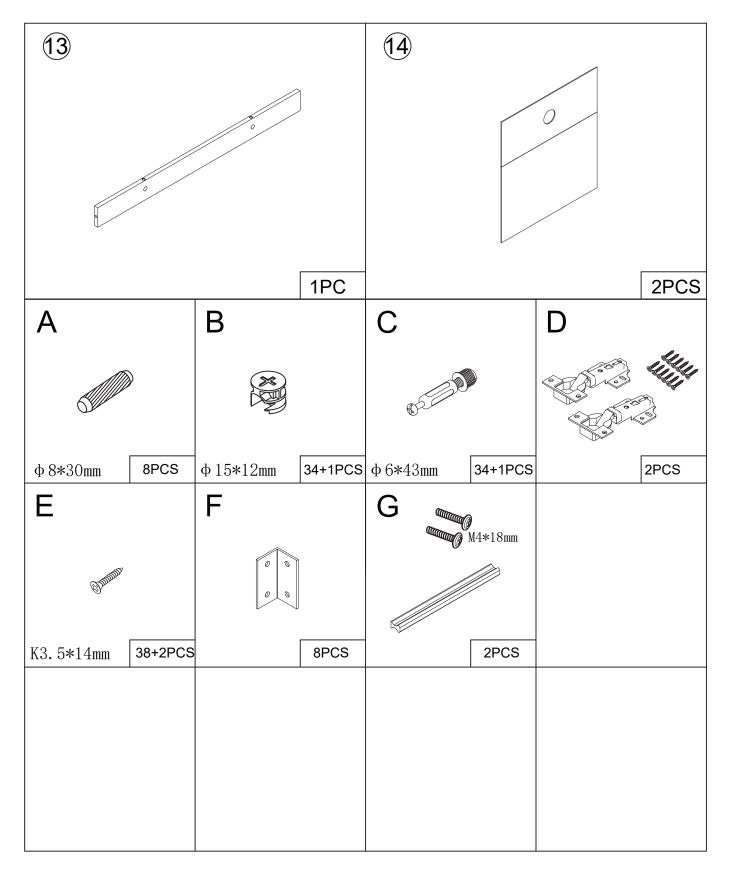

### Parts list

Push part 14 into the part into the frame along the slot. Note: Need to push part (14) into the slot of part (2). 0 0 14. Install 10 screws C on part ①.

17.

First, install a pair of D on 8, and install another door panel in the same way.