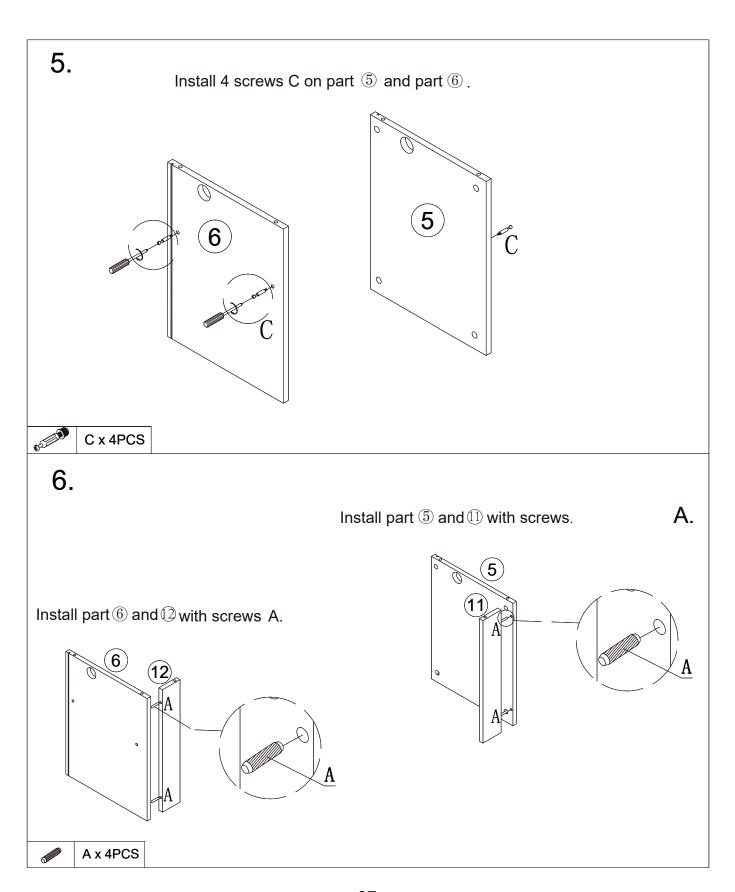

Attention: The Fireplace and TV stand come in two packages. May deliver on different days.

Attention: The LED light strip comes with fireplace. Please install the light strip after receive all the two packages. Thanks.

Missing parts, damages, and any problems in the installation process, please contact us by text or email.

Please choose SMS or email as your first choice for communicating with us.

### Parts list



#### Parts list



### Parts list















Push part 14 into the part into the frame along the slot. Note: Need to push part (14) into the slot of part (2). 0 0 14. Install 10 screws C on part ①.



17.



First, install a pair of D on 8, and install another door panel in the same way.

D x 2PCS

18.



After installing D, tear off the coating on the front of 8.

If there are residual traces, wipe the cabinet with a wet towel after installation.

#### 19.

Install 2 parts D on each part \$, then install part \$ and part \$, \$ together. Note:

When installing part 3 with part 3, 4, first, install the elliptical holes, to confirm if the position of the door is suitable.

If the position is wrong, please adjust the door refer to the next page.

After adjusted, install the 4 round hole screws.







#### $\prod$

-Carefully p