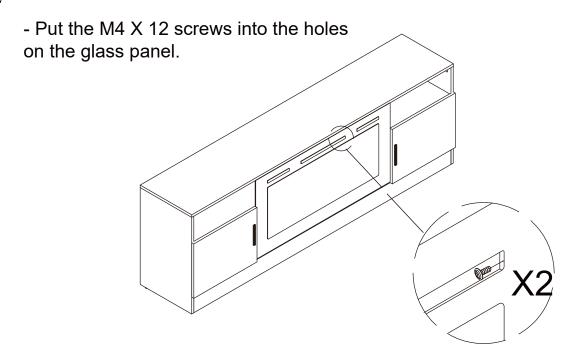

D x 2PCS

18.

After installing D, tear off the coating on the front of 8.

If there are residual traces, wipe the cabinet with a wet towel after installation.