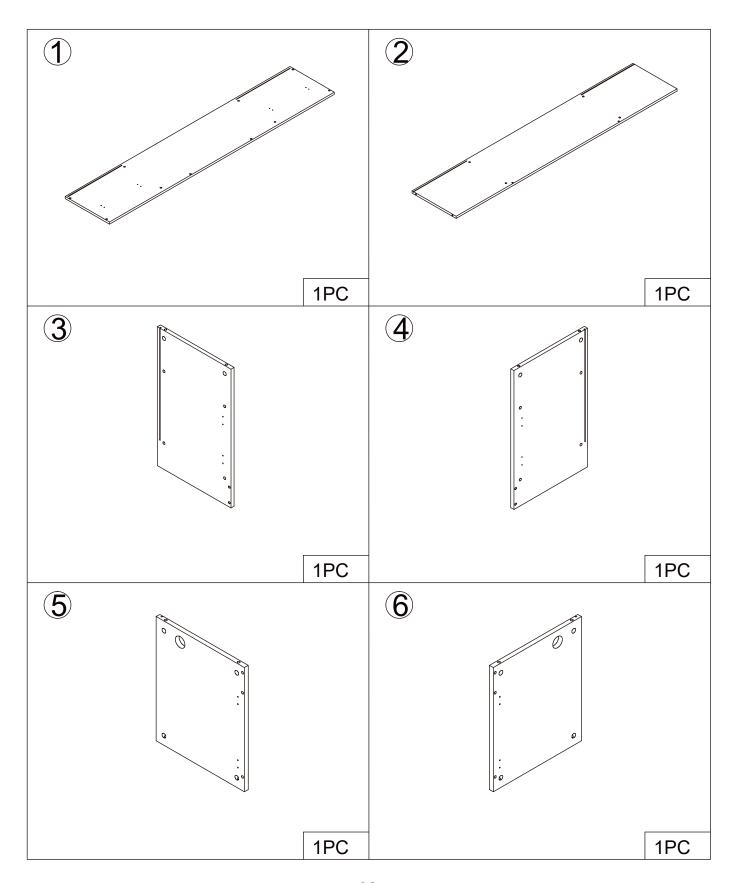

Attention: The Fireplace and TV stand come in two packages. May deliver on different days.

Attention: The LED light strip comes with fireplace. Please install the light strip after receive all the two packages. Thanks.

Missing parts, damages, and any problems in the installation process, please contact us by text or email.

Please choose SMS or email as your first choice for communicating with us.

### Parts list



#### Parts list



### Parts list















Push part 14 into the part into the frame along the slot. Note: Need to push part (14) into the slot of part (2). 0 0 14. Install 10 screws C on part ①.



17.



First, install a pair of D on 8, and install another door panel in the same way.

D x 2PCS

18.



After installing D, tear off the coating on the front of 8.

If there are residual traces, wipe the cabinet with a wet towel after installation.

#### 19.

Install 2 parts D on each part \$, then install part \$ and part \$, \$ together. Note:

When installing part 3 with part 3, 4, first, install the elliptical holes, to confirm if the position of the door is suitable.

If the position is wrong, please adjust the door refer to the next page.

After adjusted, install the 4 round hol