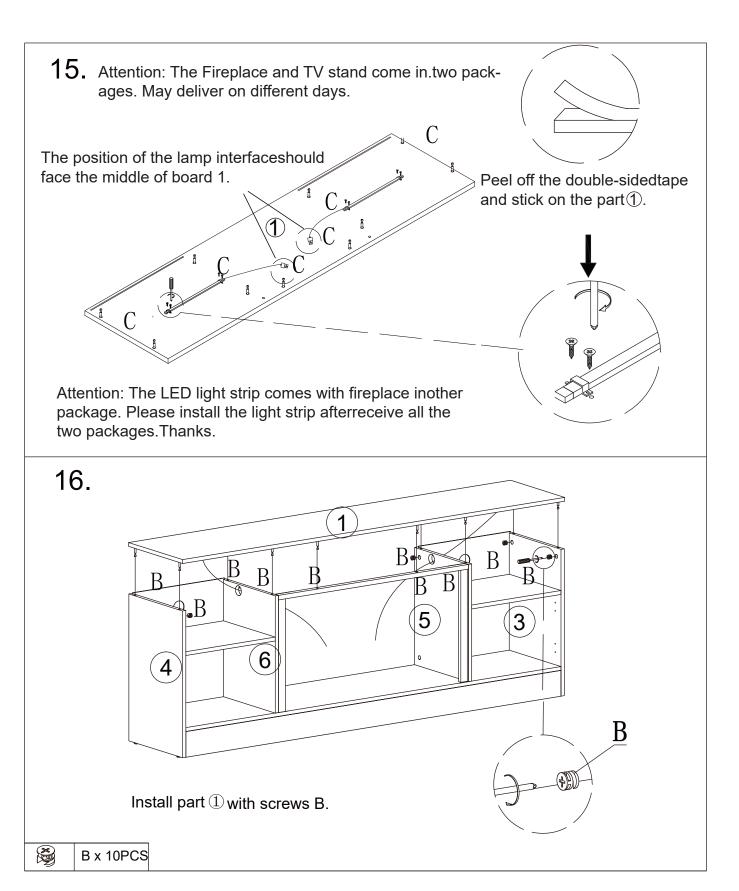

Attention: The Fireplace and TV stand come in two packages. May deliver on different days.

Attention: The LED light strip comes with fireplace. Please install the light strip after receive all the two packages. Thanks.