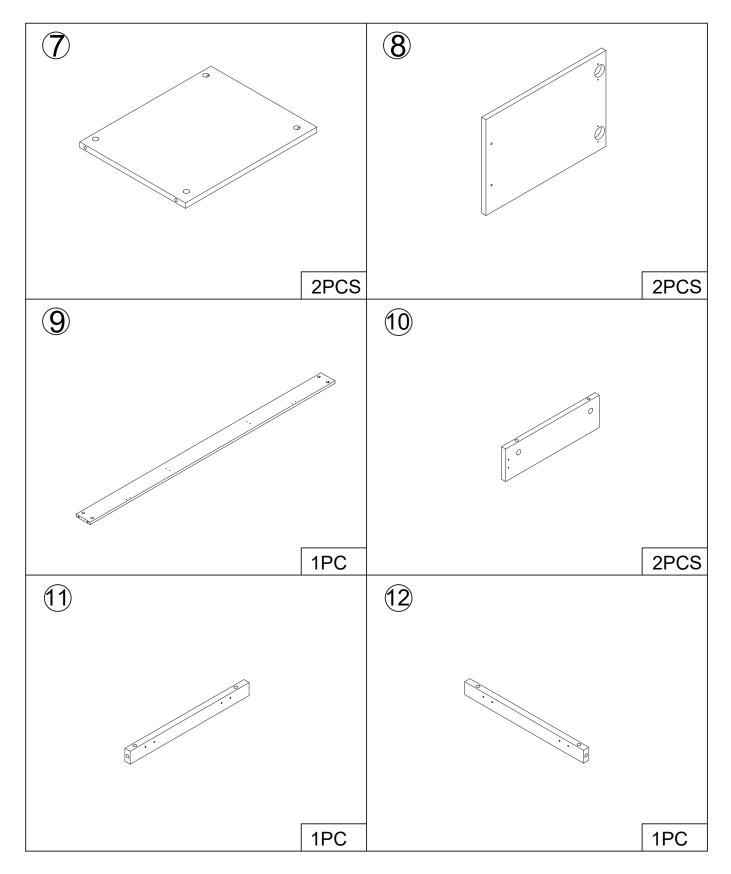

Attention: The Fireplace and TV stand come in two packages. May deliver on different days.

Attention: The LED light strip comes with fireplace. Please install the light strip after receive all the two packages. Thanks.

Missing parts, damages, and any problems in the installation process, please contact us by text or email.

Please choose SMS or email as your first choice for communicating with us.

### Parts list



#### Parts list



### Parts list















Push part 14 into the part into the frame along the slot. Note: Need to push part (14) into the slot of part (2). 0 0 14. Install 10 screws C on part ①.



17.



First, install a pair of D on 8, and install another door panel in the same way.

D x 2PCS

18.



After installing D, tear off the coating on the front of 8.

If there are residual traces, wipe the cabinet with a wet towel after installation.

#### 19.

Install 2 parts D on each part \$, then install part \$ and part \$, \$ together. Note:

When installing part 3 with part 3, 4, first, install the elliptical holes, to confirm if the position of the door is suitable.

If the position is wrong, please adjust the door refer to the next page.

After adjusted, install the 4 round hole screws.







##