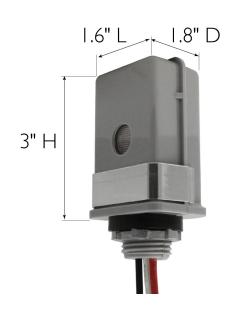

**PRODUCTION DIMENSIONS:**  $3" H \times 1.6" L \times 1.8" D$ 

WEIGHT: .15 lbs.

WIRE LENGTH LEAD: 6"

White ELINGTH ELING.

WIRE SIZE MAX: #16 AWG

THREADED STEM SIZE: 1/2"

SENSOR TIME DELAY: Instant on; 30 - 120 seconds off