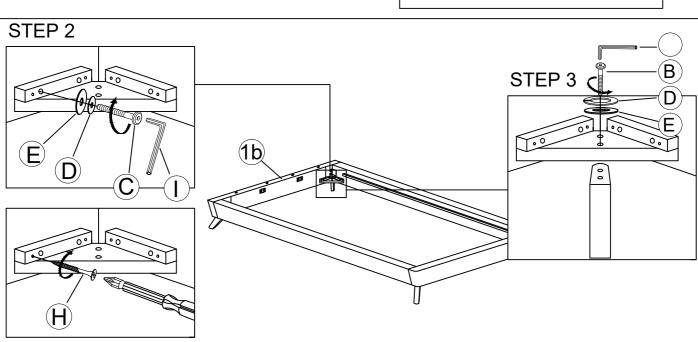

- 1. Do not FULLY-TIGHTEN the nuts or nut bolts until all are in place.
- 2. To prevent thread damage, ensure that nuts or nut bolts are not OVER-TIGHTEN.
- 3. Keep all hardware part out of reach of children.

## **PART LIST**

| NO | DESCRIPTION           |               | QTY   |
|----|-----------------------|---------------|-------|
| 1a | HEADBOARD (UPPER)     |               | 1PC   |
| 1b | HEADBOARD (BOTTOM)    |               | 1PC   |
| 2  | FOOTBOARD             |               | 1PC   |
| 3  | SIDE RAIL             |               | 2PCS  |
| 4  | CENTER RAIL           |               | 2PCS  |
| 5  | SUPPORT LEG           |               | 6PCS  |
| 6  | SLAT                  |               | 13PCS |
| 7  | BED LEG               | $\mathcal{Q}$ | 4PCS  |
| 8  | BED LEG SUPPORT PANEL |               | 4PCS  |

## HARDWARE LIST

| NO | DESCRIPTION         |        | QTY   |  |
|----|---------------------|--------|-------|--|
| Α  | JCBB M8 X 40MM      | amman) | 8PCS  |  |
| В  | JCBB M8 X 50MM      |        | 12PCS |  |
| С  | JCBC M6 X 50MM      |        | 22PCS |  |
| D  | SPRING WASHER 5/16" | 0      | 42PCS |  |
| Е  | FLAT WASHER 5/16"   | 0      | 36PCS |  |
| F  | FLAT WASHER 1/4"    | 0      | 6PCS  |  |
| G  | CSK M4 X 30MM       |        | 46PCS |  |
| Н  | CSK M4 X 38MM       |        | 16PCS |  |
| I  | ALLEN KEY M4        |        | 1PC   |  |
| J  | ALLEN KEY M5        |        | 1PC   |  |