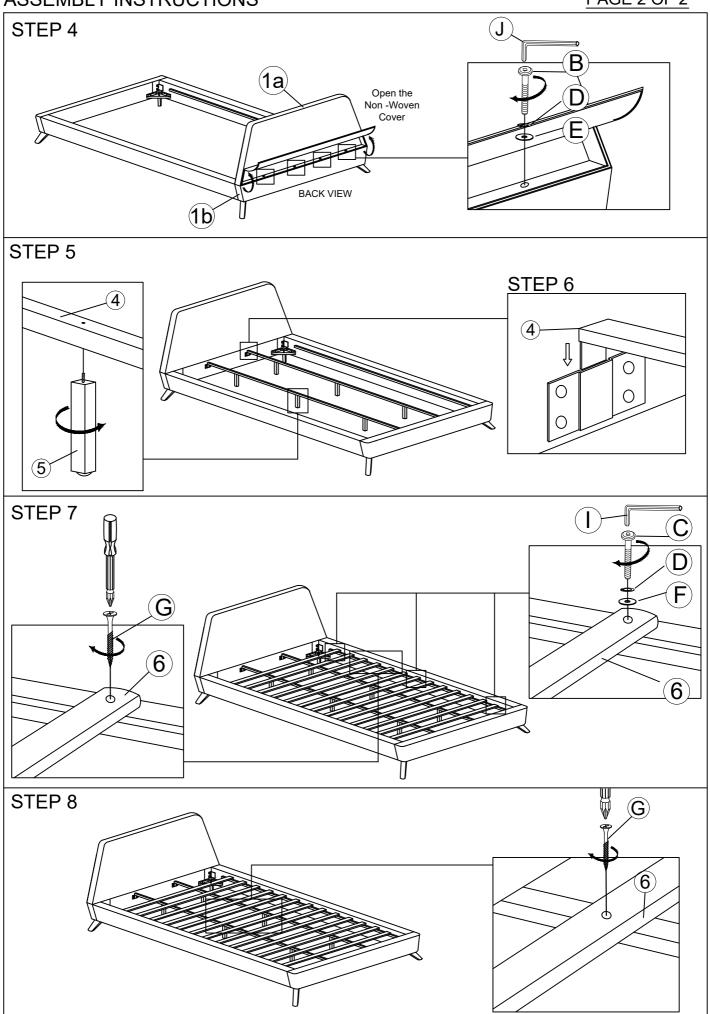

- 1. Do not FULLY-TIGHTEN the nuts or nut bolts until all are in place.
- 2. To prevent thread damage, ensure that nuts or nut bolts are not OVER-TIGHTEN.
- 3. Keep all hardware part out of reach of children.

## **PART LIST**

| NO | DESCRIPTION           |               | QTY   |
|----|-----------------------|---------------|-------|
| 1a | HEADBOARD (UPPER)     |               | 1PC   |
| 1b | HEADBOARD (BOTTOM)    |               | 1PC   |
| 2  | FOOTBOARD             |               | 1PC   |
| 3  | SIDE RAIL             |               | 2PCS  |
| 4  | CENTER RAIL           |               | 2PCS  |
| 5  | SUPPORT LEG           |               | 6PCS  |
| 6  | SLAT                  |               | 13PCS |
| 7  | BED LEG               | $\mathcal{Q}$ | 4PCS  |
| 8  | BED LEG SUPPORT PANEL |               | 4PCS  |

## HARDWARE LIST

| NO | DESCRIPTION         |        | QTY   |  |
|----|---------------------|--------|-------|--|
| Α  | JCBB M8 X 40MM      | amman) | 8PCS  |  |
| В  | JCBB M8 X 50MM      |        | 12PCS |  |
| С  | JCBC M6 X 50MM      |        | 22PCS |  |
| D  | SPRING WASHER 5/16" | 0      | 42PCS |  |
| Е  | FLAT WASHER 5/16"   | 0      | 36PCS |  |
| F  | FLAT WASHER 1/4"    | 0      | 6PCS  |  |
| G  | CSK M4 X 30MM       |        | 46PCS |  |
| Н  | CSK M4 X 38MM       |        | 16PCS |  |
| I  | ALLEN KEY M4        |        | 1PC   |  |
| J  | ALLEN KEY M5        |        | 1PC   |  |