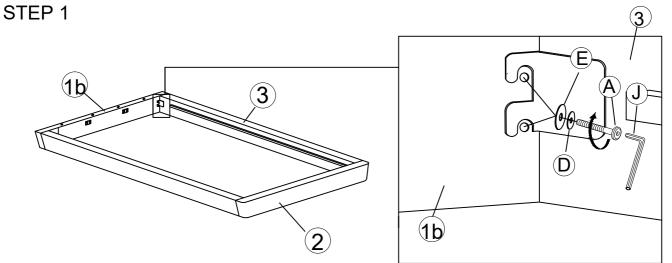

- 1. Do not FULLY-TIGHTEN the nuts or nut bolts until all are in place.
- 2. To prevent thread damage, ensure that nuts or nut bolts are not OVER-TIGHTEN.
- 3. Keep all hardware part out of reach of children.

## **PART LIST**

| NO | DESCRIPTION           |               | QTY   |
|----|-----------------------|---------------|-------|
| 1a | HEADBOARD (UPPER)     |               | 1PC   |
| 1b | HEADBOARD (BOTTOM)    |               | 1PC   |
| 2  | FOOTBOARD             |               | 1PC   |
| 3  | SIDE RAIL             |               | 2PCS  |
| 4  | CENTER RAIL           |               | 2PCS  |
| 5  | SUPPORT LEG           |               | 6PCS  |
| 6  | SLAT                  |               | 13PCS |
| 7  | BED LEG               | $\mathcal{Q}$ | 4PCS  |
| 8  | BED LEG SUPPORT PANEL |               | 4PCS  |

## HARDWARE LIST

| NO | DESCRIPTION         |        | QTY   |  |
|----|---------------------|--------|-------|--|
| Α  | JCBB M8 X 40MM      | amman) | 8PCS  |  |
| В  | JCBB M8 X 50MM      |        | 12PCS |  |
| С  | JCBC M6 X 50MM      |        | 22PCS |  |
| D  | SPRING WASHER 5/16" | 0      | 42PCS |  |
| Е  | FLAT WASHER 5/16"   | 0      | 36PCS |  |
| F  | FLAT WASHER 1/4"    | 0      | 6PCS  |  |
| G  | CSK M4 X 30MM       |        | 46PCS |  |
| Н  | CSK M4 X 38MM       |        | 16PCS |  |
| I  | ALLEN KEY M4        |        | 1PC   |  |
| J  | ALLEN KEY M5        |        | 1PC   |  |