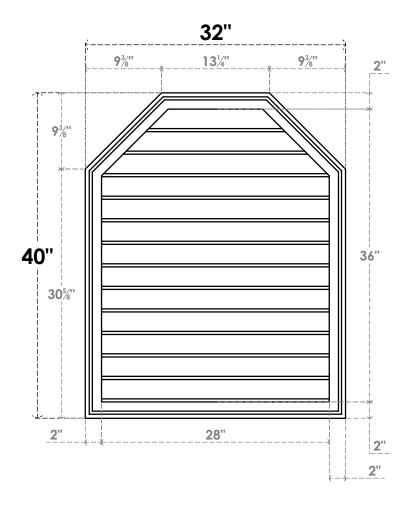

## GVPOT32X4002SN

32"W X 40"H OCTAGONAL TOP SURFACE MOUNT PVC GABLE VENT: NON-FUNCTIONAL, W/ 2"W X 1-1/2"P BRICKMOULD FRAME

LOUVER HEIGHT: 2 3/4"

LOUVER QTY: 13

**FRONT** 

SIDE

EKENA MILLWORK 2300 WEST MAIN ST. CLARKSVILLE, TX 75426 TOLL FREE: 866-607-0453 WWW.EKENAMILLWORK.COM