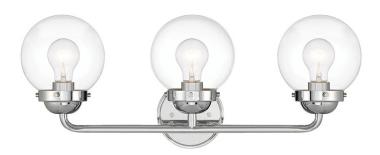

Project:
Date:

Prepared By:
Comments

LOS ANGELES

| Description                                                                    | Dimensions                  |
|--------------------------------------------------------------------------------|-----------------------------|
| Model: 95903-CH                                                                | Width: 24"                  |
| Collection: Knoll                                                              | Height: 10"                 |
| Finish: Chrome                                                                 | Extension: 7"               |
| Shade: Clear Glass                                                             |                             |
| Features: Extends 7 inches from the wall                                       |                             |
| Lamping                                                                        | Installation                |
| <ul><li> 3 Bulb(s), Medium Based Socket</li><li> 60 Watts Max Each</li></ul>   | Suitable for DAMP locations |
| <ul> <li>Twist LED, CFL, Incandescent</li> <li>Bulb(s) Not Included</li> </ul> | Shades face UP or DOWN      |
|                                                                                |                             |