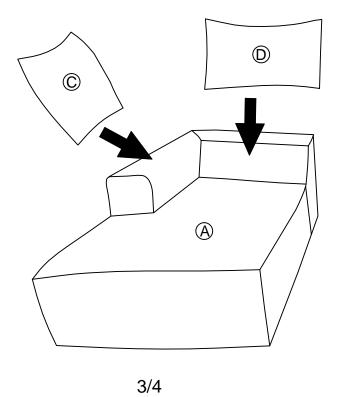

with replacement parts/or service as needed.

--If the item is damaged or defective, please take photos as evidence for replacements and refunds.

--Please do not return to store, contact the seller if yon have any trouble with this product.



## PART LIST:

| NO | DESCRIPTION              | SKETCH | QTY  | WF303340:<br>B*1 C*1 D*2 |
|----|--------------------------|--------|------|--------------------------|
| A  | LOUNGE<br>CHAIR FRAME    | A      | 1PC  |                          |
| В  | TWO-PERSON<br>SEAT FRAME | B      | 1PC  |                          |
| С  | PILLOW                   | c      | 2PCS | WF303341:<br>A*1 C*1 D*1 |
| D  | CUSHION                  | D      | 3PCS |                          |

DIAGRAM 1 Put the pillow (C) and cushion (D) on the lounge chair frame (A).