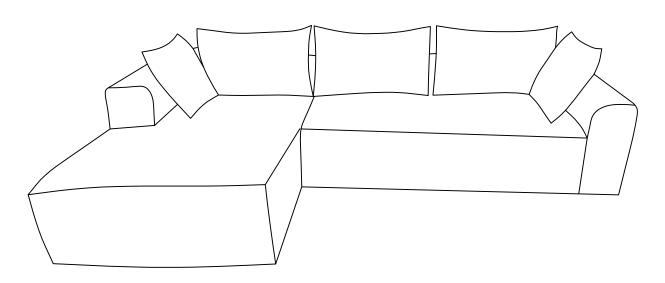

## ASSEMBLY INSTRUCTIONS

## WF303340/WF303341



Return & Warranty policy:

--We strive to offer the highest quality products, and we also try our best to satisfy each and every customer that orders from us with replacement parts/or service as needed.

--If the item is damaged or defective, please take photos as evidence for replacements and refunds.

--Please do not return to store, contact the seller if yon have any trouble with this product.



## PART LIST:

| NO | DESCRIPTION              | SKETCH | QTY  | WF303340:<br>B*1 C*1 D*2 |
|----|--------------------------|--------|------|--------------------------|
| A  | LOUNGE<br>CHAIR FRAME    | A      | 1PC  |                          |
| В  | TWO-PERSON<br>SEAT FRAME | B      | 1PC  |                          |
| С  | PILLOW                   | c      | 2PCS | WF303341:<br>A*1 C*1 D