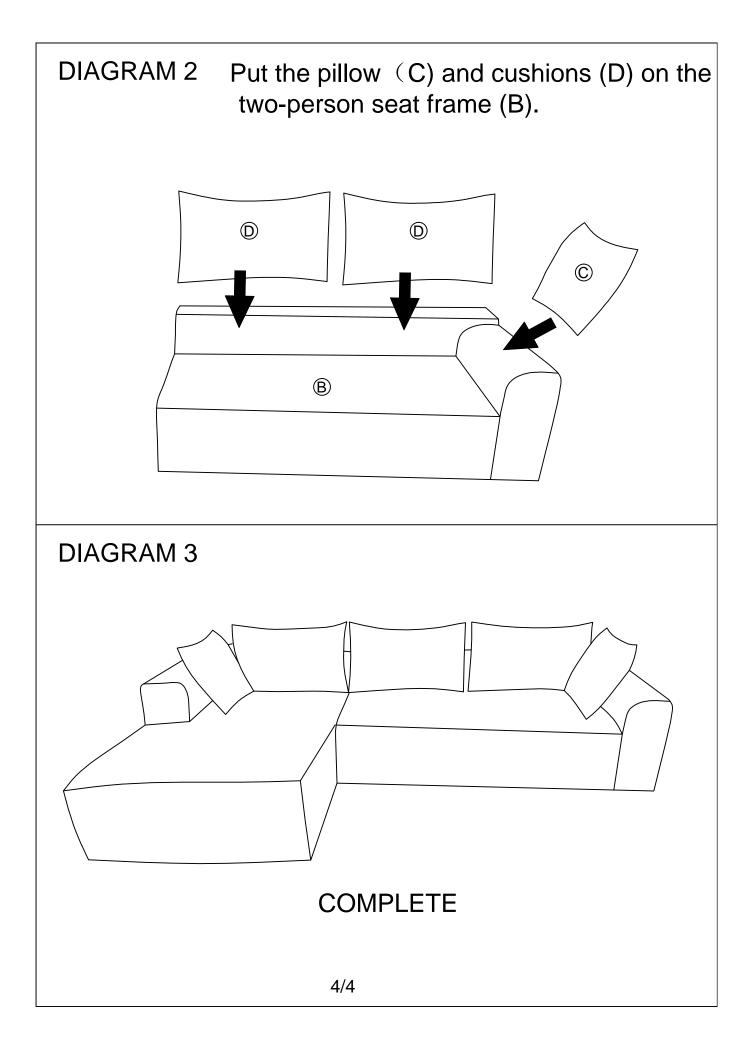

th replacement parts/or service as needed.

--If the item is damaged or defective, please take photos as evidence for replacements and refunds.

--Please do not return to store, contact the seller if yon have any trouble with this product.



## PART LIST:

| NO | DESCRIPTION              | SKETCH | QTY  | WF303340:<br>B*1 C*1 D*2 |
|----|--------------------------|--------|------|--------------------------|
| A  | LOUNGE<br>CHAIR FRAME    | A      | 1PC  |                          |
| В  | TWO-PERSON<br>SEAT FRAME | B      | 1PC  |                          |
| С  | PILLOW                   | c      | 2PCS | WF303341:<br>A*1 C*1 D*1 |
| D  | CUSHION                  | D      | 3PCS |                          |

DIAGRAM 1 Put the pillow (C) and cushion (D) on the lounge chair frame (A).