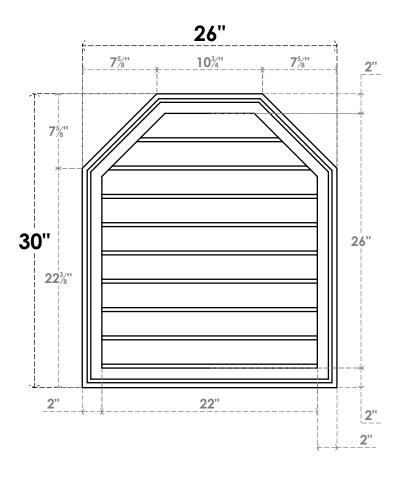

## GVPOT26X3002SN

26"W X 30"H OCTAGONAL TOP SURFACE MOUNT PVC GABLE VENT: NON-FUNCTIONAL, W/ 2"W X 1-1/2"P BRICKMOULD FRAME

LOUVER HEIGHT: 2 7/8"

**FRONT** 

SIDE

LOUVER QTY: 9

EKENA MILLWORK 2300 WEST MAIN ST. CLARKSVILLE, TX 75426 TOLL FREE: 866-607-0453 WWW.EKENAMILLWORK.COM