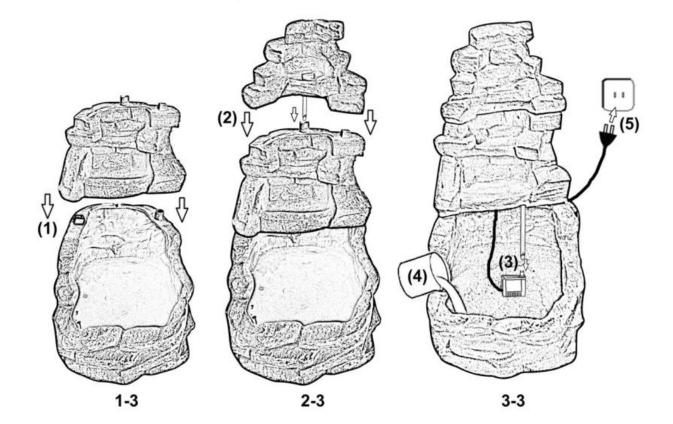

Step (1). Set the middle part to the base.

**Step (2).** Feed the rubber hose through the plastic tube of middle part. Set the top to the middle part.

Step (3). Connect plastic hose to pump outlet.

**Step (4).** Fill the fountain with enough clean water to assure the pump to work properly.

Step (5). Plug the pump then water will start to flow soon.