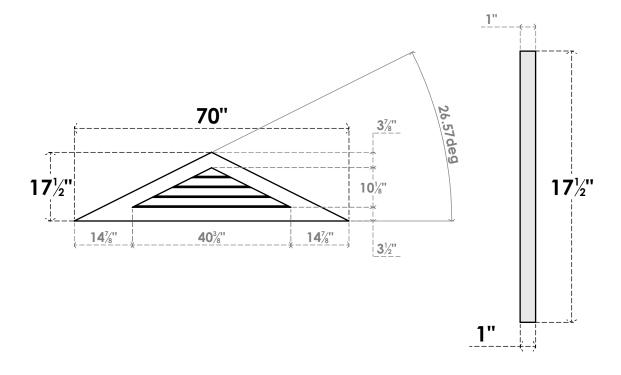

## GVPTR70X1801SN

70"W X 17-1/2"H TRIANGLE SURFACE MOUNT PVC GABLE VENT 6/12 PITCH: NON-FUNCTIONAL, W/ 3-1/2"W X 1"P STANDARD FRAME

**FRONT** 

SIDE

LOUVER HEIGHT: 2 1/2"

LOUVER QTY: 4

1. INSTALLATION TO BE COMPLETED IN ACCORDANCE WITH MANUFACTURER'S SPECIFICATIONS. 2. DRAWING MAY NOT BE TO SCALE