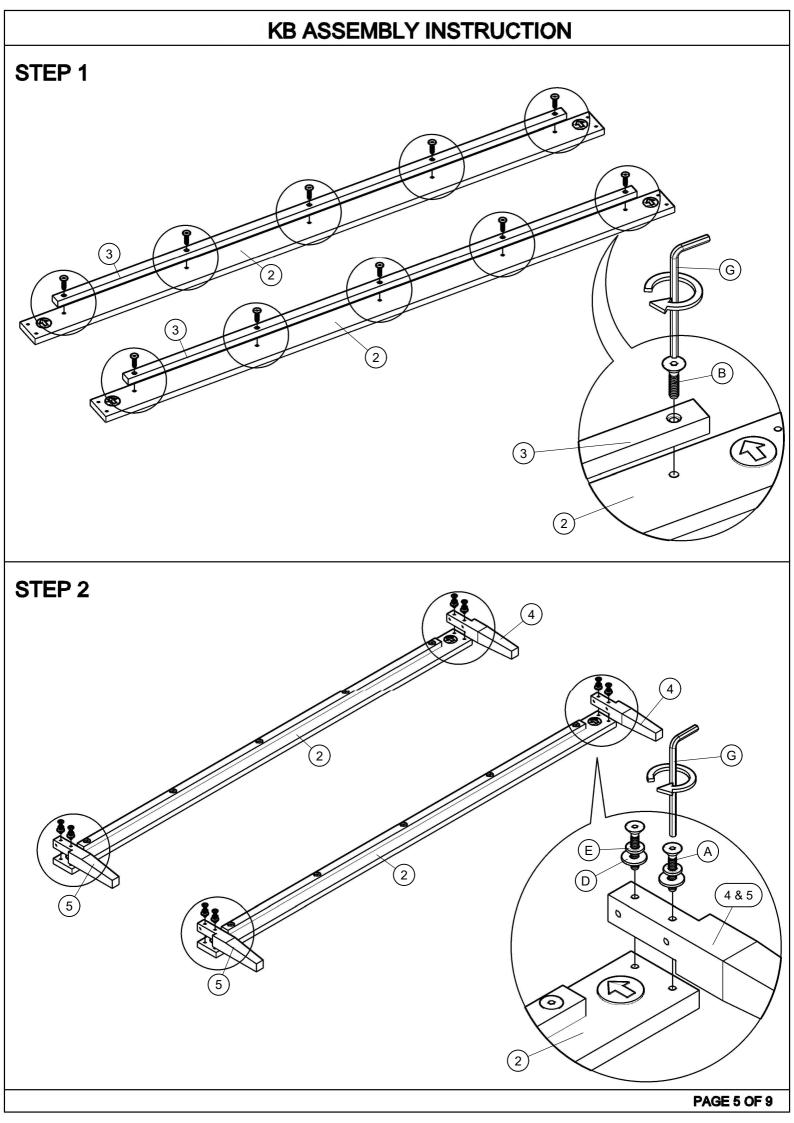

Skip the power drill this time.

| KB ASSEMBLY INSTRUCTION    |                                             |        |  |
|----------------------------|---------------------------------------------|--------|--|
| HARDWARES LIST             |                                             |        |  |
| DESCRIPTION                | DRAWING                                     | QTY    |  |
| JCBC BOLT M6 X 45 MM (BLK) |                                             | 16 PCS |  |
| JCBC BOLT M6 X 25 MM (BLK) | 0)                                          | 10 PCS |  |
| Adjuster Screw M6xH23x30   |                                             | 8 PCS  |  |
| M6X19MM FLAT WASHER        |                                             | 16 PCS |  |
| M6X12MM SPRING WASHER      |                                             | 16 PCS |  |
| CSK SCREW M4 x 25MM        | <utitit€*< th=""><th>8 PCS</th></utitit€*<> | 8 PCS  |  |
| M4 ALLEN KEY               |                                             | 1 PC   |  |
|                            |                                             |        |  |

|            | KB ASSEMBLY INSTRUCTION |                                        |                   |  |
|------------|-------------------------|----------------------------------------|-------------------|--|
| PARTS LIST |                         |                                        |                   |  |
| ПЕМ        | DESCRIPTION             | DRAWING                                | QTY               |  |
| 1          | FRONT / BACK RAIL       |                                        | 2 PCS             |  |
| 2          | SIDE RAIL               | [····································· | 2 PCS             |  |
| 3          | SIDE RAIL SUPPORT       | • • •                                  | 2 PCS             |  |
| 4          | LEG(I)                  |                                        | 2 PCS             |  |
| 5          | LEG(II)                 |                                        | 2 PCS             |  |
| 6          | SLAT                    |                                        | 2 SET             |  |
| 7          | SLAT SUPPORT            |                                        | 2 PCS             |  |
| 8          | SUPPORT LEG             |                                        | 8 PCS             |  |
|            |                         | PA                                     | <b>NGE 3 OF 9</b> |  |