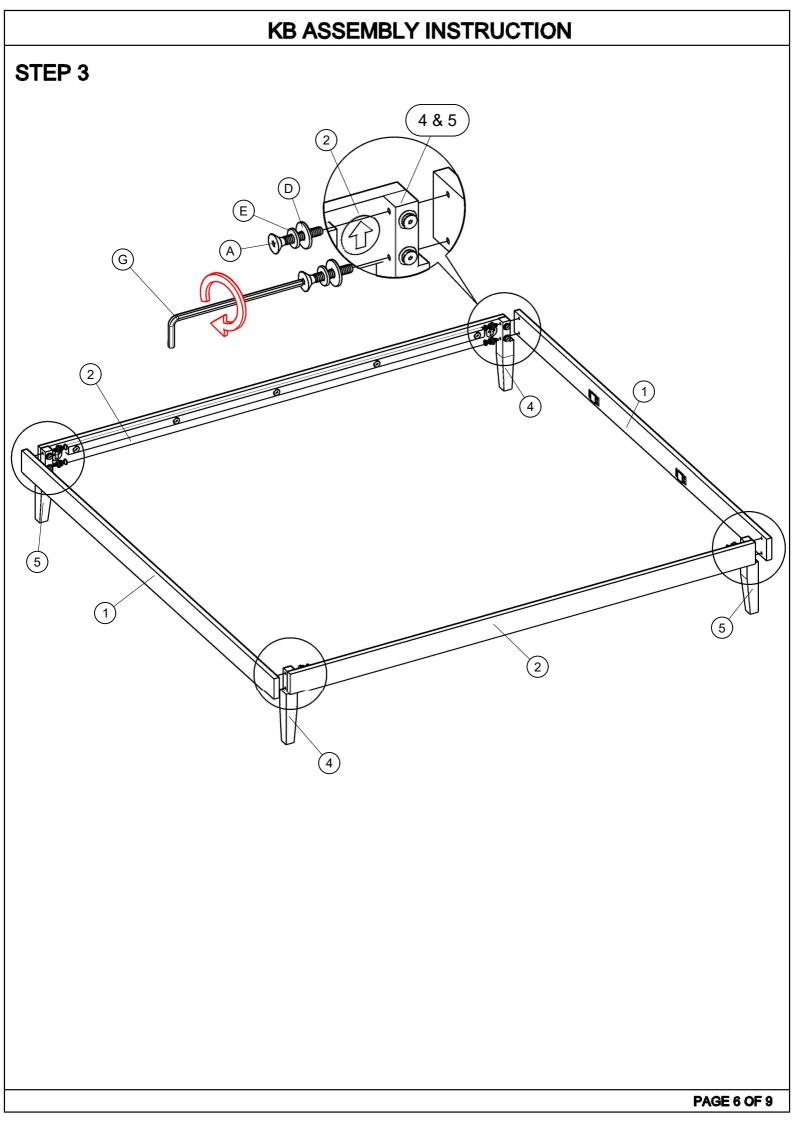

Skip the power drill this time.

| KB ASSEMBLY INSTRUCTION    |                                             |        |  |
|----------------------------|---------------------------------------------|--------|--|
| HARDWARES LIST             |                                             |        |  |
| DESCRIPTION                | DRAWING                                     | QTY    |  |
| JCBC BOLT M6 X 45 MM (BLK) |                                             | 16 PCS |  |
| JCBC BOLT M6 X 25 MM (BLK) | 0)                                          | 10 PCS |  |
| Adjuster Screw M6xH23x30   |                                             | 8 PCS  |  |
| M6X19MM FLAT WASHER        |                                             | 16 PCS |  |
| M6X12MM SPRING WASHER      |                                             | 16 PCS |  |
| CSK SCREW M4 x 25MM        | <utitit€*< th=""><th>8 PCS</th></utitit€*<> | 8 PCS  |  |
| M4 ALLEN KEY               |                                             | 1 PC   |  |
|                            |                                             |        |  |

|            | KB ASSEMBLY INSTRUCTION |                                        |                   |  |
|------------|-------------------------|----------------------------------------|-------------------|--|
| PARTS LIST |                         |                                        |                   |  |
| ПЕМ        | DESCRIPTION             | DRAWING                                | QTY               |  |
| 1          | FRONT / BACK RAIL       |                                        | 2 PCS             |  |
| 2          | SIDE RAIL               | [····································· | 2 PCS             |  |
| 3          | SIDE RAIL SUPPORT       | • • •                                  | 2 PCS             |  |
| 4          | LEG(I)                  |                                        | 2 PCS             |  |
| 5          | LEG(II)                 |                                        | 2 PCS             |  |
| 6          | SLAT                    |                                        | 2 SET             |  |
| 7          | SLAT SUPPORT            |                                        | 2 PCS             |  |
| 8          | SUPPORT LEG             |                                        | 8 PCS             |  |
|            |                         | PA                                     | <b>NGE 3 OF 9</b> |  |