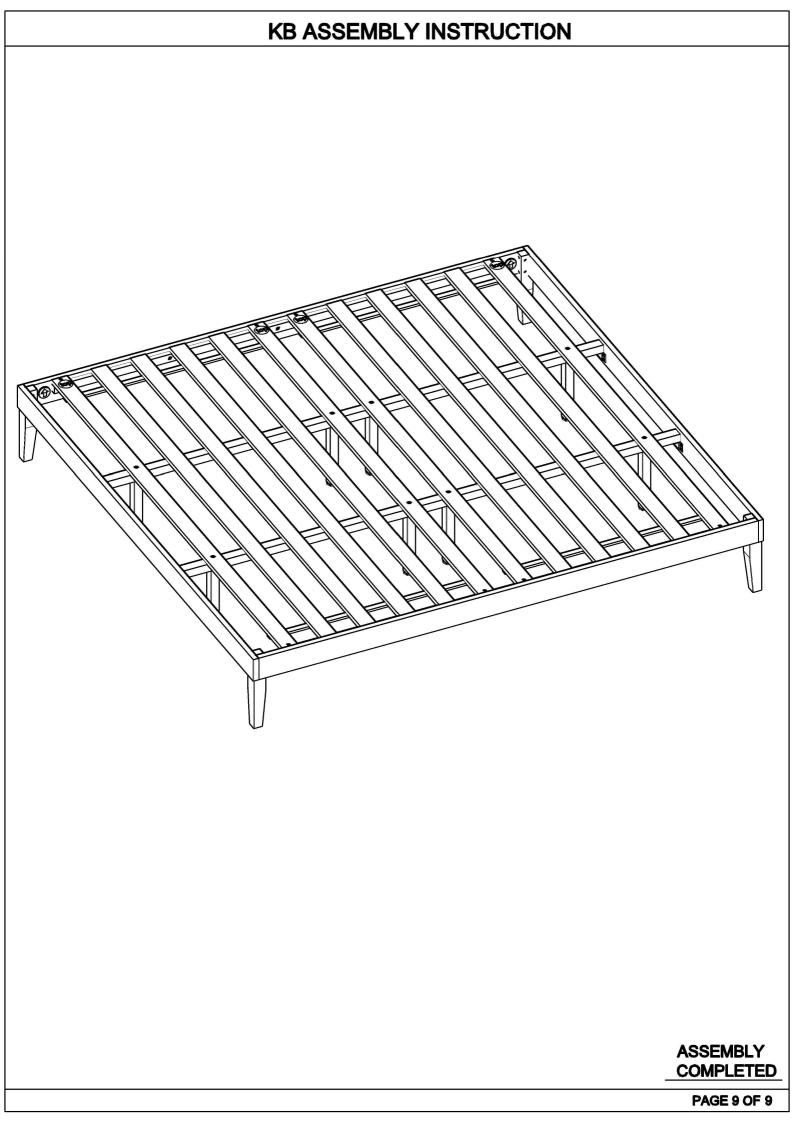

|            | KB ASSEMBLY INSTRUCTION |                                        |                   |  |
|------------|-------------------------|----------------------------------------|-------------------|--|
| PARTS LIST |                         |                                        |                   |  |
| ПЕМ        | DESCRIPTION             | DRAWING                                | QTY               |  |
| 1          | FRONT / BACK RAIL       |                                        | 2 PCS             |  |
| 2          | SIDE RAIL               | [····································· | 2 PCS             |  |
| 3          | SIDE RAIL SUPPORT       | • • •                                  | 2 PCS             |  |
| 4          | LEG(I)                  |                                        | 2 PCS             |  |
| 5          | LEG(II)                 |                                        | 2 PCS             |  |
| 6          | SLAT                    |                                        | 2 SET             |  |
| 7          | SLAT SUPPORT            |                                        | 2 PCS             |  |
| 8          | SUPPORT LEG             |                                        | 8 PCS             |  |
|            |                         | PA                                     | <b>NGE 3 OF 9</b> |  |