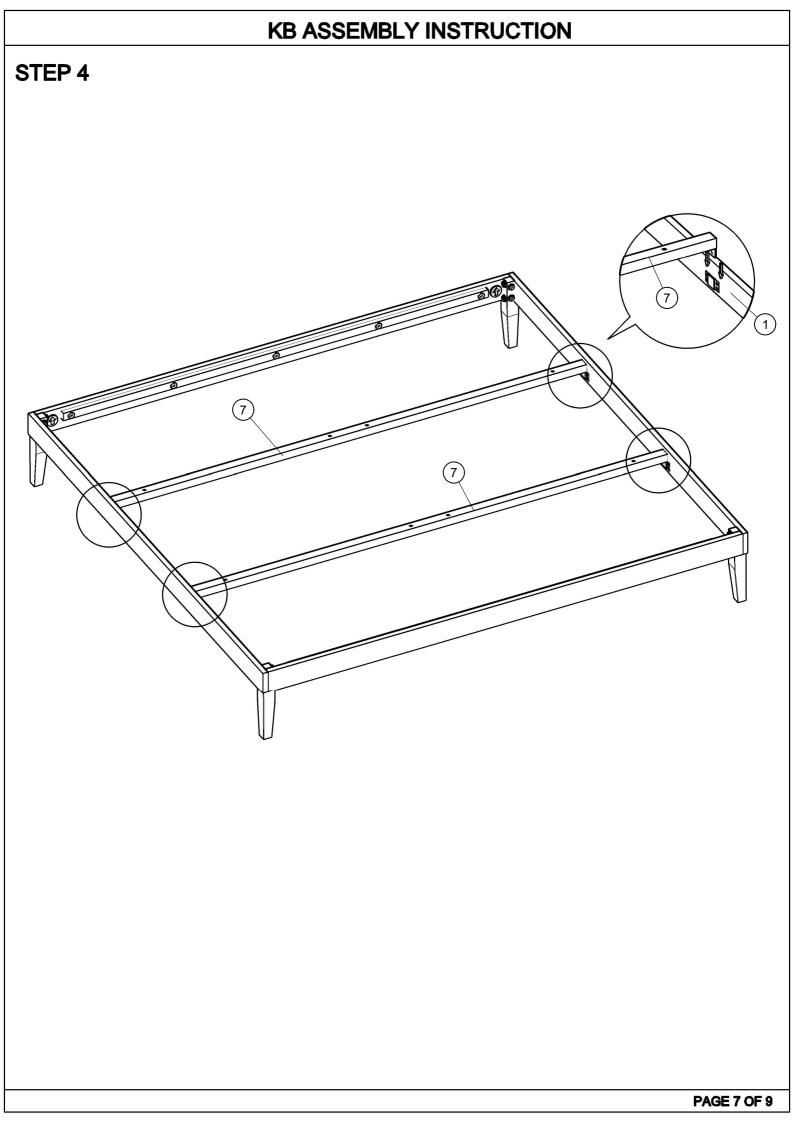

|            | KB ASSEMBLY INSTRUCTION |                                        |                   |  |
|------------|-------------------------|----------------------------------------|-------------------|--|
| PARTS LIST |                         |                                        |                   |  |
| ПЕМ        | DESCRIPTION             | DRAWING                                | QTY               |  |
| 1          | FRONT / BACK RAIL       |                                        | 2 PCS             |  |
| 2          | SIDE RAIL               | [····································· | 2 PCS             |  |
| 3          | SIDE RAIL SUPPORT       | • • •                                  | 2 PCS             |  |
| 4          | LEG(I)                  |                                        | 2 PCS             |  |
| 5          | LEG(II)                 |                                        | 2 PCS             |  |
| 6          | SLAT                    |                                        | 2 SET             |  |
| 7          | SLAT SUPPORT            |                                        | 2 PCS             |  |
| 8          | SUPPORT LEG             |                                        | 8 PCS             |  |
|            |                         | PA                                     | <b>NGE 3 OF 9</b> |  |