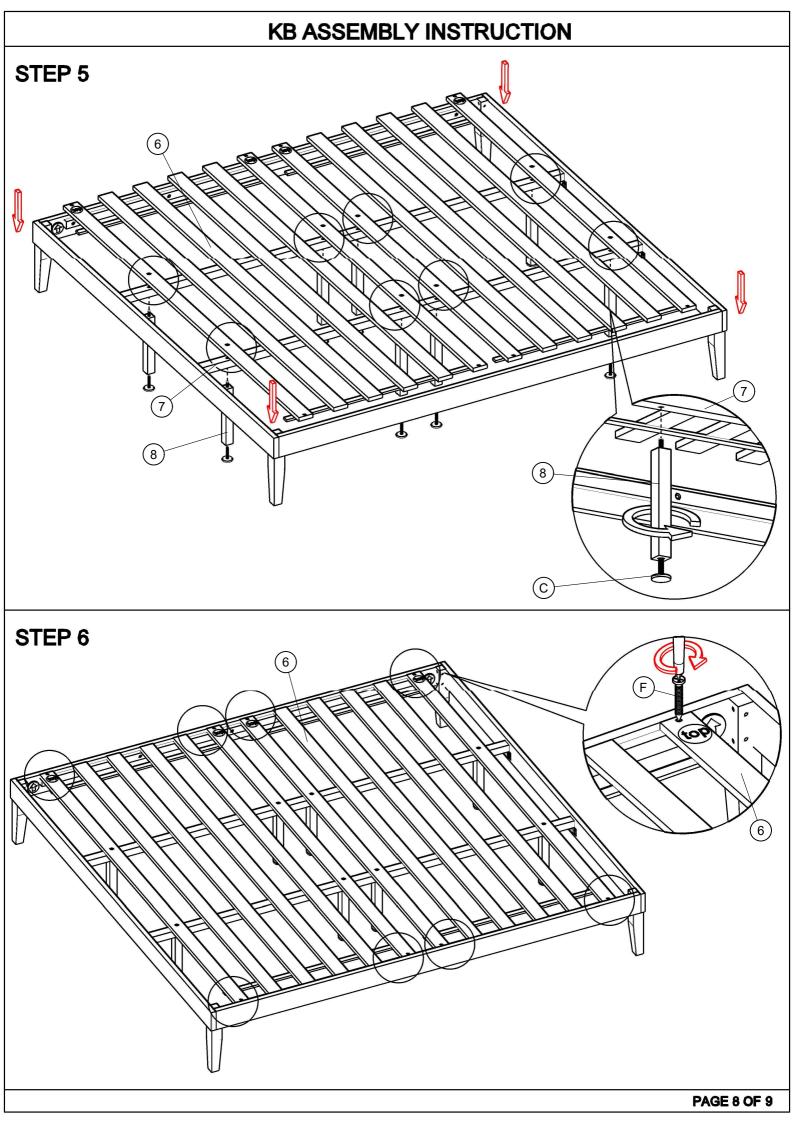

|            | KB ASSEMBLY INSTRUCTION |                                        |                   |  |
|------------|-------------------------|----------------------------------------|-------------------|--|
| PARTS LIST |                         |                                        |                   |  |
| ПЕМ        | DESCRIPTION             | DRAWING                                | QTY               |  |
| 1          | FRONT / BACK RAIL       |                                        | 2 PCS             |  |
| 2          | SIDE RAIL               | [····································· | 2 PCS             |  |
| 3          | SIDE RAIL SUPPORT       | • • •                                  | 2 PCS             |  |
| 4          | LEG(I)                  |                                        | 2 PCS             |  |
| 5          | LEG(II)                 |                                        | 2 PCS             |  |
| 6          | SLAT                    |                                        | 2 SET             |  |
| 7          | SLAT SUPPORT            |                                        | 2 PCS             |  |
| 8          | SUPPORT LEG             |                                        | 8 PCS             |  |
|            |                         | PA                                     | <b>NGE 3 OF 9</b> |  |