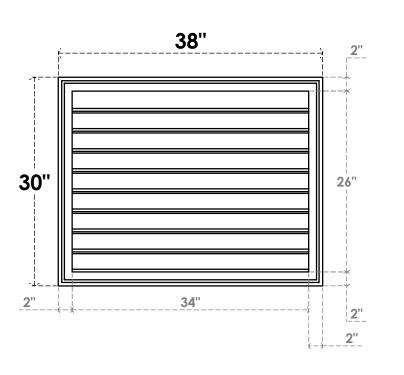

## **GVPVE38X3002SF**

38"W X 30"H RECTANGLE SURFACE MOUNT PVC GABLE VENT: FUNCTIONAL, W/ 2"W X 1-1/2"P **BRICKMOULD FRAME** 

**VENTING AREA: 68 SQ IN** LOUVER HEIGHT: 2 7/8"

LOUVER QTY: 9

**FRONT** 

SIDE

EKENA MILLWORK 2300 WEST MAIN ST. CLARKSVILLE, TX 75426 TOLL FREE: 866-607-0453 WWW.EKENAMILLWORK.COM