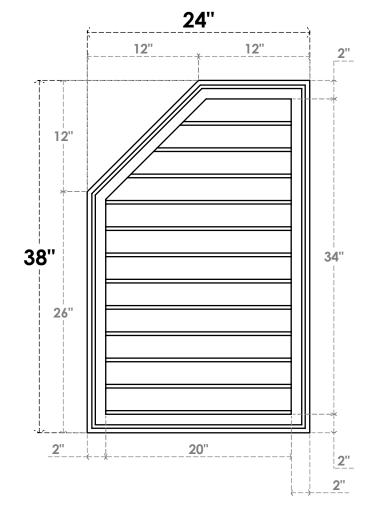

## GVPOL24X3802SN

24"W X 38"H HALF OCTAGON TOP LEFT SURFACE MOUNT PVC GABLE VENT: NON-FUNCTIONAL, W/ 2"W X 1-1/2"P BRICKMOULD FRAME

**FRONT** 

SIDE

LOUVER HEIGHT: 2 7/8" LOUVER QTY: 12

EKENA MILLWORK 2300 WEST MAIN ST. CLARKSVILLE, TX 75426 TOLL FREE: 866-607-0453 WWW.EKENAMILLWORK.COM