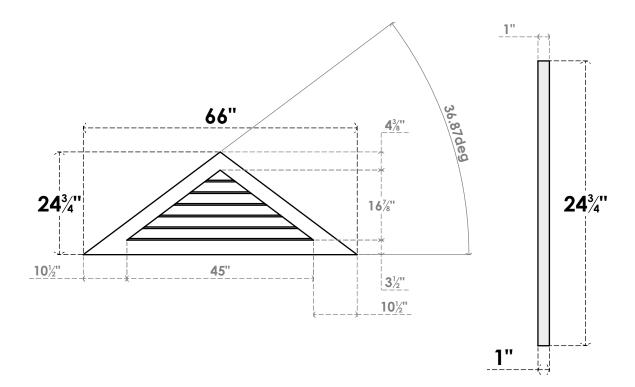

## GVPTR66X2501SN

66"W X 24-3/4"H TRIANGLE SURFACE MOUNT PVC GABLE VENT 9/12 PITCH: NON-FUNCTIONAL, W/ 3-1/2"W X 1"P STANDARD FRAME

**FRONT** 

SIDE

LOUVER HEIGHT: 2 7/8" LOUVER QTY: 6

1. INSTALLATION TO BE COMPLETED IN ACCORDANCE WITH MANUFACTURER'S SPECIFICATIONS. 2. DRAWING MAY NOT BE TO SCALE