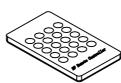

 $\bigcirc$ 

4PCS

 $(\overline{\mathsf{F}})$ 

8PCS

You can choose mobile control or RF Remote ControL First, pull out the plastic card on the RF Remote Controller and power on theRF Remote Controller.

Mobile phone control steps:

- 1. Connect LED Lamp and RF RGB Controller.
- Plug in the Adaptor Power supply.
  Scan the RF RGB Controller QR code on the controller and download the software Happylighting.
  Turn on the Bluetooth function of the mobile phone and search for Bluetooth pairing "Trinoes".

Open the "Happy lighting" APP and switch colors change.
 Click the music switch to realize the skip mode of different LED lights.
 Press the timing switch to realize the automatic light off function,etc.