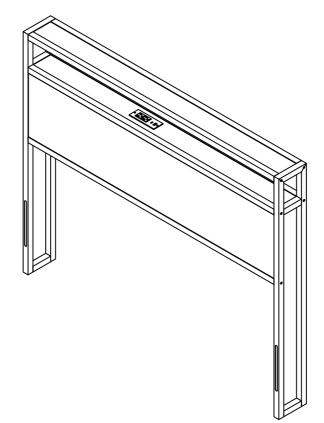

### **ASSEMBLY INSTRUCTIONS**

#### DEAR CUSTOMER,

#### Caution:

 Please read all instructions before assembly and check the carton for any parts that may have come loose during shipment. It is recommended to use two or more persons during the assembly process.
 Please do not discard any packaging before you have checked all the parts and fittings are included. if for any reason this product needs to be returned it must be returned packed in its original packaging.
 Assemble this product on a flat and clean surface to avoid scratching.

## H010001-WD00/H010001-BK00



# Hardware List

Pls make sure all the accesories are complete!



 $\overline{(H)}$ 

1PC

 $(\mathbf{I})$ 

1PC

 $(\mathbf{J})$ 

1PC

 $\bigcirc$ 

4PCS

 $(\overline{\mathsf{F}})$ 

8PCS





You can choose mobile control or RF Remote ControL First, pull out the plastic card on the RF Remote Controller and power on theRF Remote Controller.



Mobile phone control steps:

- 1. Connect LED Lamp and RF RGB Controller.
- Plug in the Adaptor Power supply.
  Scan the RF RGB Controller QR code on the controller and download the software Happylighting.
  Turn on the Bluetooth function of the mobile phone and search for Bluetooth pairing "Trinoes".

Open the "Happy lighting" APP and switch colors change.
 Click the music switch to realize the skip mode of different LED lights.
 Press the tim