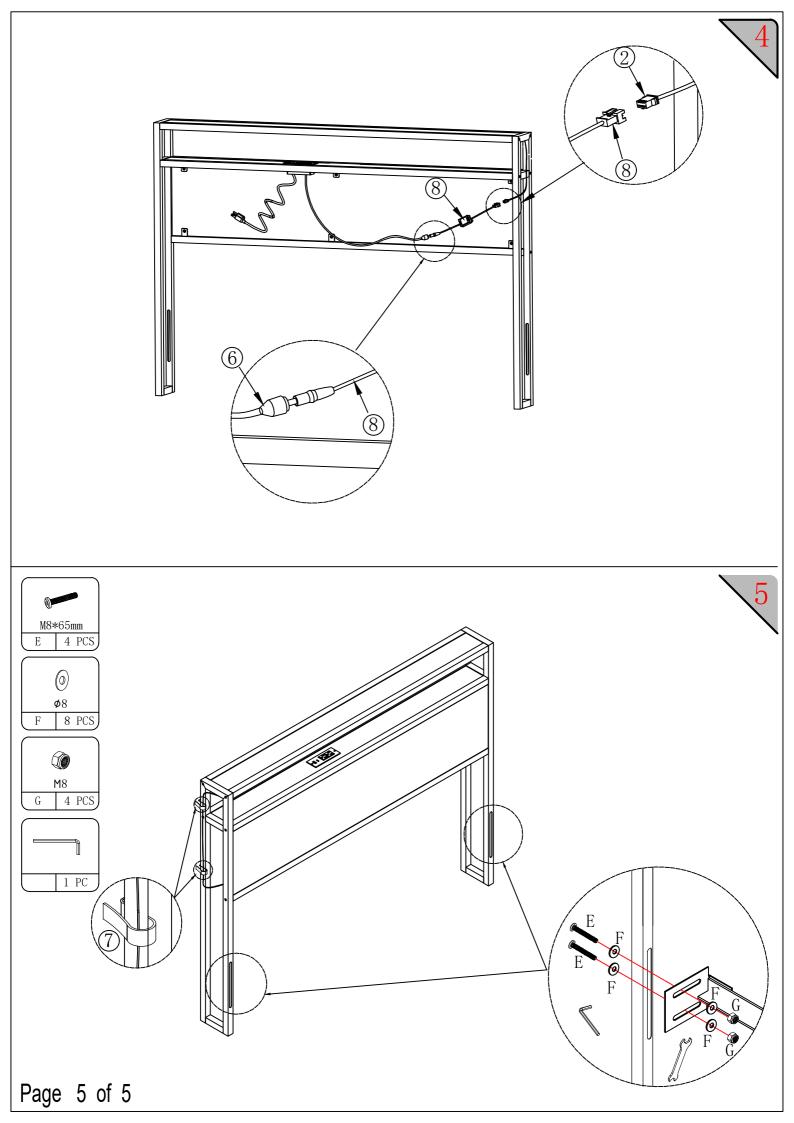

$\overline{(H)}$ 

1PC

 $(\mathbf{I})$ 

1PC

 $(\mathbf{J})$ 

1PC

 $\bigcirc$ 

4PCS

 $(\overline{\mathsf{F}})$ 

8PCS





You can choose mobile control or RF Remote ControL First, pull out the plastic card on the RF Remote Controller and power on theRF Remote Controller.



Mobile phone control steps:

- 1. Connect LED Lamp and RF RGB Controller.
- Plug in the Adaptor Power supply.
  Scan the RF RGB Controller QR code on the controller and download the software Happylighting.
  Turn on the Bluetooth function of the mobile phone and search for Bluetooth pairing "Trinoes".

Open the "Happy lighting" APP and switch colors change.
 Click the music switch to realize the skip mode of different LED lights.
 Press the timing switch to realize the automatic light off function,etc.