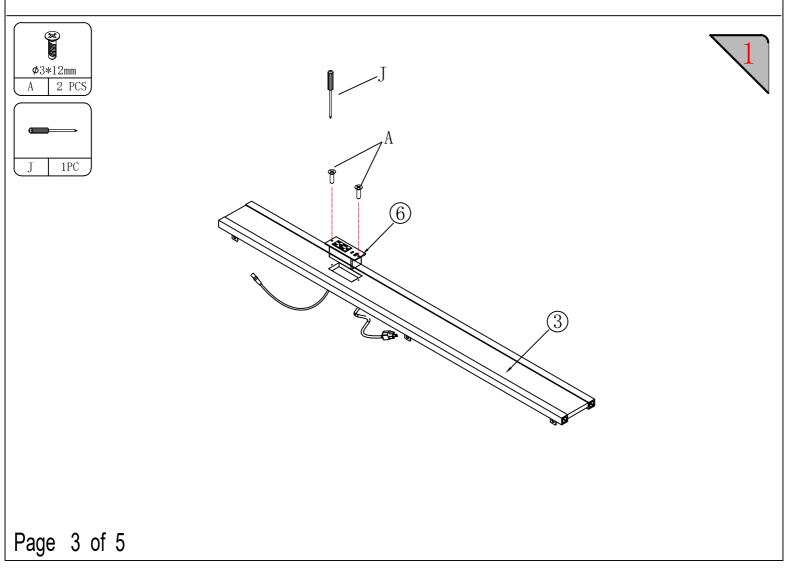

ete!



 $\overline{(H)}$ 

1PC

 $(\mathbf{I})$ 

1PC

 $(\mathbf{J})$ 

1PC

 $\bigcirc$ 

4PCS

 $(\overline{\mathsf{F}})$ 

8PCS





You can choose mobile control or RF Remote ControL First, pull out the plastic card on the RF Remote Controller and power on theRF Remote Controller.



Mobile phone control steps:

- 1. Connect LED Lamp and RF RGB Controller.
- Plug in the Adaptor Power supply.
  Scan the RF RGB Controller QR code on the controller and download the software Happylighting.
  Turn on the Bluetooth function of the mobile phone and search for Bluetooth pairing "Trinoes".

Open the "Happy lighting" APP and switch colors change.
 Click the music switch to realize the skip mode of different LED lights.
 Press the timing switch to realize the automatic light off function,etc.