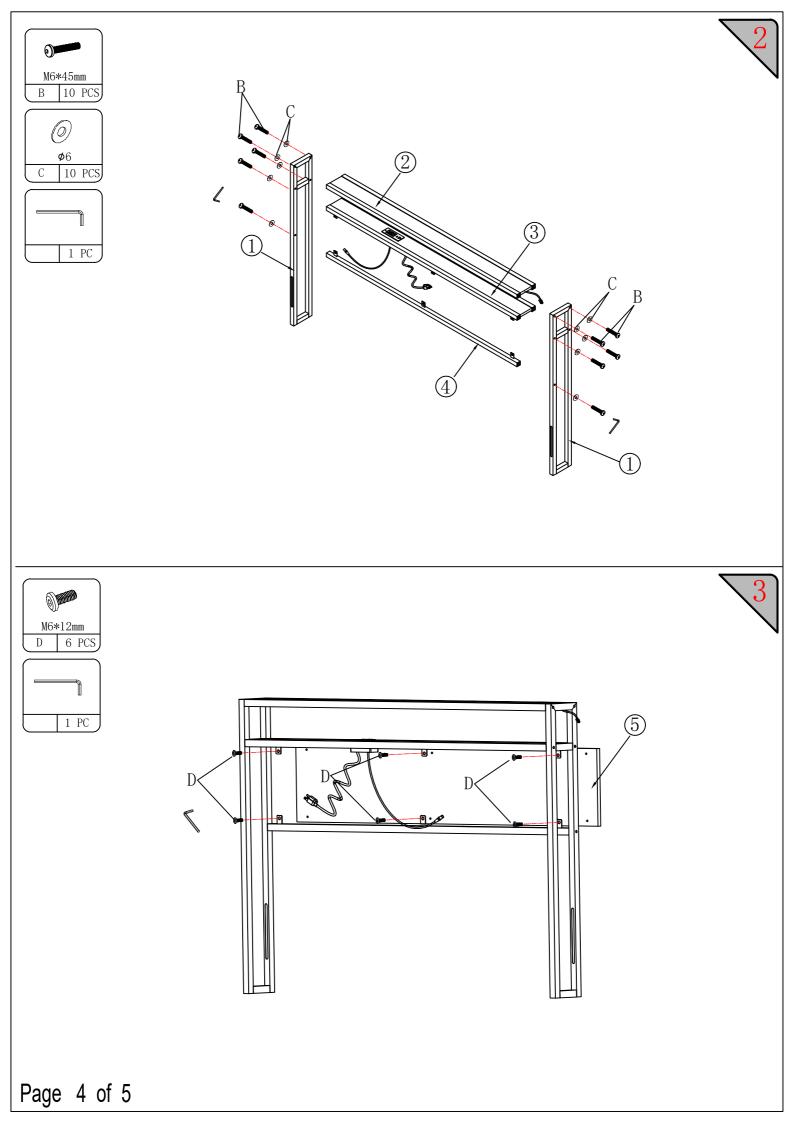

e!



 $\overline{(H)}$ 

1PC

 $(\mathbf{I})$ 

1PC

 $(\mathbf{J})$ 

1PC

 $\bigcirc$ 

4PCS

 $(\overline{\mathsf{F}})$ 

8PCS





You can choose mobile control or RF Remote ControL First, pull out the plastic card on the RF Remote Controller and power on theRF Remote Controller.



Mobile phone control steps:

- 1. Connect LED Lamp and RF RGB Controller.
- Plug in the Adaptor Power supply.
  Scan the RF RGB Controller QR code on the controller and download the software Happylighting.
  Turn on the Bluetooth function of the mobile phone and search for Bluetooth pairing "Trinoes".

Open the "Happy lighting" APP and switch colors change.
 Click the music switch to realize the skip mode of different LED lights.
 Press the timing switch to realize the automatic light off function,etc.