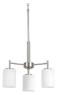

| DATE:    | TYPE: |  |
|----------|-------|--|
| NAME:    |       |  |
| PROJECT: |       |  |

Incandescent

Smooth forms and linear details.

- Pleasingly elegant frame.
- Simplified modern look.
- Etched glass shade.
- Brushed Nickel finish
- Fixture can be installed with glass facing up or down.

Category: Chandelier

Finish: Brushed Nickel (plated)

Construction: Steel construction

Glass/Shade: Etched

Diameter: 17" Height: 20-1/8"

Overall Ht. W/Chain: 95"

| MOUNTING                                                                                                                                | ELECTRICAL                        | LAMPING                                           | ADDITIONAL INFORMATION    |
|-----------------------------------------------------------------------------------------------------------------------------------------|-----------------------------------|---------------------------------------------------|---------------------------|
| Ceiling stem mounted                                                                                                                    | Pre-wired                         | Quantity:                                         | cULus Dry location listed |
| Mounting strap for outlet box<br>included  Six feet of 9 gauge chain<br>supplied  covers a standard 4" octagonal<br>recessed outlet box | 15 feet of wire supplied<br>120 V | Three 100w max. Medium Base<br>Medium base socket |                           |