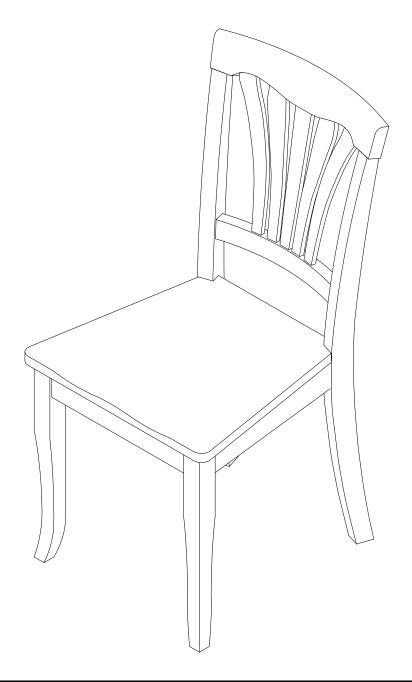

# **ASSEMBLY INSTRUCTIONS**

Description : CHAIR WITH WOOD SEAT

Dimension : 18"Wx22"Dx36"3/4H

Cube Size : 38.9"x18.6"x10.6" NW: 30.8 LBS

GW: 35.2 LBS

CHAIR WITH WOOD SEAT