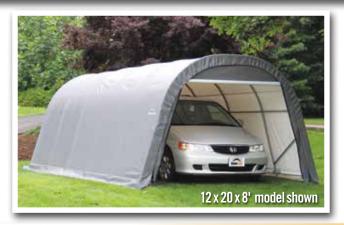

## Build your Own All-Season Shelter

Thousands of options to custom fit your storage needs.

Ripstop-tough advanced engineered

outside, and in between.

waterproof.

### Strong, Sturdy & Durable

- Patented ShelterLock® frame stabilizers at every rib connection for rock-solid strength.
- Frame constructed of heavy duty 1-5/8 in. diameter steel.
- Premium powder coat finish protects frame from corrosion and rust.

polyethylene fabric cover is UV treated inside.

• Seams are heat welded, not stitched: 100%

• Ratchet tensioning system and Easy-Slide

cover rails keep the cover smooth and taut.

12 x 28 x 8 ft.