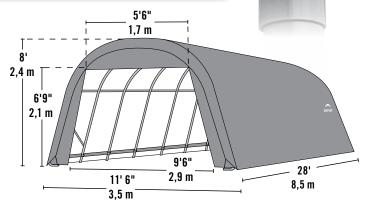

polyethylene fabric cover is UV treated inside.

• Seams are heat welded, not stitched: 100%

• Ratchet tensioning system and Easy-Slide

cover rails keep the cover smooth and taut.

12 x 28 x 8 ft.

#### **Unit Specifications:**

- 359.3 lbs. / 163 kg Total Weight
- 1-5/8 in. / 4 cm All steel frame
- 30 in. / 76.2 cm Auger anchors
- (2) Double-zippered door panels
- Additional anchors sold separately
- Cover, End Panels and Frame are covered by a 1 year Limited Warranty.

#### **Kit Dimensions:**

Box 5:

75.4 x 23.6 x 5.3 in. Box 1:

192 x 60 x 14 cm

58.3 x 15.9 x 5.3 in. **Box 2:** 

148 x 41 x 14 cm **Box 3&4:** 75.4 x 20.5 x 1.9 in.

192 x 52 x 5 cm

42.5 x 17.1 x 5.9 in.