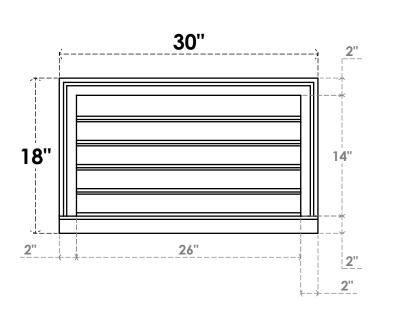

## GVPVE30X1803SF

30"W X 18"H RECTANGLE SURFACE MOUNT PVC GABLE VENT: FUNCTIONAL, W/ 2"W X 2"P **BRICKMOULD SILL FRAME** 

**VENTING AREA: 26 SQ IN** LOUVER HEIGHT: 2 3/4"

LOUVER QTY: 5

**FRONT** 

SIDE

EKENA MILLWORK 2300 WEST MAIN ST. CLARKSVILLE, TX 75426 TOLL FREE: 866-607-0453 WWW.EKENAMILLWORK.COM