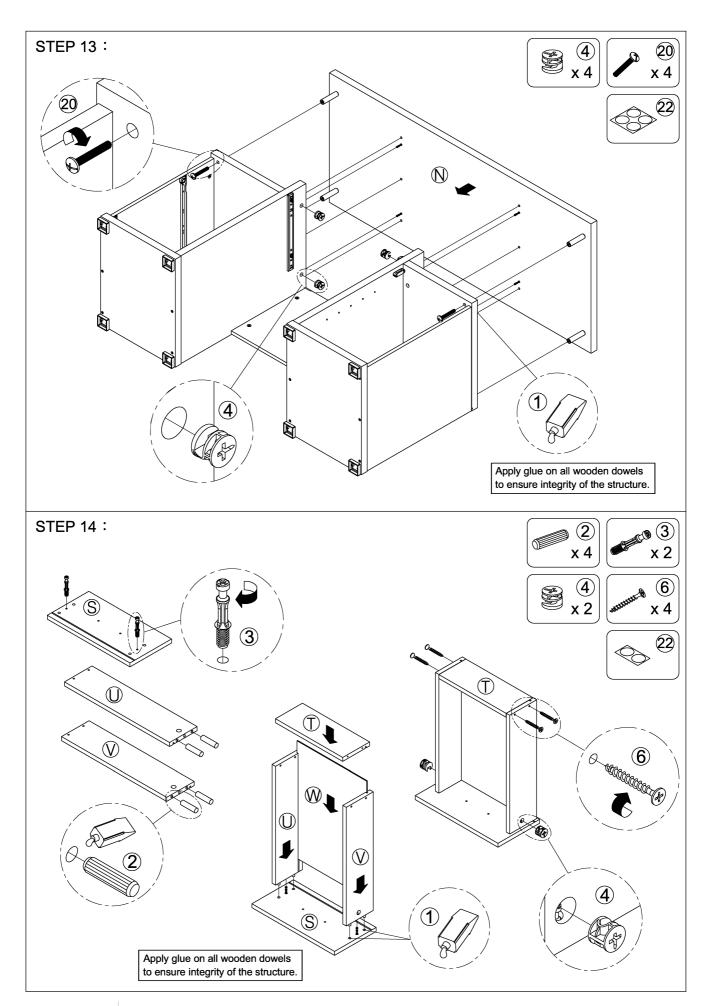

## **ASSEMBLY TIPS**

- 1.Remove hardware from box and sort by size.
- 2. Please check to see that all hardware and parts are present prior to start of assembly.
- 3.Please follow attached instructions in the same sequence as numbered to assure fast & easy assembly.

## Warning!

1.Don't attempt to repair or modify parts that are broken or defective. Please contact the store immediately. 2. This product is for home use only and not intended for commercial establishment.

|                           | ASSE  | ASSEMBLY TIME PER UNIT: 70 MINUTES |                                   |     |  |  |  |
|---------------------------|-------|------------------------------------|-----------------------------------|-----|--|--|--|
|                           | PARTS | S IDEN                             | TIFICATION:                       |     |  |  |  |
| (A) LEFT SIDE PANEL       |       | 1PC                                | (K) KEYBOARD SHELF                | 1PC |  |  |  |
| (B) LEFT DIVIDER PANEL    |       | 1PC                                | (L) ADJUSTABLE SHELF              | 1PC |  |  |  |
| (C) RIGHT DIVIDER PANEL   |       | 1PC                                | (M) DOOR                          | 1PC |  |  |  |
| (D) RIGHT SIDE PANEL      |       | 1PC                                | (N) LARGE TOP PANEL               | 1PC |  |  |  |
| (E) LEFT BOTTOM PANEL     |       | 1PC                                | (O) LARGE DRAWER FRONT PANEL      | 1PC |  |  |  |
| (F) RIGHT BOTTOM PANEL    |       | 1PC                                | (P) LARGE DRAWER BACK PANEL       | 1PC |  |  |  |
| (G) SMALL LEFT TOP PANEL  |       | 1PC                                | (Q) LARGE LEFT DRAWER SIDE PANEL  | 1PC |  |  |  |
| (H) SMALL RIGHT TOP PANEL |       | 1PC                                | (R) LARGE RIGHT DRAWER SIDE PANEL | 1PC |  |  |  |
| (I) SMALL BACK PANEL      |       | 2PCS                               | (S) SMALL DRAWER FRONT PANEL      | 1PC |  |  |  |
| (J) LARGE BACK PANEL      |       | 1PC                                | (T) SMALL DRAWER BACK PANEL       | 1PC |  |  |  |

(U) SMALL LEFT DRAWER SIDE PANEL 1PC (W) DRAWER BOTTOM PANEL 2PCS

1PC

(V) SMALL RIGHT DRAWER SIDE PANEL

| Z  | HARDWARE PACKAGE                                        |                                        |       |    |                                 |                                                                                                                                                                                                                                                                                                                                                                                                                                                                                                                                                                                                                                                                                                                                                                                                                                                                                                                                                                                                                                                                                                                                                                                                                                                                                                                                                                                                                                                                                                                                                                                                                                                                                                                                                                                                                                                                                                                                                                                                                                                                                                                               |       |  |  |  |
|----|---------------------------------------------------------|----------------------------------------|-------|----|---------------------------------|-------------------------------------------------------------------------------------------------------------------------------------------------------------------------------------------------------------------------------------------------------------------------------------------------------------------------------------------------------------------------------------------------------------------------------------------------------------------------------------------------------------------------------------------------------------------------------------------------------------------------------------------------------------------------------------------------------------------------------------------------------------------------------------------------------------------------------------------------------------------------------------------------------------------------------------------------------------------------------------------------------------------------------------------------------------------------------------------------------------------------------------------------------------------------------------------------------------------------------------------------------------------------------------------------------------------------------------------------------------------------------------------------------------------------------------------------------------------------------------------------------------------------------------------------------------------------------------------------------------------------------------------------------------------------------------------------------------------------------------------------------------------------------------------------------------------------------------------------------------------------------------------------------------------------------------------------------------------------------------------------------------------------------------------------------------------------------------------------------------------------------|-------|--|--|--|
| NO | DESCRIPTION                                             | FIGURE                                 | Q'TY  | NO | DESCRIPTION                     | FIGURE                                                                                                                                                                                                                                                                                                                                                                                                                                                                                                                                                                                                                                                                                                                                                                                                                                                                                                                                                                                                                                                                                                                                                                                                                                                                                                                                                                                                                                                                                                                                                                                                                                                                                                                                                                                                                                                                                                                                                                                                                                                                                                                        | Q'TY  |  |  |  |
| 1  | GLUE 40g                                                |                                        | 1PC   | 12 | SCREW Ø3x12mm<br>FOR EURO SLIDE | Marie Control of the | 28PCS |  |  |  |
| 2  | WOODEN DOWEL<br>\$2000000000000000000000000000000000000 |                                        | 38PCS | 13 | HANDLE L=120mm                  |                                                                                                                                                                                                                                                                                                                                                                                                                                                                                                                                                                                                                                                                                                                                                                                                                                                                                                                                                                                                                                                                                                                                                                                                                                                                                                                                                                                                                                                                                                                                                                                                                                                                                                                                                                                                                                                                                                                                                                                                                                                                                                                               | 3PCS  |  |  |  |
| 3  | CAM BOLT Ø7x35.5mm                                      |                                        | 20PCS | 14 | HANDLE BOLT<br>\$\phi 4x20mm\$  |                                                                                                                                                                                                                                                                                                                                                                                                                                                                                                                                                                                                                                                                                                                                                                                                                                                                                                                                                                                                                                                                                                                                                                                                                                                                                                                                                                                                                                                                                                                                                                                                                                                                                                                                                                                                                                                                                                                                                                                                                                                                                                                               | 6PCS  |  |  |  |
| 4  | CAM LOCK Ø15x12mm                                       |                                        | 20PCS | 15 | FOOT 50x50x18mm                 |                                                                                                                                                                                                                                                                                                                                                                                                                                                                                                                                                                                                                                                                                                                                                                                                                                                                                                                                                                                                                                                                                                                                                                                                                                                                                                                                                                                                                                                                                                                                                                                                                                                                                                                                                                                                                                                                                                                                                                                                                                                                                                                               | 8PCS  |  |  |  |
| 5  | BOLT Ø9.5x55mm<br>FOR BOTTOM PANEL                      |                                        | 12PCS | 16 | LONG SCREW                      | ATTURBUL S                                                                                                                                                                                                                                                                                                                                                                                                                                                                                                                                                                                                                                                                                                                                                                                                                                                                                                                                                                                                                                                                                                                                                                                                                                                                                                                                                                                                                                                                                                                                                                                                                                                                                                                                                                                                                                                                                                                                                                                                                                                                                                                    | 16PCS |  |  |  |
| 6  | SCREW Ø4.3x35mm<br>FOR DRAWER                           | ************************************** | 8PCS  | 17 | HINGE                           |                                                                                                                                                                                                                                                                                                                                                                                                                                                                                                                                                                                                                                                                                                                                                                                                                                                                                                                                                                                                                                                                                                                                                                                                                                                                                                                                                                                                                                                                                                                                                                                                                                                                                                                                                                                                                                                                                                                                                                                                                                                                                                                               | 2PCS  |  |  |  |
| 7  | DOOR CATCH                                              |                                        | 1PC   | 18 | SCREW Ø4x15mm<br>FOR HINGE      | STITE OF                                                                                                                                                                                                                                                                                                                                                                                                                                                                                                                                                                                                                                                                                                                                                                                                                                                                                                                                                                                                                                                                                                                                                                                                                                                                                                                                                                                                                                                                                                                                                                                                                                                                                                                                                                                                                                                                                                                                                                                                                                                                                                                      | 8PCS  |  |  |  |
| 8  | PIN Ø4.9x8mm                                            | 600                                    | 4PCS  | 19 | IRON BAR<br>L=80mm              |                                                                                                                                                                                                                                                                                                                                                                                                                                                                                                                                                                                                                                                                                                                                                                                                                                                                                                                                                                                                                                                                                                                                                                                                                                                                                                                                                                                                                                                                                                                                                                                                                                                                                                                                                                                                                                                                                                                                                                                                                                                                                                                               | 4PCS  |  |  |  |
| 9  | RAIL L = 350mm                                          | (L)<br>(R)                             | 1SET  | 20 | BOLT M6x38mm<br>FOR IRON BAR    |                                                                                                                                                                                                                                                                                                                                                                                                                                                                                                                                                                                                                                                                                                                                                                                                                                                                                                                                                                                                                                                                                                                                                                                                                                                                                                                                                                                                                                                                                                                                                                                                                                                                                                                                                                                                                                                                                                                                                                                                                                                                                                                               | 4PCS  |  |  |  |
| 10 | SCREW Ø3.5x12mm<br>FOR RAIL                             | Oppose.                                | 10PCS | 21 | IRON BAR<br>Ø4.8x312mm          |                                                                                                                                                                                                                                                                                                                                                                                                                                                                                                                                                                                                                                                                                                                                                                                                                                                                                                                                                                                                                                                                                                                                                                                                                                                                                                                                                                                                                                                                                                                                                                                                                                                                                                                                                                                                                                                                                                                                                                                                                                                                                                                               | 2PCS  |  |  |  |
| 11 | EURO SLIDE<br>L = 450mm                                 | CL<br>CR<br>CR<br>DL<br>DL             | 2SET  | 22 | STICKER Ø20mm                   |                                                                                                                                                                                                                                                                                                                                                                                                                                                                                                                                                                                                                                                                                                                                                                                                                                                                                                                                                                                                                                                                                                                                                                                                                                                                                                                                                                                                                                                                                                                                                                                                                                                                                                                                                                                                                                                                                                                                                                                                                                                                                                                               | 4PCS  |  |  |  |

Z9,Z10,Z11,Z13,Z14,Z15,Z17,Z19,Z21 not included in blister packaging.

page 4 of 14

page 6 of 14

page 7 of 14

page 8 of 14

page 9 of 14

page 10 of 14

page 11 of 14