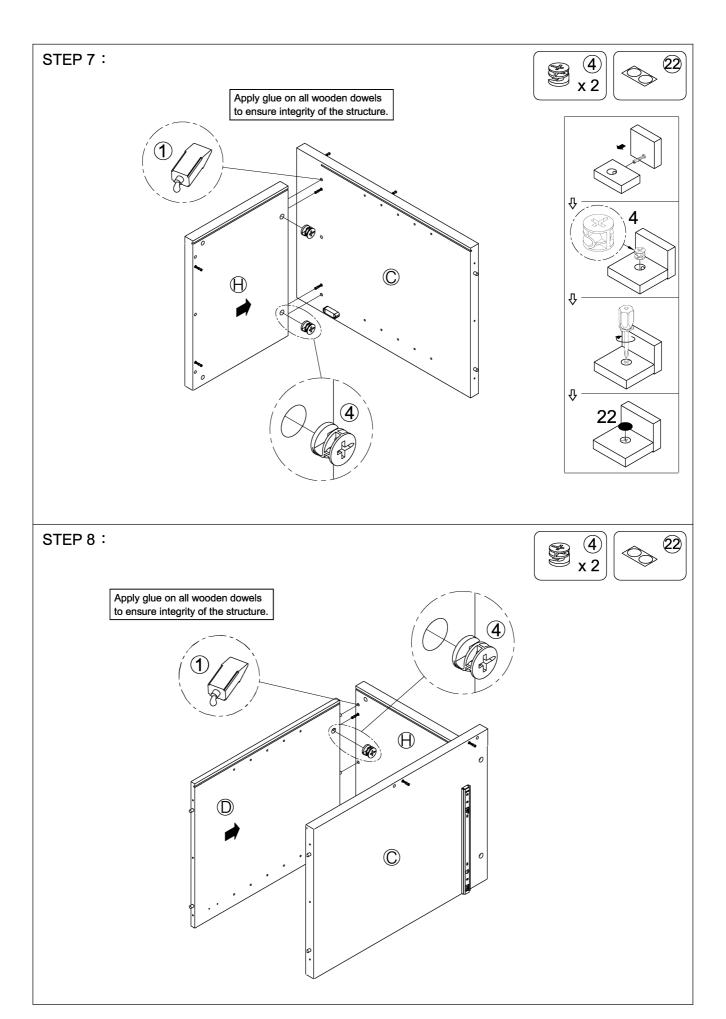

|                           | ASSE  | ASSEMBLY TIME PER UNIT: 70 MINUTES |                                   |     |  |  |  |
|---------------------------|-------|------------------------------------|-----------------------------------|-----|--|--|--|
|                           | PARTS | S IDEN                             | TIFICATION:                       |     |  |  |  |
| (A) LEFT SIDE PANEL       |       | 1PC                                | (K) KEYBOARD SHELF                | 1PC |  |  |  |
| (B) LEFT DIVIDER PANEL    |       | 1PC                                | (L) ADJUSTABLE SHELF              | 1PC |  |  |  |
| (C) RIGHT DIVIDER PANEL   |       | 1PC                                | (M) DOOR                          | 1PC |  |  |  |
| (D) RIGHT SIDE PANEL      |       | 1PC                                | (N) LARGE TOP PANEL               | 1PC |  |  |  |
| (E) LEFT BOTTOM PANEL     |       | 1PC                                | (O) LARGE DRAWER FRONT PANEL      | 1PC |  |  |  |
| (F) RIGHT BOTTOM PANEL    |       | 1PC                                | (P) LARGE DRAWER BACK PANEL       | 1PC |  |  |  |
| (G) SMALL LEFT TOP PANEL  |       | 1PC                                | (Q) LARGE LEFT DRAWER SIDE PANEL  | 1PC |  |  |  |
| (H) SMALL RIGHT TOP PANEL |       | 1PC                                | (R) LARGE RIGHT DRAWER SIDE PANEL | 1PC |  |  |  |
| (I) SMALL BACK PANEL      |       | 2PCS                               | (S) SMALL DRAWER FRONT PANEL      | 1PC |  |  |  |
| (J) LARGE BACK PANEL      |       | 1PC                                | (T) SMALL DRAWER BACK PANEL       | 1PC |  |  |  |

(U) SMALL LEFT DRAWER SIDE PANEL 1PC (W) DRAWER BOTTOM PANEL 2PCS

1PC

(V) SMALL RIGHT DRAWER SIDE PANEL

| Z  | HARDWARE PACKAGE                                        |                                        |       |    |                                 |                                                                                                                                                                                                                                                                                                                                                                                                                                                                                                                                                                                                                                                                                                                                                                                                                                                                                                                                                                                                                                                                                                                                                                                                                                                                                                                                                                                                                                                                                                                                                                                                                                                                                                                                                                                                                                                                                                                                                                                                                                                                                                                               |       |  |  |  |
|----|---------------------------------------------------------|----------------------------------------|-------|----|---------------------------------|-------------------------------------------------------------------------------------------------------------------------------------------------------------------------------------------------------------------------------------------------------------------------------------------------------------------------------------------------------------------------------------------------------------------------------------------------------------------------------------------------------------------------------------------------------------------------------------------------------------------------------------------------------------------------------------------------------------------------------------------------------------------------------------------------------------------------------------------------------------------------------------------------------------------------------------------------------------------------------------------------------------------------------------------------------------------------------------------------------------------------------------------------------------------------------------------------------------------------------------------------------------------------------------------------------------------------------------------------------------------------------------------------------------------------------------------------------------------------------------------------------------------------------------------------------------------------------------------------------------------------------------------------------------------------------------------------------------------------------------------------------------------------------------------------------------------------------------------------------------------------------------------------------------------------------------------------------------------------------------------------------------------------------------------------------------------------------------------------------------------------------|-------|--|--|--|
| NO | DESCRIPTION                                             | FIGURE                                 | Q'TY  | NO | DESCRIPTION                     | FIGURE                                                                                                                                                                                                                                                                                                                                                                                                                                                                                                                                                                                                                                                                                                                                                                                                                                                                                                                                                                                                                                                                                                                                                                                                                                                                                                                                                                                                                                                                                                                                                                                                                                                                                                                                                                                                                                                                                                                                                                                                                                                                                                                        | Q'TY  |  |  |  |
| 1  | GLUE 40g                                                |                                        | 1PC   | 12 | SCREW Ø3x12mm<br>FOR EURO SLIDE | Marie Control of the | 28PCS |  |  |  |
| 2  | WOODEN DOWEL<br>\$2000000000000000000000000000000000000 |                                        | 38PCS | 13 | HANDLE L=120mm                  |                                                                                                                                                                                                                                                                                                                                                                                                                                                                                                                                                                                                                                                                                                                                                                                                                                                                                                                                                                                                                                                                                                                                                                                                                                                                                                                                                                                                                                                                                                                                                                                                                                                                                                                                                                                                                                                                                                                                                                                                                                                                                                                               | 3PCS  |  |  |  |
| 3  | CAM BOLT Ø7x35.5mm                                      |                                        | 20PCS | 14 | HANDLE BOLT<br>\$\phi 4x20mm\$  |                                                                                                                                                                                                                                                                                                                                                                                                                                                                                                                                                                                                                                                                                                                                                                                                                                                                                                                                                                                                                                                                                                                                                                                                                                                                                                                                                                                                                                                                                                                                                                                                                                                                                                                                                                                                                                                                                                                                                                                                                                                                                                                               | 6PCS  |  |  |  |
| 4  | CAM LOCK Ø15x12mm                                       |                                        | 20PCS | 15 | FOOT 50x50x18mm                 |                                                                                                                                                                                                                                                                                                                                                                                                                                                                                                                                                                                                                                                                                                                                                                                                                                                                                                                                                                                                                                                                                                                                                                                                                                                                                                                                                                                                                                                                                                                                                                                                                                                                                                                                                                                                                                                                                                                                                                                                                                                                                                                               | 8PCS  |  |  |  |
| 5  | BOLT Ø9.5x55mm<br>FOR BOTTOM PANEL                      |                                        | 12PCS | 16 | LONG SCREW                      | ATTURBUL S                                                                                                                                                                                                                                                                                                                                                                                                                                                                                                                                                                                                                                                                                                                                                                                                                                                                                                                                                                                                                                                                                                                                                                                                                                                                                                                                                                                                                                                                                                                                                                                                                                                                                                                                                                                                                                                                                                                                                                                                                                                                                                                    | 16PCS |  |  |  |
| 6  | SCREW Ø4.3x35mm<br>FOR DRAWER                           | ************************************** | 8PCS  | 17 | HINGE                           |                                                                                                                                                                                                                                                                                                                                                                                                                                                                                                                                                                                                                                                                                                                                                                                                                                                                                                                                                                                                                                                                                                                                                                                                                                                                                                                                                                                                                                                                                                                                                                                                                                                                                                                                                                                                                                                                                                                                                                                                                                                                                                                               | 2PCS  |  |  |  |
| 7  | DOOR CATCH                                              |                                        | 1PC   | 18 | SCREW Ø4x15mm<br>FOR HINGE      | STITE OF                                                                                                                                                                                                                                                                                                                                                                                                                                                                                                                                                                                                                                                                                                                                                                                                                                                                                                                                                                                                                                                                                                                                                                                                                                                                                                                                                                                                                                                                                                                                                                                                                                                                                                                                                                                                                                                                                                                                                                                                                                                                                                                      | 8PCS  |  |  |  |
| 8  | PIN Ø4.9x8mm                                            | 600                                    | 4PCS  | 19 | IRON BAR<br>L=80mm              |                                                                                                                                                                                                                                                                                                                                                                                                                                                                                                                                                                                                                                                                                                                                                                                                                                                                                                                                                                                                                                                                                                                                                                                                                                                                                                                                                                                                                                                                                                                                                                                                                                                                                                                                                                                                                                                                                                                                                                                                                                                                                                                               | 4PCS  |  |  |  |
| 9  | RAIL L = 350mm                                          | (L)<br>(R)                             | 1SET  | 20 | BOLT M6x38mm<br>FOR IRON BAR    |                                                                                                                                                                                                                                                                                                                                                                                                                                                                                                                                                                                                                                                                                                                                                                                                                                                                                                                                                                                                                                                                                                                                                                                                                                                                                                                                                                                                                                                                                                                                                                                                                                                                                                                                                                                                                                                                                                                                                                                                                                                                                                                               | 4PCS  |  |  |  |
| 10 | SCREW Ø3.5x12mm<br>FOR RAIL                             | Oppose.                                | 10PCS | 21 | IRON BAR<br>Ø4.8x312mm          |                                                                                                                                                                                                                                                                                                                                                                                                                                                                                                                                                                                                                                                                                                                                                                                                                                                                                                                                                                                                                                                                                                                                                                                                                                                                                                                                                                                                                                                                                                                                                                                                                                                                                                                                                                                                                                                                                                                                                                                                                                                                                                                               | 2PCS  |  |  |  |
| 11 | EURO SLIDE<br>L = 450mm                                 | CL<br>CR<br>CR<br>DL<br>DL             | 2SET  | 22 | STICKER Ø20mm                   |                                                                                                                                                                                                                                                                                                                                                                                                                                                                                                                                                                                                                                                                                                                                                                                                                                                                                                                                                                                                                                                                                                                                                                                                                                                                                                                                                                                                                                                                                                                                                                                                                                                                                                                                                                                                                                                                                                                                                                                                                                                                                                                               | 4PCS  |  |  |  |