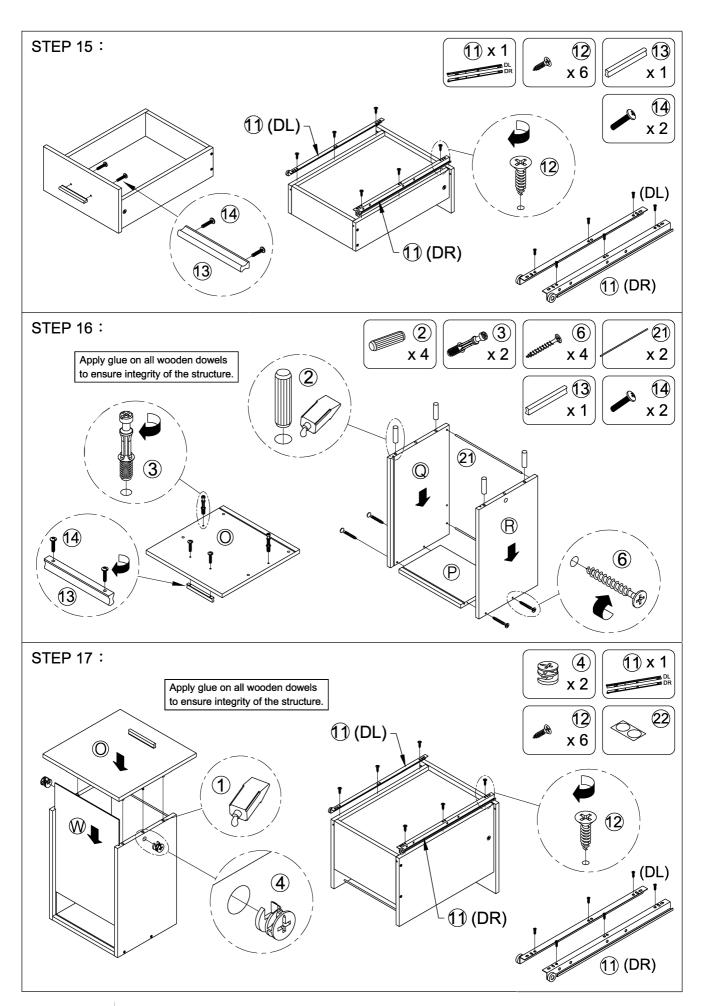

## **ASSEMBLY TIPS**

- 1.Remove hardware from box and sort by size.
- 2. Please check to see that all hardware and parts are present prior to start of assembly.
- 3.Please follow attached instructions in the same sequence as numbered to assure fast & easy assembly.

## Warning!

1.Don't attempt to repair or modify parts that are broken or defective. Please contact the store immediately. 2. This product is for home use only and not intended for commercial establishment.

|                           | ASSE  | ASSEMBLY TIME PER UNIT: 70 MINUTES |                                   |     |  |  |  |
|---------------------------|-------|------------------------------------|-----------------------------------|-----|--|--|--|
|                           | PARTS | S IDEN                             | TIFICATION:                       |     |  |  |  |
| (A) LEFT SIDE PANEL       |       | 1PC                                | (K) KEYBOARD SHELF                | 1PC |  |  |  |
| (B) LEFT DIVIDER PANEL    |       | 1PC                                | (L) ADJUSTABLE SHELF              | 1PC |  |  |  |
| (C) RIGHT DIVIDER PANEL   |       | 1PC                                | (M) DOOR                          | 1PC |  |  |  |
| (D) RIGHT SIDE PANEL      |       | 1PC                                | (N) LARGE TOP PANEL               | 1PC |  |  |  |
| (E) LEFT BOTTOM PANEL     |       | 1PC                                | (O) LARGE DRAWER FRONT PANEL      | 1PC |  |  |  |
| (F) RIGHT BOTTOM PANEL    |       | 1PC                                | (P) LARGE DRAWER BACK PANEL       | 1PC |  |  |  |
| (G) SMALL LEFT TOP PANEL  |       | 1PC                                | (Q) LARGE LEFT DRAWER SIDE PANEL  | 1PC |  |  |  |
| (H) SMALL RIGHT TOP PANEL |       | 1PC                                | (R) LARGE RIGHT DRAWER SIDE PANEL | 1PC |  |  |  |
| (I) SMALL BACK PANEL      |       | 2PCS                               | (S) SMALL DRAWER FRONT PANEL      | 1PC |  |  |  |
| (J) LARGE BACK PANEL      |       | 1PC                                | (T) SMALL DRAWER BACK PANEL       | 1PC |  |  |  |

(U) SMALL LEFT DRAWER SIDE PANEL 1PC (W) DRAWER BOTTOM PANEL 2PCS

1PC

(V) SMALL RIGHT DRAWER SIDE PANEL

| Z  | HARDWARE PACKAGE                                        |                                        |       |    |                                 |                                                                                                                                                                                                                                                                                                                                                                                                                                                                                                                                                                                                                                                                                                                                                                                                                                                                                                                                                                                                                                                                                                                                                                                                                                                                                                                                                                                                                                                                                                                                                                                                                                                                                                                                                                                                                                                                                                                                                                                                                                                                                                                               |       |  |  |  |
|----|---------------------------------------------------------|----------------------------------------|-------|----|---------------------------------|-------------------------------------------------------------------------------------------------------------------------------------------------------------------------------------------------------------------------------------------------------------------------------------------------------------------------------------------------------------------------------------------------------------------------------------------------------------------------------------------------------------------------------------------------------------------------------------------------------------------------------------------------------------------------------------------------------------------------------------------------------------------------------------------------------------------------------------------------------------------------------------------------------------------------------------------------------------------------------------------------------------------------------------------------------------------------------------------------------------------------------------------------------------------------------------------------------------------------------------------------------------------------------------------------------------------------------------------------------------------------------------------------------------------------------------------------------------------------------------------------------------------------------------------------------------------------------------------------------------------------------------------------------------------------------------------------------------------------------------------------------------------------------------------------------------------------------------------------------------------------------------------------------------------------------------------------------------------------------------------------------------------------------------------------------------------------------------------------------------------------------|-------|--|--|--|
| NO | DESCRIPTION                                             | FIGURE                                 | Q'TY  | NO | DESCRIPTION                     | FIGURE                                                                                                                                                                                                                                                                                                                                                                                                                                                                                                                                                                                                                                                                                                                                                                                                                                                                                                                                                                                                                                                                                                                                                                                                                                                                                                                                                                                                                                                                                                                                                                                                                                                                                                                                                                                                                                                                                                                                                                                                                                                                                                                        | Q'TY  |  |  |  |
| 1  | GLUE 40g                                                |                                        | 1PC   | 12 | SCREW Ø3x12mm<br>FOR EURO SLIDE | Marie Control of the | 28PCS |  |  |  |
| 2  | WOODEN DOWEL<br>\$2000000000000000000000000000000000000 |                                        | 38PCS | 13 | HANDLE L=120mm                  |                                                                                                                                                                                                                                                                                                                                                                                                                                                                                                                                                                                                                                                                                                                                                                                                                                                                                                                                                                                                                                                                                                                                                                                                                                                                                                                                                                                                                                                                                                                                                                                                                                                                                                                                                                                                                                                                                                                                                                                                                                                                                                                               | 3PCS  |  |  |  |
| 3  | CAM BOLT Ø7x35.5mm                                      |                                        | 20PCS | 14 | HANDLE BOLT<br>\$\phi 4x20mm\$  |                                                                                                                                                                                                                                                                                                                                                                                                                                                                                                                                                                                                                                                                                                                                                                                                                                                                                                                                                                                                                                                                                                                                                                                                                                                                                                                                                                                                                                                                                                                                                                                                                                                                                                                                                                                                                                                                                                                                                                                                                                                                                                                               | 6PCS  |  |  |  |
| 4  | CAM LOCK Ø15x12mm                                       |                                        | 20PCS | 15 | FOOT 50x50x18mm                 |                                                                                                                                                                                                                                                                                                                                                                                                                                                                                                                                                                                                                                                                                                                                                                                                                                                                                                                                                                                                                                                                                                                                                                                                                                                                                                                                                                                                                                                                                                                                                                                                                                                                                                                                                                                                                                                                                                                                                                                                                                                                                                                               | 8PCS  |  |  |  |
| 5  | BOLT Ø9.5x55mm<br>FOR BOTTOM PANEL                      |                                        | 12PCS | 16 | LONG SCREW                      | ATTURBUL S                                                                                                                                                                                                                                                                                                                                                                                                                                                                                                                                                                                                                                                                                                                                                                                                                                                                                                                                                                                                                                                                                                                                                                                                                                                                                                                                                                                                                                                                                                                                                                                                                                                                                                                                                                                                                                                                                                                                                                                                                                                                                                                    | 16PCS |  |  |  |
| 6  | SCREW Ø4.3x35mm<br>FOR DRAWER                           | ************************************** | 8PCS  | 17 | HINGE                           |                                                                                                                                                                                                                                                                                                                                                                                                                                                                                                                                                                                                                                                                                                                                                                                                                                                                                                                                                                                                                                                                                                                                                                                                                                                                                                                                                                                                                                                                                                                                                                                                                                                                                                                                                                                                                                                                                                                                                                                                                                                                                                                               | 2PCS  |  |  |  |
| 7  | DOOR CATCH                                              |                                        | 1PC   | 18 | SCREW Ø4x15mm<br>FOR HINGE      | STITE OF                                                                                                                                                                                                                                                                                                                                                                                                                                                                                                                                                                                                                                                                                                                                                                                                                                                                                                                                                                                                                                                                                                                                                                                                                                                                                                                                                                                                                                                                                                                                                                                                                                                                                                                                                                                                                                                                                                                                                                                                                                                                                                                      | 8PCS  |  |  |  |
| 8  | PIN Ø4.9x8mm                                            | 600                                    | 4PCS  | 19 | IRON BAR<br>L=80mm              |                                                                                                                                                                                                                                                                                                                                                                                                                                                                                                                                                                                                                                                                                                                                                                                                                                                                                                                                                                                                                                                                                                                                                                                                                                                                                                                                                                                                                                                                                                                                                                                                                                                                                                                                                                                                                                                                                                                                                                                                                                                                                                                               | 4PCS  |  |  |  |
| 9  | RAIL L = 350mm                                          | (L)<br>(R)                             | 1SET  | 20 | BOLT M6x38mm<br>FOR IRON BAR    |                                                                                                                                                                                                                                                                                                                                                                                                                                                                                                                                                                                                                                                                                                                                                                                                                                                                                                                                                                                                                                                                                                                                                                                                                                                                                                                                                                                                                                                                                                                                                                                                                                                                                                                                                                                                                                                                                                                                                                                                                                                                                                                               | 4PCS  |  |  |  |
| 10 | SCREW Ø3.5x12mm<br>FOR RAIL                             | Oppose.                                | 10PCS | 21 | IRON BAR<br>Ø4.8x312mm          |                                                                                                                                                                                                                                                                                                                                                                                                                                                                                                                                                                                                                                                                                                                                                                                                                                                                                                                                                                                                                                                                                                                                                                                                                                                                                                                                                                                                                                                                                                                                                                                                                                                                                                                                                                                                                                                                                                                                                                                                                                                                                                                               | 2PCS  |  |  |  |
| 11 | EURO SLIDE<br>L = 450mm                                 | CL<br>CR<br>CR<br>DL<br>DL             | 2SET  | 22 | STICKER Ø20mm                   |                                                                                                                                                                                                                                                                                                                                                                                                                                                                                                                                                                                                                                                                                                                                                                                                                                                                                                                                                                                                                                                                                                                                                                                                                                                                                                                                                                                                                                                                                                                                                                                                                                                                                                                                                                                                                                                                                                                                                                                                                                                                                                                               | 4PCS  |  |  |  |

Z9,Z10,Z11,Z13,Z14,Z15,Z17,Z19,Z21 not included in blister packaging.

page 4 of 14

page 6 of 14

page 7 of 14

page 8 of 14

page 9 of 14

page 10 of 14

page 11 of 14