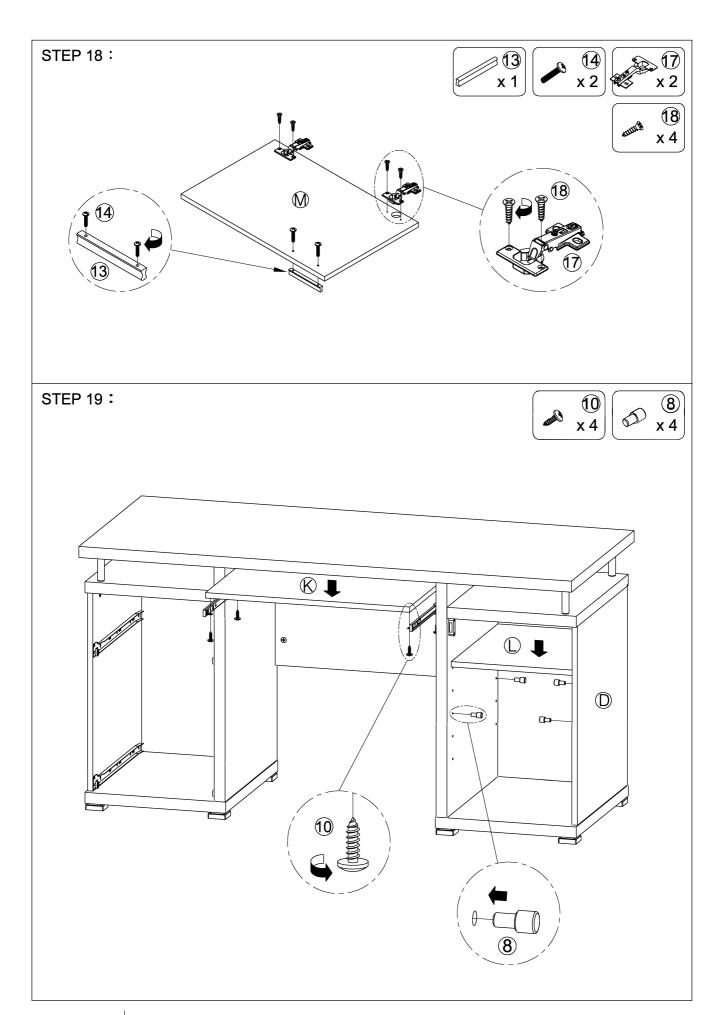

## **ASSEMBLY TIPS**

- 1.Remove hardware from box and sort by size.
- 2. Please check to see that all hardware and parts are present prior to start of assembly.
- 3.Please follow attached instructions in the same sequence as numbered to assure fast & easy assembly.

## Warning!

1.Don't attempt to repair or modify parts that are broken or defective. Please contact the store immediately. 2. This product is for home use only and not intended for commercial establishment.

|                           | ASSE  | ASSEMBLY TIME PER UNIT: 70 MINUTES |                                   |     |  |  |  |
|---------------------------|-------|------------------------------------|-----------------------------------|-----|--|--|--|
|                           | PARTS | S IDEN                             | TIFICATION:                       |     |  |  |  |
| (A) LEFT SIDE PANEL       |       | 1PC                                | (K) KEYBOARD SHELF                | 1PC |  |  |  |
| (B) LEFT DIVIDER PANEL    |       | 1PC                                | (L) ADJUSTABLE SHELF              | 1PC |  |  |  |
| (C) RIGHT DIVIDER PANEL   |       | 1PC                                | (M) DOOR                          | 1PC |  |  |  |
| (D) RIGHT SIDE PANEL      |       | 1PC                                | (N) LARGE TOP PANEL               | 1PC |  |  |  |
| (E) LEFT BOTTOM PANEL     |       | 1PC                                | (O) LARGE DRAWER FRONT PANEL      | 1PC |  |  |  |
| (F) RIGHT BOTTOM PANEL    |       | 1PC                                | (P) LARGE DRAWER BACK PANEL       | 1PC |  |  |  |
| (G) SMALL LEFT TOP PANEL  |       | 1PC                                | (Q) LARGE LEFT DRAWER SIDE PANEL  | 1PC |  |  |  |
| (H) SMALL RIGHT TOP PANEL |       | 1PC                                | (R) LARGE RIGHT DRAWER SIDE PANEL | 1PC |  |  |  |
| (I) SMALL BACK PANEL      |       | 2PCS                               | (S) SMALL DRAWER FRONT PANEL      | 1PC |  |  |  |
| (J) LARGE BACK PANEL      |       | 1PC                                | (T) SMALL DRAWER BACK PANEL       | 1PC |  |  |  |

(U) SMALL LEFT DRAWER SIDE PANEL 1PC (W) DRAWER BOTTOM PANEL 2PCS

1PC

(V) SMALL RIGHT DRAWER SIDE PANEL

| Z  | HARDWARE PACKAGE                                        |                                        |       |    |                                 |                                                                                                                                                                                                                                                                                                                                                                                                                                                                                                                                                                                                                                                                                                                                                                                                                                                                                                                                                                                                                                                                                                                                                                                                                                                                                                                                                                                                                                                                                                                                                                                                                                                                                                                                                                                                                                                                                                                                                                                                                                                                                                                               |       |  |  |  |
|----|---------------------------------------------------------|----------------------------------------|-------|----|---------------------------------|-------------------------------------------------------------------------------------------------------------------------------------------------------------------------------------------------------------------------------------------------------------------------------------------------------------------------------------------------------------------------------------------------------------------------------------------------------------------------------------------------------------------------------------------------------------------------------------------------------------------------------------------------------------------------------------------------------------------------------------------------------------------------------------------------------------------------------------------------------------------------------------------------------------------------------------------------------------------------------------------------------------------------------------------------------------------------------------------------------------------------------------------------------------------------------------------------------------------------------------------------------------------------------------------------------------------------------------------------------------------------------------------------------------------------------------------------------------------------------------------------------------------------------------------------------------------------------------------------------------------------------------------------------------------------------------------------------------------------------------------------------------------------------------------------------------------------------------------------------------------------------------------------------------------------------------------------------------------------------------------------------------------------------------------------------------------------------------------------------------------------------|-------|--|--|--|
| NO | DESCRIPTION                                             | FIGURE                                 | Q'TY  | NO | DESCRIPTION                     | FIGURE                                                                                                                                                                                                                                                                                                                                                                                                                                                                                                                                                                                                                                                                                                                                                                                                                                                                                                                                                                                                                                                                                                                                                                                                                                                                                                                                                                                                                                                                                                                                                                                                                                                                                                                                                                                                                                                                                                                                                                                                                                                                                                                        | Q'TY  |  |  |  |
| 1  | GLUE 40g                                                |                                        | 1PC   | 12 | SCREW Ø3x12mm<br>FOR EURO SLIDE | Marie Control of the | 28PCS |  |  |  |
| 2  | WOODEN DOWEL<br>\$2000000000000000000000000000000000000 |                                        | 38PCS | 13 | HANDLE L=120mm                  |                                                                                                                                                                                                                                                                                                                                                                                                                                                                                                                                                                                                                                                                                                                                                                                                                                                                                                                                                                                                                                                                                                                                                                                                                                                                                                                                                                                                                                                                                                                                                                                                                                                                                                                                                                                                                                                                                                                                                                                                                                                                                                                               | 3PCS  |  |  |  |
| 3  | CAM BOLT Ø7x35.5mm                                      |                                        | 20PCS | 14 | HANDLE BOLT<br>\$\phi 4x20mm\$  |                                                                                                                                                                                                                                                                                                                                                                                                                                                                                                                                                                                                                                                                                                                                                                                                                                                                                                                                                                                                                                                                                                                                                                                                                                                                                                                                                                                                                                                                                                                                                                                                                                                                                                                                                                                                                                                                                                                                                                                                                                                                                                                               | 6PCS  |  |  |  |
| 4  | CAM LOCK Ø15x12mm                                       |                                        | 20PCS | 15 | FOOT 50x50x18mm                 |                                                                                                                                                                                                                                                                                                                                                                                                                                                                                                                                                                                                                                                                                                                                                                                                                                                                                                                                                                                                                                                                                                                                                                                                                                                                                                                                                                                                                                                                                                                                                                                                                                                                                                                                                                                                                                                                                                                                                                                                                                                                                                                               | 8PCS  |  |  |  |
| 5  | BOLT Ø9.5x55mm<br>FOR BOTTOM PANEL                      |                                        | 12PCS | 16 | LONG SCREW                      | ATTURBUL S                                                                                                                                                                                                                                                                                                                                                                                                                                                                                                                                                                                                                                                                                                                                                                                                                                                                                                                                                                                                                                                                                                                                                                                                                                                                                                                                                                                                                                                                                                                                                                                                                                                                                                                                                                                                                                                                                                                                                                                                                                                                                                                    | 16PCS |  |  |  |
| 6  | SCREW Ø4.3x35mm<br>FOR DRAWER                           | ************************************** | 8PCS  | 17 | HINGE                           |                                                                                                                                                                                                                                                                                                                                                                                                                                                                                                                                                                                                                                                                                                                                                                                                                                                                                                                                                                                                                                                                                                                                                                                                                                                                                                                                                                                                                                                                                                                                                                                                                                                                                                                                                                                                                                                                                                                                                                                                                                                                                                                               | 2PCS  |  |  |  |
| 7  | DOOR CATCH                                              |                                        | 1PC   | 18 | SCREW Ø4x15mm<br>FOR HINGE      | STITE OF                                                                                                                                                                                                                                                                                                                                                                                                                                                                                                                                                                                                                                                                                                                                                                                                                                                                                                                                                                                                                                                                                                                                                                                                                                                                                                                                                                                                                                                                                                                                                                                                                                                                                                                                                                                                                                                                                                                                                                                                                                                                                                                      | 8PCS  |  |  |  |
| 8  | PIN Ø4.9x8mm                                            | 600                                    | 4PCS  | 19 | IRON BAR<br>L=80mm              |                                                                                                                                                                                                                                                                                                                                                                                                                                                                                                                                                                                                                                                                                                                                                                                                                                                                                                                                                                                                                                                                                                                                                                                                                                                                                                                                                                                                                                                                                                                                                                                                                                                                                                                                                                                                                                                                                                                                                                                                                                                                                                                               | 4PCS  |  |  |  |
| 9  | RAIL L = 350mm                                          | (L)<br>(R)                             | 1SET  | 20 | BOLT M6x38mm<br>FOR IRON BAR    |                                                                                                                                                                                                                                                                                                                                                                                                                                                                                                                                                                                                                                                                                                                                                                                                                                                                                                                                                                                                                                                                                                                                                                                                                                                                                                                                                                                                                                                                                                                                                                                                                                                                                                                                                                                                                                                                                                                                                                                                                                                                                                                               | 4PCS  |  |  |  |
| 10 | SCREW Ø3.5x12mm<br>FOR RAIL                             | Oppose.                                | 10PCS | 21 | IRON BAR<br>Ø4.8x312mm          |                                                                                                                                                                                                                                                                                                                                                                                                                                                                                                                                                                                                                                                                                                                                                                                                                                                                                                                                                                                                                                                                                                                                                                                                                                                                                                                                                                                                                                                                                                                                                                                                                                                                                                                                                                                                                                                                                                                                                                                                                                                                                                                               | 2PCS  |  |  |  |
| 11 | EURO SLIDE<br>L = 450mm                                 | CL<br>CR<br>CR<br>DL<br>DL             | 2SET  | 22 | STICKER Ø20mm                   |                                                                                                                                                                                                                                                                                                                                                                                                                                                                                                                                                                                                                                                                                                                                                                                                                                                                                                                                                                                                                                                                                                                                                                                                                                                                                                                                                                                                                                                                                                                                                                                                                                                                                                                                                                                                                                                                                                                                                                                                                                                                                                                               | 4PCS  |  |  |  |

Z9,Z10,Z11,Z13,Z14,Z15,Z17,Z19,Z21 not included in blister packaging.

page 4 of 14

page 6 of 14

page 7 of 14

page 8 of 14

page 9 of 14

page 10 of 14

page 11 of 14