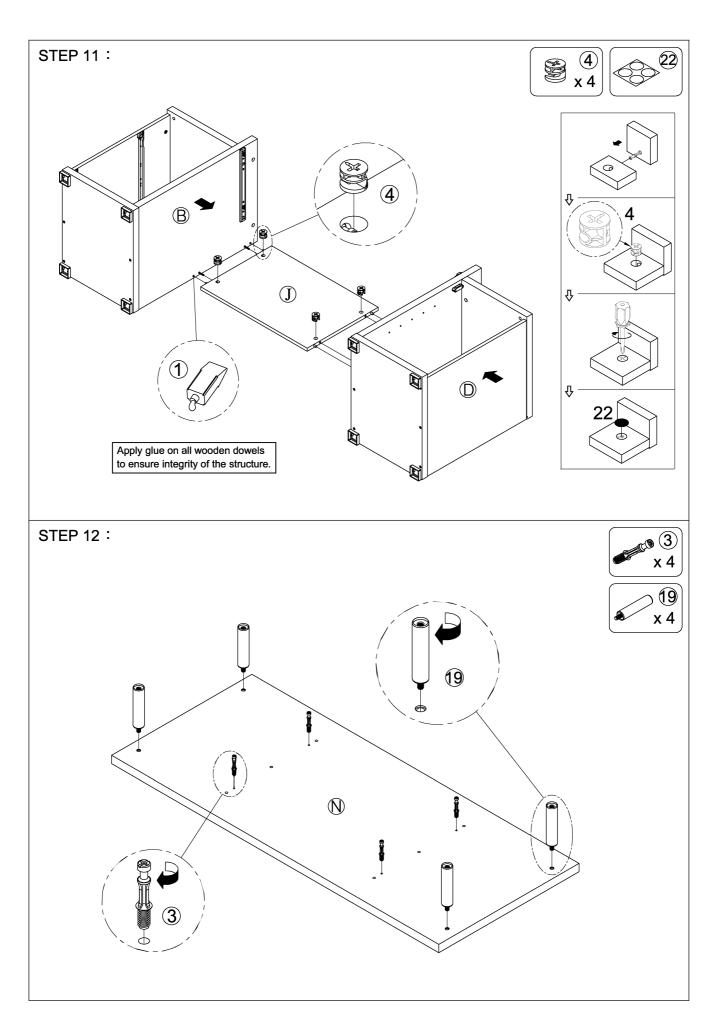

|                           | ASSE  | ASSEMBLY TIME PER UNIT: 70 MINUTES |                                   |     |  |  |  |
|---------------------------|-------|------------------------------------|-----------------------------------|-----|--|--|--|
|                           | PARTS | S IDEN                             | TIFICATION:                       |     |  |  |  |
| (A) LEFT SIDE PANEL       |       | 1PC                                | (K) KEYBOARD SHELF                | 1PC |  |  |  |
| (B) LEFT DIVIDER PANEL    |       | 1PC                                | (L) ADJUSTABLE SHELF              | 1PC |  |  |  |
| (C) RIGHT DIVIDER PANEL   |       | 1PC                                | (M) DOOR                          | 1PC |  |  |  |
| (D) RIGHT SIDE PANEL      |       | 1PC                                | (N) LARGE TOP PANEL               | 1PC |  |  |  |
| (E) LEFT BOTTOM PANEL     |       | 1PC                                | (O) LARGE DRAWER FRONT PANEL      | 1PC |  |  |  |
| (F) RIGHT BOTTOM PANEL    |       | 1PC                                | (P) LARGE DRAWER BACK PANEL       | 1PC |  |  |  |
| (G) SMALL LEFT TOP PANEL  |       | 1PC                                | (Q) LARGE LEFT DRAWER SIDE PANEL  | 1PC |  |  |  |
| (H) SMALL RIGHT TOP PANEL |       | 1PC                                | (R) LARGE RIGHT DRAWER SIDE PANEL | 1PC |  |  |  |
| (I) SMALL BACK PANEL      |       | 2PCS                               | (S) SMALL DRAWER FRONT PANEL      | 1PC |  |  |  |
| (J) LARGE BACK PANEL      |       | 1PC                                | (T) SMALL DRAWER BACK PANEL       | 1PC |  |  |  |

(U) SMALL LEFT DRAWER SIDE PANEL 1PC (W) DRAWER BOTTOM PANEL 2PCS

1PC

(V) SMALL RIGHT DRAWER SIDE PANEL

| Z  | HARDWARE PACKAGE                                        |                                        |       |    |                                 |                                                                                                                                                                                                                                                                                                                                                                                                                                                                                                                                                                                                                                                                                                                                                                                                                                                                                                                                                                                                                                                                                                                                                                                                                                                                                                                                                                                                                                                                                                                                                                                                                                                                                                                                                                                                                                                                                                                                                                                                                                                                                                                               |       |  |  |  |
|----|---------------------------------------------------------|----------------------------------------|-------|----|---------------------------------|-------------------------------------------------------------------------------------------------------------------------------------------------------------------------------------------------------------------------------------------------------------------------------------------------------------------------------------------------------------------------------------------------------------------------------------------------------------------------------------------------------------------------------------------------------------------------------------------------------------------------------------------------------------------------------------------------------------------------------------------------------------------------------------------------------------------------------------------------------------------------------------------------------------------------------------------------------------------------------------------------------------------------------------------------------------------------------------------------------------------------------------------------------------------------------------------------------------------------------------------------------------------------------------------------------------------------------------------------------------------------------------------------------------------------------------------------------------------------------------------------------------------------------------------------------------------------------------------------------------------------------------------------------------------------------------------------------------------------------------------------------------------------------------------------------------------------------------------------------------------------------------------------------------------------------------------------------------------------------------------------------------------------------------------------------------------------------------------------------------------------------|-------|--|--|--|
| NO | DESCRIPTION                                             | FIGURE                                 | Q'TY  | NO | DESCRIPTION                     | FIGURE                                                                                                                                                                                                                                                                                                                                                                                                                                                                                                                                                                                                                                                                                                                                                                                                                                                                                                                                                                                                                                                                                                                                                                                                                                                                                                                                                                                                                                                                                                                                                                                                                                                                                                                                                                                                                                                                                                                                                                                                                                                                                                                        | Q'TY  |  |  |  |
| 1  | GLUE 40g                                                |                                        | 1PC   | 12 | SCREW Ø3x12mm<br>FOR EURO SLIDE | Marie Control of the | 28PCS |  |  |  |
| 2  | WOODEN DOWEL<br>\$2000000000000000000000000000000000000 |                                        | 38PCS | 13 | HANDLE L=120mm                  |                                                                                                                                                                                                                                                                                                                                                                                                                                                                                                                                                                                                                                                                                                                                                                                                                                                                                                                                                                                                                                                                                                                                                                                                                                                                                                                                                                                                                                                                                                                                                                                                                                                                                                                                                                                                                                                                                                                                                                                                                                                                                                                               | 3PCS  |  |  |  |
| 3  | CAM BOLT Ø7x35.5mm                                      |                                        | 20PCS | 14 | HANDLE BOLT<br>\$\phi 4x20mm\$  |                                                                                                                                                                                                                                                                                                                                                                                                                                                                                                                                                                                                                                                                                                                                                                                                                                                                                                                                                                                                                                                                                                                                                                                                                                                                                                                                                                                                                                                                                                                                                                                                                                                                                                                                                                                                                                                                                                                                                                                                                                                                                                                               | 6PCS  |  |  |  |
| 4  | CAM LOCK Ø15x12mm                                       |                                        | 20PCS | 15 | FOOT 50x50x18mm                 |                                                                                                                                                                                                                                                                                                                                                                                                                                                                                                                                                                                                                                                                                                                                                                                                                                                                                                                                                                                                                                                                                                                                                                                                                                                                                                                                                                                                                                                                                                                                                                                                                                                                                                                                                                                                                                                                                                                                                                                                                                                                                                                               | 8PCS  |  |  |  |
| 5  | BOLT Ø9.5x55mm<br>FOR BOTTOM PANEL                      |                                        | 12PCS | 16 | LONG SCREW                      | ATTURBUL S                                                                                                                                                                                                                                                                                                                                                                                                                                                                                                                                                                                                                                                                                                                                                                                                                                                                                                                                                                                                                                                                                                                                                                                                                                                                                                                                                                                                                                                                                                                                                                                                                                                                                                                                                                                                                                                                                                                                                                                                                                                                                                                    | 16PCS |  |  |  |
| 6  | SCREW Ø4.3x35mm<br>FOR DRAWER                           | ************************************** | 8PCS  | 17 | HINGE                           |                                                                                                                                                                                                                                                                                                                                                                                                                                                                                                                                                                                                                                                                                                                                                                                                                                                                                                                                                                                                                                                                                                                                                                                                                                                                                                                                                                                                                                                                                                                                                                                                                                                                                                                                                                                                                                                                                                                                                                                                                                                                                                                               | 2PCS  |  |  |  |
| 7  | DOOR CATCH                                              |                                        | 1PC   | 18 | SCREW Ø4x15mm<br>FOR HINGE      | STITE OF                                                                                                                                                                                                                                                                                                                                                                                                                                                                                                                                                                                                                                                                                                                                                                                                                                                                                                                                                                                                                                                                                                                                                                                                                                                                                                                                                                                                                                                                                                                                                                                                                                                                                                                                                                                                                                                                                                                                                                                                                                                                                                                      | 8PCS  |  |  |  |
| 8  | PIN Ø4.9x8mm                                            | 600                                    | 4PCS  | 19 | IRON BAR<br>L=80mm              |                                                                                                                                                                                                                                                                                                                                                                                                                                                                                                                                                                                                                                                                                                                                                                                                                                                                                                                                                                                                                                                                                                                                                                                                                                                                                                                                                                                                                                                                                                                                                                                                                                                                                                                                                                                                                                                                                                                                                                                                                                                                                                                               | 4PCS  |  |  |  |
| 9  | RAIL L = 350mm                                          | (L)<br>(R)                             | 1SET  | 20 | BOLT M6x38mm<br>FOR IRON BAR    |                                                                                                                                                                                                                                                                                                                                                                                                                                                                                                                                                                                                                                                                                                                                                                                                                                                                                                                                                                                                                                                                                                                                                                                                                                                                                                                                                                                                                                                                                                                                                                                                                                                                                                                                                                                                                                                                                                                                                                                                                                                                                                                               | 4PCS  |  |  |  |
| 10 | SCREW Ø3.5x12mm<br>FOR RAIL                             | Oppose.                                | 10PCS | 21 | IRON BAR<br>Ø4.8x312mm          |                                                                                                                                                                                                                                                                                                                                                                                                                                                                                                                                                                                                                                                                                                                                                                                                                                                                                                                                                                                                                                                                                                                                                                                                                                                                                                                                                                                                                                                                                                                                                                                                                                                                                                                                                                                                                                                                                                                                                                                                                                                                                                                               | 2PCS  |  |  |  |
| 11 | EURO SLIDE<br>L = 450mm                                 | CL<br>CR<br>CR<br>DL<br>DL             | 2SET  | 22 | STICKER Ø20mm                   |                                                                                                                                                                                                                                                                                                                                                                                                                                                                                                                                                                                                                                                                                                                                                                                                                                                                                                                                                                                                                                                                                                                                                                                                                                                                                                                                                                                                                                                                                                                                                                                                                                                                                                                                                                                                                                                                                                                                                                                                                                                                                                                               | 4PCS  |  |  |  |