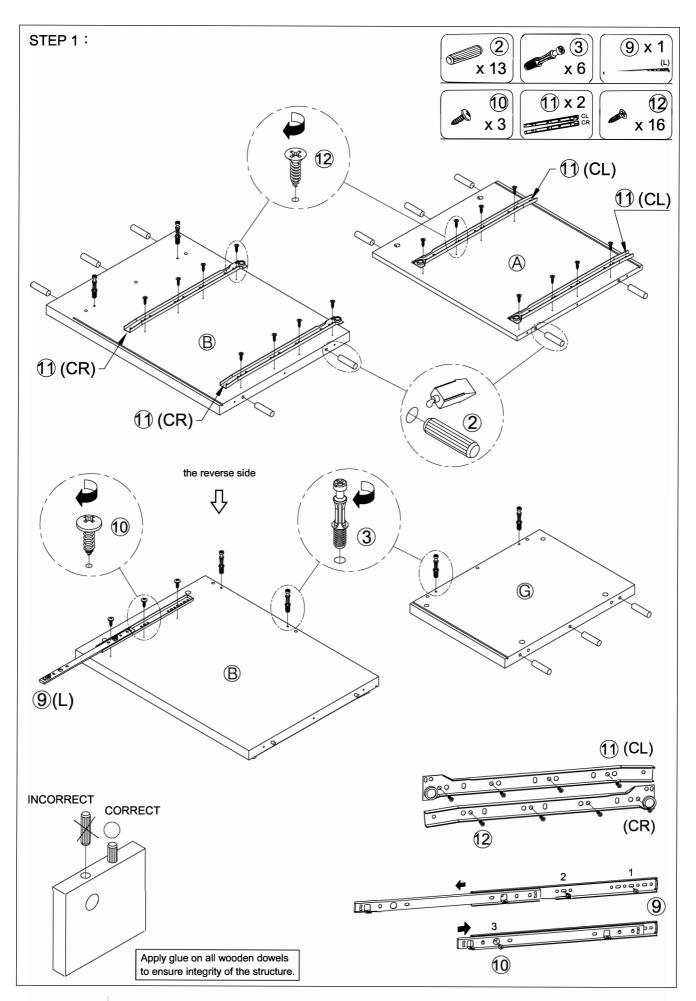

| 4PCS  |  |  |  |

Z9,Z10,Z11,Z13,Z14,Z15,Z17,Z19,Z21 not included in blister packaging.



page 4 of 14





page 6 of 14



page 7 of 14



page 8 of 14



page 9 of 14



page 10 of 14



page 11 of 14



page 12 of 14



page 13 of 14



page 14 of 14