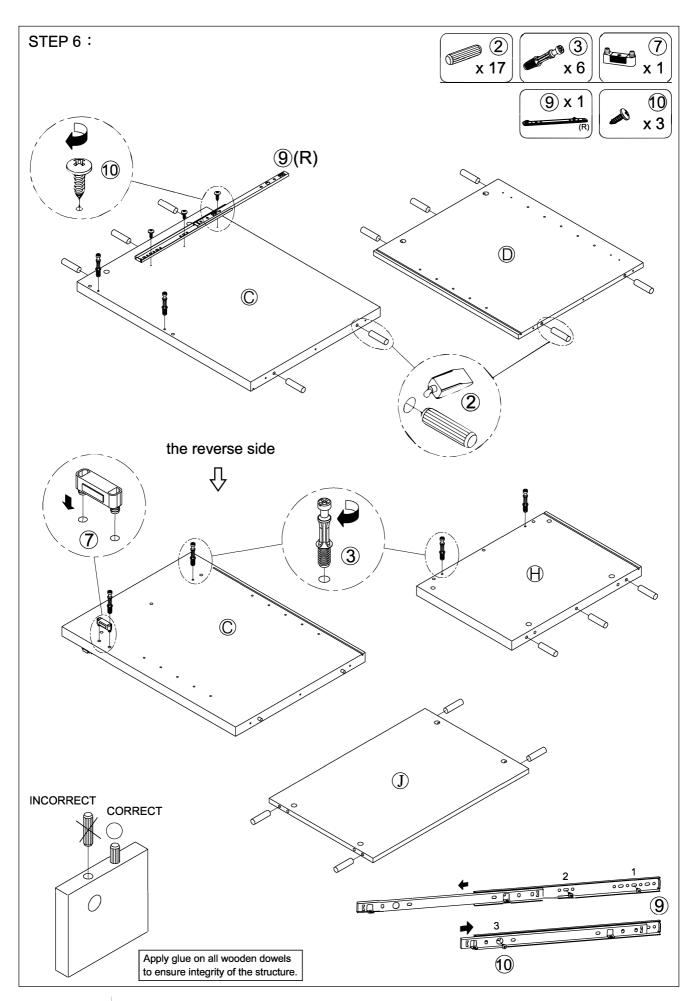

|                           | ASSE  | ASSEMBLY TIME PER UNIT: 70 MINUTES |                                   |     |  |  |  |
|---------------------------|-------|------------------------------------|-----------------------------------|-----|--|--|--|
|                           | PARTS | S IDEN                             | TIFICATION:                       |     |  |  |  |
| (A) LEFT SIDE PANEL       |       | 1PC                                | (K) KEYBOARD SHELF                | 1PC |  |  |  |
| (B) LEFT DIVIDER PANEL    |       | 1PC                                | (L) ADJUSTABLE SHELF              | 1PC |  |  |  |
| (C) RIGHT DIVIDER PANEL   |       | 1PC                                | (M) DOOR                          | 1PC |  |  |  |
| (D) RIGHT SIDE PANEL      |       | 1PC                                | (N) LARGE TOP PANEL               | 1PC |  |  |  |
| (E) LEFT BOTTOM PANEL     |       | 1PC                                | (O) LARGE DRAWER FRONT PANEL      | 1PC |  |  |  |
| (F) RIGHT BOTTOM PANEL    |       | 1PC                                | (P) LARGE DRAWER BACK PANEL       | 1PC |  |  |  |
| (G) SMALL LEFT TOP PANEL  |       | 1PC                                | (Q) LARGE LEFT DRAWER SIDE PANEL  | 1PC |  |  |  |
| (H) SMALL RIGHT TOP PANEL |       | 1PC                                | (R) LARGE RIGHT DRAWER SIDE PANEL | 1PC |  |  |  |
| (I) SMALL BACK PANEL      |       | 2PCS                               | (S) SMALL DRAWER FRONT PANEL      | 1PC |  |  |  |
| (J) LARGE BACK PANEL      |       | 1PC                                | (T) SMALL DRAWER BACK PANEL       | 1PC |  |  |  |

(U) SMALL LEFT DRAWER SIDE PANEL 1PC (W) DRAWER BOTTOM PANEL 2PCS

1PC

(V) SMALL RIGHT DRAWER SIDE PANEL

| Z  | HARDWARE PACKAGE                                        |                                        |       |    |                                 |                                                                                                                                                                                                                                                                                                                                                                                                                                                                                                                                                                                                                                                                                                                                                                                                                                                                                                                                                                                                                                                                                                                                                                                                                                                                                                                                                                                                                                                                                                                                                                                                                                                                                                                                                                                                                                                                                                                                                                                                                                                                                                                               |       |  |  |  |
|----|---------------------------------------------------------|----------------------------------------|-------|----|---------------------------------|-------------------------------------------------------------------------------------------------------------------------------------------------------------------------------------------------------------------------------------------------------------------------------------------------------------------------------------------------------------------------------------------------------------------------------------------------------------------------------------------------------------------------------------------------------------------------------------------------------------------------------------------------------------------------------------------------------------------------------------------------------------------------------------------------------------------------------------------------------------------------------------------------------------------------------------------------------------------------------------------------------------------------------------------------------------------------------------------------------------------------------------------------------------------------------------------------------------------------------------------------------------------------------------------------------------------------------------------------------------------------------------------------------------------------------------------------------------------------------------------------------------------------------------------------------------------------------------------------------------------------------------------------------------------------------------------------------------------------------------------------------------------------------------------------------------------------------------------------------------------------------------------------------------------------------------------------------------------------------------------------------------------------------------------------------------------------------------------------------------------------------|-------|--|--|--|
| NO | DESCRIPTION                                             | FIGURE                                 | Q'TY  | NO | DESCRIPTION                     | FIGURE                                                                                                                                                                                                                                                                                                                                                                                                                                                                                                                                                                                                                                                                                                                                                                                                                                                                                                                                                                                                                                                                                                                                                                                                                                                                                                                                                                                                                                                                                                                                                                                                                                                                                                                                                                                                                                                                                                                                                                                                                                                                                                                        | Q'TY  |  |  |  |
| 1  | GLUE 40g                                                |                                        | 1PC   | 12 | SCREW Ø3x12mm<br>FOR EURO SLIDE | Marie Control of the | 28PCS |  |  |  |
| 2  | WOODEN DOWEL<br>\$2000000000000000000000000000000000000 |                                        | 38PCS | 13 | HANDLE L=120mm                  |                                                                                                                                                                                                                                                                                                                                                                                                                                                                                                                                                                                                                                                                                                                                                                                                                                                                                                                                                                                                                                                                                                                                                                                                                                                                                                                                                                                                                                                                                                                                                                                                                                                                                                                                                                                                                                                                                                                                                                                                                                                                                                                               | 3PCS  |  |  |  |
| 3  | CAM BOLT Ø7x35.5mm                                      |                                        | 20PCS | 14 | HANDLE BOLT<br>\$\phi 4x20mm\$  |                                                                                                                                                                                                                                                                                                                                                                                                                                                                                                                                                                                                                                                                                                                                                                                                                                                                                                                                                                                                                                                                                                                                                                                                                                                                                                                                                                                                                                                                                                                                                                                                                                                                                                                                                                                                                                                                                                                                                                                                                                                                                                                               | 6PCS  |  |  |  |
| 4  | CAM LOCK Ø15x12mm                                       |                                        | 20PCS | 15 | FOOT 50x50x18mm                 |                                                                                                                                                                                                                                                                                                                                                                                                                                                                                                                                                                                                                                                                                                                                                                                                                                                                                                                                                                                                                                                                                                                                                                                                                                                                                                                                                                                                                                                                                                                                                                                                                                                                                                                                                                                                                                                                                                                                                                                                                                                                                                                               | 8PCS  |  |  |  |
| 5  | BOLT Ø9.5x55mm<br>FOR BOTTOM PANEL                      |                                        | 12PCS | 16 | LONG SCREW                      | ATTURBUL S                                                                                                                                                                                                                                                                                                                                                                                                                                                                                                                                                                                                                                                                                                                                                                                                                                                                                                                                                                                                                                                                                                                                                                                                                                                                                                                                                                                                                                                                                                                                                                                                                                                                                                                                                                                                                                                                                                                                                                                                                                                                                                                    | 16PCS |  |  |  |
| 6  | SCREW Ø4.3x35mm<br>FOR DRAWER                           | ************************************** | 8PCS  | 17 | HINGE                           |                                                                                                                                                                                                                                                                                                                                                                                                                                                                                                                                                                                                                                                                                                                                                                                                                                                                                                                                                                                                                                                                                                                                                                                                                                                                                                                                                                                                                                                                                                                                                                                                                                                                                                                                                                                                                                                                                                                                                                                                                                                                                                                               | 2PCS  |  |  |  |
| 7  | DOOR CATCH                                              |                                        | 1PC   | 18 | SCREW Ø4x15mm<br>FOR HINGE      | STITE OF                                                                                                                                                                                                                                                                                                                                                                                                                                                                                                                                                                                                                                                                                                                                                                                                                                                                                                                                                                                                                                                                                                                                                                                                                                                                                                                                                                                                                                                                                                                                                                                                                                                                                                                                                                                                                                                                                                                                                                                                                                                                                                                      | 8PCS  |  |  |  |
| 8  | PIN Ø4.9x8mm                                            | 600                                    | 4PCS  | 19 | IRON BAR<br>L=80mm              |                                                                                                                                                                                                                                                                                                                                                                                                                                                                                                                                                                                                                                                                                                                                                                                                                                                                                                                                                                                                                                                                                                                                                                                                                                                                                                                                                                                                                                                                                                                                                                                                                                                                                                                                                                                                                                                                                                                                                                                                                                                                                                                               | 4PCS  |  |  |  |
| 9  | RAIL L = 350mm                                          | (L)<br>(R)                             | 1SET  | 20 | BOLT M6x38mm<br>FOR IRON BAR    |                                                                                                                                                                                                                                                                                                                                                                                                                                                                                                                                                                                                                                                                                                                                                                                                                                                                                                                                                                                                                                                                                                                                                                                                                                                                                                                                                                                                                                                                                                                                                                                                                                                                                                                                                                                                                                                                                                                                                                                                                                                                                                                               | 4PCS  |  |  |  |
| 10 | SCREW Ø3.5x12mm<br>FOR RAIL                             | Oppose.                                | 10PCS | 21 | IRON BAR<br>Ø4.8x312mm          |                                                                                                                                                                                                                                                                                                                                                                                                                                                                                                                                                                                                                                                                                                                                                                                                                                                                                                                                                                                                                                                                                                                                                                                                                                                                                                                                                                                                                                                                                                                                                                                                                                                                                                                                                                                                                                                                                                                                                                                                                                                                                                                               | 2PCS  |  |  |  |
| 11 | EURO SLIDE<br>L = 450mm                                 | CL<br>CR<br>CR<br>DL<br>DL             | 2SET  | 22 | STICKER Ø20mm                   |                                                                                                                                                                                                                                                                                                                                                                                                                                                                                                                                                                                                                                                                                                                                                                                                                                                                                                                                                                                                                                                                                                                                                                                                                                                                                                                                                                                                                                                                                                                                                                                                                                                                                                                                                                                                                                                                                                                                                                                                                                                                                                                               | 4PCS  |  |  |  |