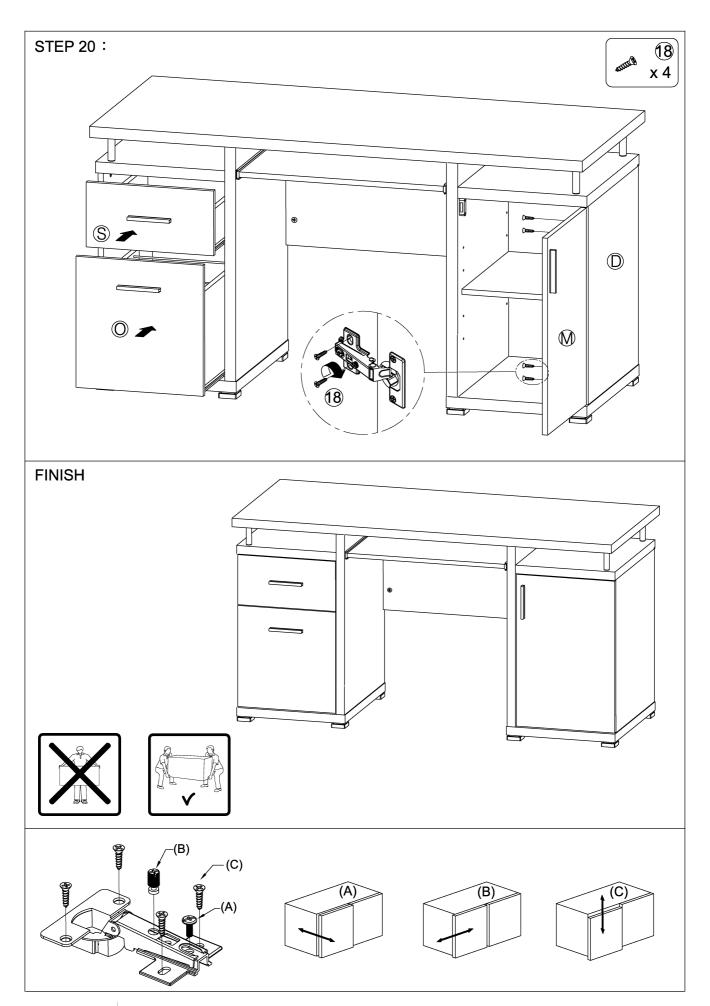

## **ASSEMBLY TIPS**

- 1.Remove hardware from box and sort by size.
- 2. Please check to see that all hardware and parts are present prior to start of assembly.
- 3.Please follow attached instructions in the same sequence as numbered to assure fast & easy assembly.

## Warning!

1.Don't attempt to repair or modify parts that are broken or defective. Please contact the store immediately. 2. This product is for home use only and not intended for commercial establishment.

|                           | ASSE  | ASSEMBLY TIME PER UNIT: 70 MINUTES |                                   |     |  |  |  |
|---------------------------|-------|------------------------------------|-----------------------------------|-----|--|--|--|
|                           | PARTS | S IDEN                             | TIFICATION:                       |     |  |  |  |
| (A) LEFT SIDE PANEL       |       | 1PC                                | (K) KEYBOARD SHELF                | 1PC |  |  |  |
| (B) LEFT DIVIDER PANEL    |       | 1PC                                | (L) ADJUSTABLE SHELF              | 1PC |  |  |  |
| (C) RIGHT DIVIDER PANEL   |       | 1PC                                | (M) DOOR                          | 1PC |  |  |  |
| (D) RIGHT SIDE PANEL      |       | 1PC                                | (N) LARGE TOP PANEL               | 1PC |  |  |  |
| (E) LEFT BOTTOM PANEL     |       | 1PC                                | (O) LARGE DRAWER FRONT PANEL      | 1PC |  |  |  |
| (F) RIGHT BOTTOM PANEL    |       | 1PC                                | (P) LARGE DRAWER BACK PANEL       | 1PC |  |  |  |
| (G) SMALL LEFT TOP PANEL  |       | 1PC                                | (Q) LARGE LEFT DRAWER SIDE PANEL  | 1PC |  |  |  |
| (H) SMALL RIGHT TOP PANEL |       | 1PC                                | (R) LARGE RIGHT DRAWER SIDE PANEL | 1PC |  |  |  |
| (I) SMALL BACK PANEL      |       | 2PCS                               | (S) SMALL DRAWER FRONT PANEL      | 1PC |  |  |  |
| (J) LARGE BACK PANEL      |       | 1PC                                | (T) SMALL DRAWER BACK PANEL       | 1PC |  |  |  |

(U) SMALL LEFT DRAWER SIDE PANEL 1PC (W) DRAWER BOTTOM PANEL 2PCS

1PC

(V) SMALL RIGHT DRAWER SIDE PANEL

| Z  | HARDWARE PACKAGE                                        |                                        |       |    |                                 |                                                                                                                                                                                                                                                                                                                                                                                                                                                                                                                                                                                                                                                                                                                                                                                                                                                                                                                                                                                                                                                                                                                                                                                                                                                                                                                                                                                                                                                                                                                                                                                                                                                                                                                                                                                                                                                                                                                                                                                                                                                                                                                               |       |  |  |  |
|----|---------------------------------------------------------|----------------------------------------|-------|----|---------------------------------|-------------------------------------------------------------------------------------------------------------------------------------------------------------------------------------------------------------------------------------------------------------------------------------------------------------------------------------------------------------------------------------------------------------------------------------------------------------------------------------------------------------------------------------------------------------------------------------------------------------------------------------------------------------------------------------------------------------------------------------------------------------------------------------------------------------------------------------------------------------------------------------------------------------------------------------------------------------------------------------------------------------------------------------------------------------------------------------------------------------------------------------------------------------------------------------------------------------------------------------------------------------------------------------------------------------------------------------------------------------------------------------------------------------------------------------------------------------------------------------------------------------------------------------------------------------------------------------------------------------------------------------------------------------------------------------------------------------------------------------------------------------------------------------------------------------------------------------------------------------------------------------------------------------------------------------------------------------------------------------------------------------------------------------------------------------------------------------------------------------------------------|-------|--|--|--|
| NO | DESCRIPTION                                             | FIGURE                                 | Q'TY  | NO | DESCRIPTION                     | FIGURE                                                                                                                                                                                                                                                                                                                                                                                                                                                                                                                                                                                                                                                                                                                                                                                                                                                                                                                                                                                                                                                                                                                                                                                                                                                                                                                                                                                                                                                                                                                                                                                                                                                                                                                                                                                                                                                                                                                                                                                                                                                                                                                        | Q'TY  |  |  |  |
| 1  | GLUE 40g                                                |                                        | 1PC   | 12 | SCREW Ø3x12mm<br>FOR EURO SLIDE | Marie Control of the | 28PCS |  |  |  |
| 2  | WOODEN DOWEL<br>\$2000000000000000000000000000000000000 |                                        | 38PCS | 13 | HANDLE L=120mm                  |                                                                                                                                                                                                                                                                                                                                                                                                                                                                                                                                                                                                                                                                                                                                                                                                                                                                                                                                                                                                                                                                                                                                                                                                                                                                                                                                                                                                                                                                                                                                                                                                                                                                                                                                                                                                                                                                                                                                                                                                                                                                                                                               | 3PCS  |  |  |  |
| 3  | CAM BOLT Ø7x35.5mm                                      |                                        | 20PCS | 14 | HANDLE BOLT<br>\$\phi 4x20mm\$  |                                                                                                                                                                                                                                                                                                                                                                                                                                                                                                                                                                                                                                                                                                                                                                                                                                                                                                                                                                                                                                                                                                                                                                                                                                                                                                                                                                                                                                                                                                                                                                                                                                                                                                                                                                                                                                                                                                                                                                                                                                                                                                                               | 6PCS  |  |  |  |
| 4  | CAM LOCK Ø15x12mm                                       |                                        | 20PCS | 15 | FOOT 50x50x18mm                 |                                                                                                                                                                                                                                                                                                                                                                                                                                                                                                                                                                                                                                                                                                                                                                                                                                                                                                                                                                                                                                                                                                                                                                                                                                                                                                                                                                                                                                                                                                                                                                                                                                                                                                                                                                                                                                                                                                                                                                                                                                                                                                                               | 8PCS  |  |  |  |
| 5  | BOLT Ø9.5x55mm<br>FOR BOTTOM PANEL                      |                                        | 12PCS | 16 | LONG SCREW                      | ATTURBUL S                                                                                                                                                                                                                                                                                                                                                                                                                                                                                                                                                                                                                                                                                                                                                                                                                                                                                                                                                                                                                                                                                                                                                                                                                                                                                                                                                                                                                                                                                                                                                                                                                                                                                                                                                                                                                                                                                                                                                                                                                                                                                                                    | 16PCS |  |  |  |
| 6  | SCREW Ø4.3x35mm<br>FOR DRAWER                           | ************************************** | 8PCS  | 17 | HINGE                           |                                                                                                                                                                                                                                                                                                                                                                                                                                                                                                                                                                                                                                                                                                                                                                                                                                                                                                                                                                                                                                                                                                                                                                                                                                                                                                                                                                                                                                                                                                                                                                                                                                                                                                                                                                                                                                                                                                                                                                                                                                                                                                                               | 2PCS  |  |  |  |
| 7  | DOOR CATCH                                              |                                        | 1PC   | 18 | SCREW Ø4x15mm<br>FOR HINGE      | STITE OF                                                                                                                                                                                                                                                                                                                                                                                                                                                                                                                                                                                                                                                                                                                                                                                                                                                                                                                                                                                                                                                                                                                                                                                                                                                                                                                                                                                                                                                                                                                                                                                                                                                                                                                                                                                                                                                                                                                                                                                                                                                                                                                      | 8PCS  |  |  |  |
| 8  | PIN Ø4.9x8mm                                            | 600                                    | 4PCS  | 19 | IRON BAR<br>L=80mm              |                                                                                                                                                                                                                                                                                                                                                                                                                                                                                                                                                                                                                                                                                                                                                                                                                                                                                                                                                                                                                                                                                                                                                                                                                                                                                                                                                                                                                                                                                                                                                                                                                                                                                                                                                                                                                                                                                                                                                                                                                                                                                                                               | 4PCS  |  |  |  |
| 9  | RAIL L = 350mm                                          | (L)<br>(R)                             | 1SET  | 20 | BOLT M6x38mm<br>FOR IRON BAR    |                                                                                                                                                                                                                                                                                                                                                                                                                                                                                                                                                                                                                                                                                                                                                                                                                                                                                                                                                                                                                                                                                                                                                                                                                                                                                                                                                                                                                                                                                                                                                                                                                                                                                                                                                                                                                                                                                                                                                                                                                                                                                                                               | 4PCS  |  |  |  |
| 10 | SCREW Ø3.5x12mm<br>FOR RAIL                             | Oppose.                                | 10PCS | 21 | IRON BAR<br>Ø4.8x312mm          |                                                                                                                                                                                                                                                                                                                                                                                                                                                                                                                                                                                                                                                                                                                                                                                                                                                                                                                                                                                                                                                                                                                                                                                                                                                                                                                                                                                                                                                                                                                                                                                                                                                                                                                                                                                                                                                                                                                                                                                                                                                                                                                               | 2PCS  |  |  |  |
| 11 | EURO SLIDE<br>L = 450mm                                 | CL<br>CR<br>CR<br>DL<br>DL             | 2SET  | 22 | STICKER Ø20mm                   |                                                                                                                                                                                                                                                                                                                                                                                                                                                                                                                                                                                                                                                                                                                                                                                                                                                                                                                                                                                                                                                                                                                                                                                                                                                                                                                                                                                                                                                                                                                                                                                                                                                                                                                                                                                                                                                                                                                                                                                                                                                                                                                               | 4PCS  |  |  |  |

page 12 of 14

page 13 of 14

page 14 of 14