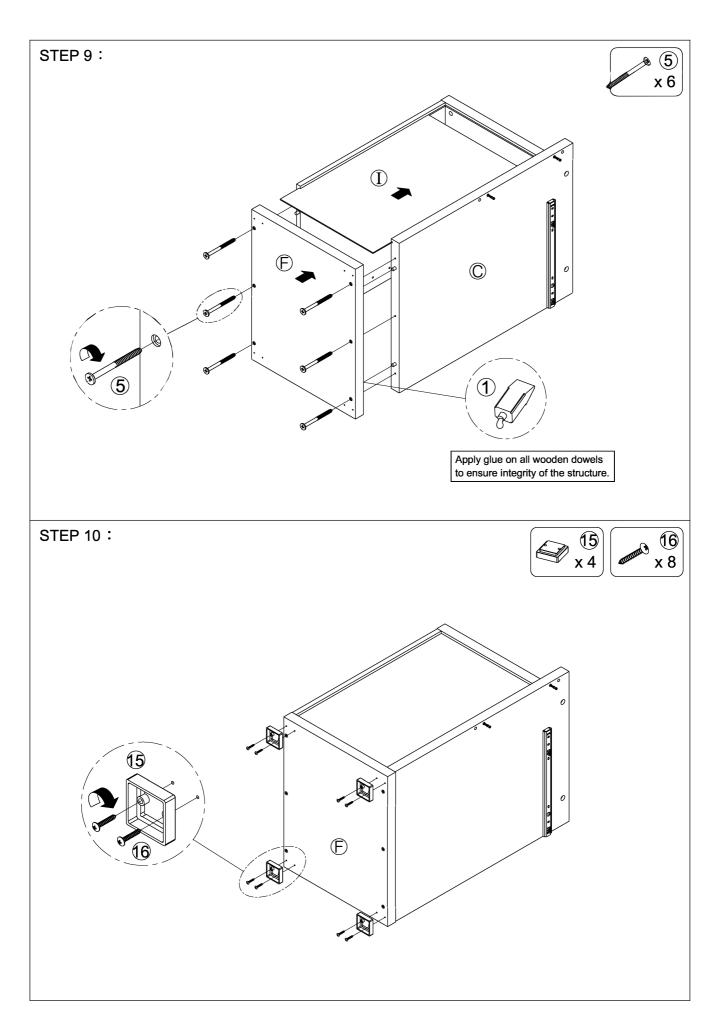

|                           | ASSE  | ASSEMBLY TIME PER UNIT: 70 MINUTES |                                   |     |  |  |  |
|---------------------------|-------|------------------------------------|-----------------------------------|-----|--|--|--|
|                           | PARTS | S IDEN                             | TIFICATION:                       |     |  |  |  |
| (A) LEFT SIDE PANEL       |       | 1PC                                | (K) KEYBOARD SHELF                | 1PC |  |  |  |
| (B) LEFT DIVIDER PANEL    |       | 1PC                                | (L) ADJUSTABLE SHELF              | 1PC |  |  |  |
| (C) RIGHT DIVIDER PANEL   |       | 1PC                                | (M) DOOR                          | 1PC |  |  |  |
| (D) RIGHT SIDE PANEL      |       | 1PC                                | (N) LARGE TOP PANEL               | 1PC |  |  |  |
| (E) LEFT BOTTOM PANEL     |       | 1PC                                | (O) LARGE DRAWER FRONT PANEL      | 1PC |  |  |  |
| (F) RIGHT BOTTOM PANEL    |       | 1PC                                | (P) LARGE DRAWER BACK PANEL       | 1PC |  |  |  |
| (G) SMALL LEFT TOP PANEL  |       | 1PC                                | (Q) LARGE LEFT DRAWER SIDE PANEL  | 1PC |  |  |  |
| (H) SMALL RIGHT TOP PANEL |       | 1PC                                | (R) LARGE RIGHT DRAWER SIDE PANEL | 1PC |  |  |  |
| (I) SMALL BACK PANEL      |       | 2PCS                               | (S) SMALL DRAWER FRONT PANEL      | 1PC |  |  |  |
| (J) LARGE BACK PANEL      |       | 1PC                                | (T) SMALL DRAWER BACK PANEL       | 1PC |  |  |  |

(U) SMALL LEFT DRAWER SIDE PANEL 1PC (W) DRAWER BOTTOM PANEL 2PCS

1PC

(V) SMALL RIGHT DRAWER SIDE PANEL

| Z  | HARDWARE PACKAGE                                        |                                        |       |    |                                 |                                                                                                                                                                                                                                                                                                                                                                                                                                                                                                                                                                                                                                                                                                                                                                                                                                                                                                                                                                                                                                                                                                                                                                                                                                                                                                                                                                                                                                                                                                                                                                                                                                                                                                                                                                                                                                                                                                                                                                                                                                                                                                                               |       |  |  |  |
|----|---------------------------------------------------------|----------------------------------------|-------|----|---------------------------------|-------------------------------------------------------------------------------------------------------------------------------------------------------------------------------------------------------------------------------------------------------------------------------------------------------------------------------------------------------------------------------------------------------------------------------------------------------------------------------------------------------------------------------------------------------------------------------------------------------------------------------------------------------------------------------------------------------------------------------------------------------------------------------------------------------------------------------------------------------------------------------------------------------------------------------------------------------------------------------------------------------------------------------------------------------------------------------------------------------------------------------------------------------------------------------------------------------------------------------------------------------------------------------------------------------------------------------------------------------------------------------------------------------------------------------------------------------------------------------------------------------------------------------------------------------------------------------------------------------------------------------------------------------------------------------------------------------------------------------------------------------------------------------------------------------------------------------------------------------------------------------------------------------------------------------------------------------------------------------------------------------------------------------------------------------------------------------------------------------------------------------|-------|--|--|--|
| NO | DESCRIPTION                                             | FIGURE                                 | Q'TY  | NO | DESCRIPTION                     | FIGURE                                                                                                                                                                                                                                                                                                                                                                                                                                                                                                                                                                                                                                                                                                                                                                                                                                                                                                                                                                                                                                                                                                                                                                                                                                                                                                                                                                                                                                                                                                                                                                                                                                                                                                                                                                                                                                                                                                                                                                                                                                                                                                                        | Q'TY  |  |  |  |
| 1  | GLUE 40g                                                |                                        | 1PC   | 12 | SCREW Ø3x12mm<br>FOR EURO SLIDE | Marie Control of the | 28PCS |  |  |  |
| 2  | WOODEN DOWEL<br>\$2000000000000000000000000000000000000 |                                        | 38PCS | 13 | HANDLE L=120mm                  |                                                                                                                                                                                                                                                                                                                                                                                                                                                                                                                                                                                                                                                                                                                                                                                                                                                                                                                                                                                                                                                                                                                                                                                                                                                                                                                                                                                                                                                                                                                                                                                                                                                                                                                                                                                                                                                                                                                                                                                                                                                                                                                               | 3PCS  |  |  |  |
| 3  | CAM BOLT Ø7x35.5mm                                      |                                        | 20PCS | 14 | HANDLE BOLT<br>\$\phi 4x20mm\$  |                                                                                                                                                                                                                                                                                                                                                                                                                                                                                                                                                                                                                                                                                                                                                                                                                                                                                                                                                                                                                                                                                                                                                                                                                                                                                                                                                                                                                                                                                                                                                                                                                                                                                                                                                                                                                                                                                                                                                                                                                                                                                                                               | 6PCS  |  |  |  |
| 4  | CAM LOCK Ø15x12mm                                       |                                        | 20PCS | 15 | FOOT 50x50x18mm                 |                                                                                                                                                                                                                                                                                                                                                                                                                                                                                                                                                                                                                                                                                                                                                                                                                                                                                                                                                                                                                                                                                                                                                                                                                                                                                                                                                                                                                                                                                                                                                                                                                                                                                                                                                                                                                                                                                                                                                                                                                                                                                                                               | 8PCS  |  |  |  |
| 5  | BOLT Ø9.5x55mm<br>FOR BOTTOM PANEL                      |                                        | 12PCS | 16 | LONG SCREW                      | ATTURBUL S                                                                                                                                                                                                                                                                                                                                                                                                                                                                                                                                                                                                                                                                                                                                                                                                                                                                                                                                                                                                                                                                                                                                                                                                                                                                                                                                                                                                                                                                                                                                                                                                                                                                                                                                                                                                                                                                                                                                                                                                                                                                                                                    | 16PCS |  |  |  |
| 6  | SCREW Ø4.3x35mm<br>FOR DRAWER                           | ************************************** | 8PCS  | 17 | HINGE                           |                                                                                                                                                                                                                                                                                                                                                                                                                                                                                                                                                                                                                                                                                                                                                                                                                                                                                                                                                                                                                                                                                                                                                                                                                                                                                                                                                                                                                                                                                                                                                                                                                                                                                                                                                                                                                                                                                                                                                                                                                                                                                                                               | 2PCS  |  |  |  |
| 7  | DOOR CATCH                                              |                                        | 1PC   | 18 | SCREW Ø4x15mm<br>FOR HINGE      | STITE OF                                                                                                                                                                                                                                                                                                                                                                                                                                                                                                                                                                                                                                                                                                                                                                                                                                                                                                                                                                                                                                                                                                                                                                                                                                                                                                                                                                                                                                                                                                                                                                                                                                                                                                                                                                                                                                                                                                                                                                                                                                                                                                                      | 8PCS  |  |  |  |
| 8  | PIN Ø4.9x8mm                                            | 600                                    | 4PCS  | 19 | IRON BAR<br>L=80mm              |                                                                                                                                                                                                                                                                                                                                                                                                                                                                                                                                                                                                                                                                                                                                                                                                                                                                                                                                                                                                                                                                                                                                                                                                                                                                                                                                                                                                                                                                                                                                                                                                                                                                                                                                                                                                                                                                                                                                                                                                                                                                                                                               | 4PCS  |  |  |  |
| 9  | RAIL L = 350mm                                          | (L)<br>(R)                             | 1SET  | 20 | BOLT M6x38mm<br>FOR IRON BAR    |                                                                                                                                                                                                                                                                                                                                                                                                                                                                                                                                                                                                                                                                                                                                                                                                                                                                                                                                                                                                                                                                                                                                                                                                                                                                                                                                                                                                                                                                                                                                                                                                                                                                                                                                                                                                                                                                                                                                                                                                                                                                                                                               | 4PCS  |  |  |  |
| 10 | SCREW Ø3.5x12mm<br>FOR RAIL                             | Oppose.                                | 10PCS | 21 | IRON BAR<br>Ø4.8x312mm          |                                                                                                                                                                                                                                                                                                                                                                                                                                                                                                                                                                                                                                                                                                                                                                                                                                                                                                                                                                                                                                                                                                                                                                                                                                                                                                                                                                                                                                                                                                                                                                                                                                                                                                                                                                                                                                                                                                                                                                                                                                                                                                                               | 2PCS  |  |  |  |
| 11 | EURO SLIDE<br>L = 450mm                                 | CL<br>CR<br>CR<br>DL<br>DL             | 2SET  | 22 | STICKER Ø20mm                   |                                                                                                                                                                                                                                                                                                                                                                                                                                                                                                                                                                                                                                                                                                                                                                                                                                                                                                                                                                                                                                                                                                                                                                                                                                                                                                                                                                                                                                                                                                                                                                                                                                                                                                                                                                                                                                                                                                                                                                                                                                                                                                                               | 4PCS  |  |  |  |