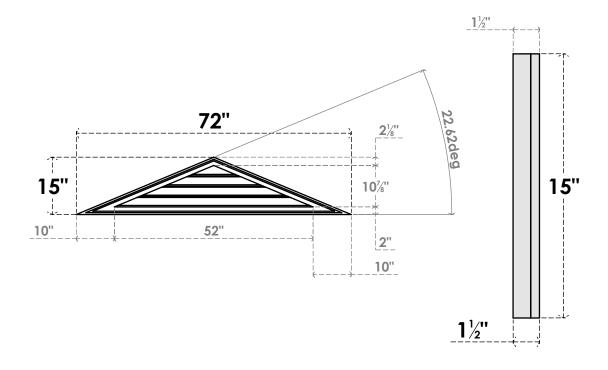

## GVPTR72X1502SF

72"W X 15"H TRIANGLE SURFACE MOUNT PVC GABLE VENT 5/12 PITCH: FUNCTIONAL, W/ 2"W X 1-1/2"P BRICKMOULD FRAME

**VENTING AREA: 19.5 SQ IN** LOUVER HEIGHT: 2 3/4"

LOUVER QTY: 4

**FRONT** 

SIDE