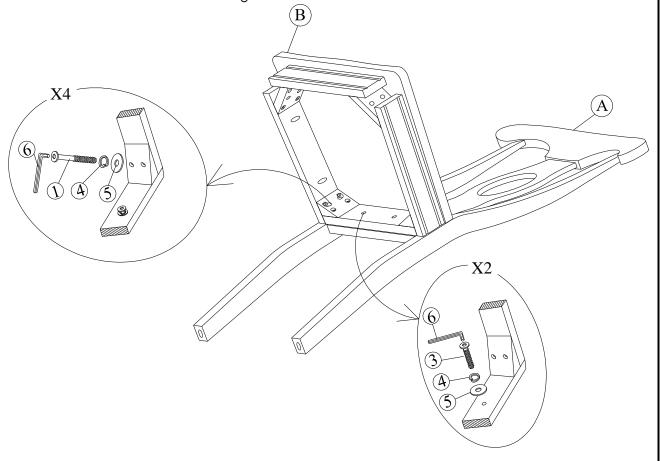

## STEP 1

Attach frame (B) to the back (A) by using bolts (3) and (1) and washers (4) and (5). Tighten with Allen Key (6).

Note: DO NOT tighten any of the bolts, until the chair is assembled, then put on a flat level surface to make sure the chair is level and then tighten the bolts.