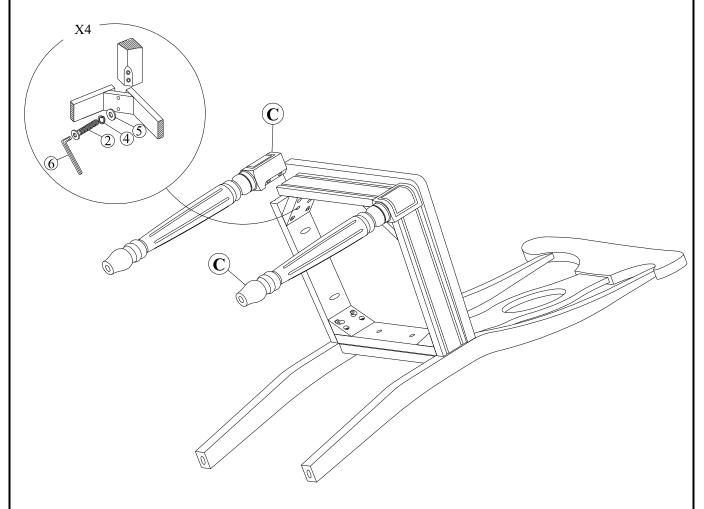

# STEP 2

Attach front legs (C) to the seat frame. Use bolts (2), washers (4) and (5) .Tighten with Allen Key (6).