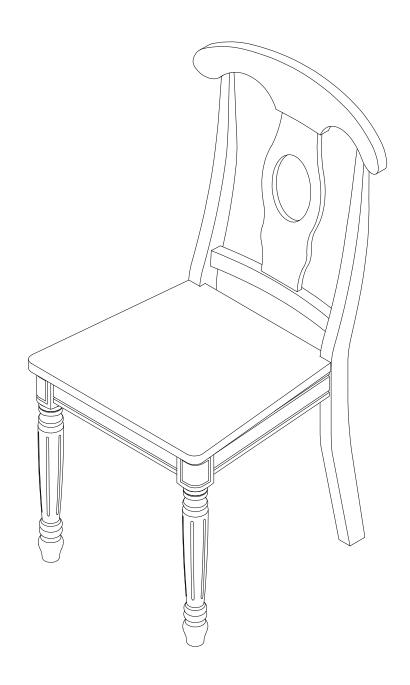

## **ASSEMBLY INSTRUCTIONS**

Description : DINING CHAIR WITH WOOD SEAT

Dimension : W.18" x D.21" x H.38"

Cube Size : 40.1"x21.1"x10.4" NW: 33 LBS

GW: 37.4 LBS

DINING CHAIR WITH WOOD SEAT

DINING CHAIR WITH WOOD SEAT