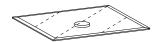

## PARTS IDENTIFICATION:

**GLASS** B2: A

1 PC

ASSEMBLY TIME PER UNIT: 5 MINUTES

B1: B WOOD

1 PC

C **LEG** 

1 PC