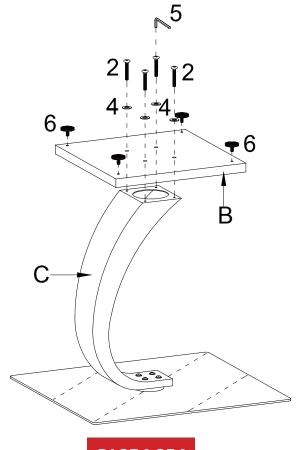

# STEP 2

PAGE 3 OF 3

## PARTS IDENTIFICATION:

**GLASS** B2: A

1 PC

ASSEMBLY TIME PER UNIT: 5 MINUTES

B1: B WOOD

1 PC

C **LEG** 

1 PC

### Ζ **HARDWARE PACKAGE:**

| _  |                        |                                            |       |
|----|------------------------|--------------------------------------------|-------|
| NO | DESCRIPTION            | FIGURE                                     | Q'TY  |
| 1  | CHROMED SCREW          | $\emptyset_{4}^{1}$ " $\times 1_{4}^{1}$ " | 4 PCS |
| 2  | SCREW                  | $\emptyset_{4}^{1}$ "x $1_{4}^{1}$ "       | 4 PCS |
| 3  | CHROMED<br>FLAT WASHER | Ø <sub>4</sub> 1"                          | 4 PCS |
| 4  | FLAT WASHER            | Ø <sub>4</sub> "                           | 4 PCS |
| 5  | ALLEN WRENCH           | Ø <sub>18</sub>                            | 1 PC  |
| 6  | ADJUSTER               | $\varnothing_4^{1}$                        | 4 PC  |
|    |                        |                                            |       |