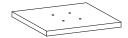

## PARTS IDENTIFICATION:

**GLASS** B2: A

1 PC

ASSEMBLY TIME PER UNIT: 5 MINUTES

B1: B WOOD

1 PC

C **LEG** 

1 PC