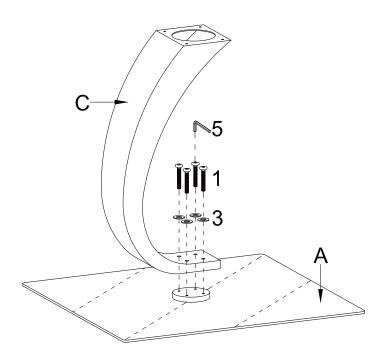

# (B1-B2) ASSEMBLY INSTRUCTIONS STEP 1

## PARTS IDENTIFICATION:

**GLASS** B2: A

1 PC

ASSEMBLY TIME PER UNIT: 5 MINUTES

B1: B WOOD

1 PC

C **LEG** 

1 PC

### Ζ **HARDWARE PACKAGE:**

| _  |                        |                                            |       |
|----|------------------------|--------------------------------------------|-------|
| NO | DESCRIPTION            | FIGURE                                     | Q'TY  |
| 1  | CHROMED SCREW          | $\emptyset_{4}^{1}$ " $\times 1_{4}^{1}$ " | 4 PCS |
| 2  | SCREW                  | $\emptyset_{4}^{1}$ "x $1_{4}^{1}$ "       | 4 PCS |
| 3  | CHROMED<br>FLAT WASHER | Ø <sub>4</sub> 1"                          | 4 PCS |
| 4  | FLAT WASHER            | Ø <sub>4</sub> "                           | 4 PCS |
| 5  | ALLEN WRENCH           | Ø <sub>18</sub>                            | 1 PC  |
| 6  | ADJUSTER               | $\varnothing_4^{1}$                        | 4 PC  |
|    |                        |                                            |       |