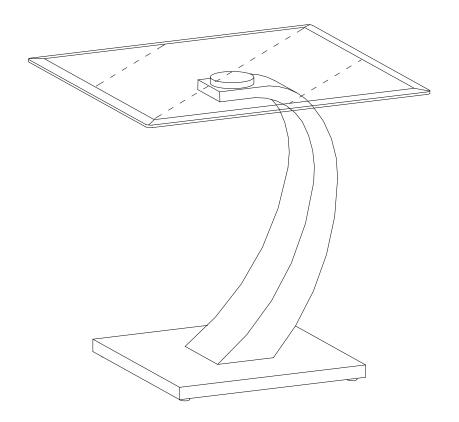

# **ASSEMBLY INSTRUCTIONS**



# **End Table**

## (B1-B2)

## **ASSEMBLY INSTRUCTIONS**

### **ASSEMBLY TIPS:**

1. Remove hardware from box and sort by size.

Please check to see that all hardware and parts are present prior to start of assembly.
 Please follow attached instructions in the same sequence as numbered to assure fast & easy assembly.

1. Don't attempt to repair or modify parts that are broken or defective. Please contact the store immediately.

2. This product is for home use only and not intended for commercial establishments.

## PARTS IDENTIFICATION:

**GLASS** B2: A



1 PC

ASSEMBLY TIME PER UNIT: 5 MINUTES

B1: B WOOD



1 PC

C **LEG** 



1 PC

### Ζ **HARDWARE PACKAGE:**

| _  |                        |                                            |       |
|----|------------------------|--------