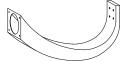

## PARTS IDENTIFICATION:

**GLASS** B2: A

1 PC

ASSEMBLY TIME PER UNIT: 5 MINUTES

B1: B WOOD

1 PC

C **LEG** 

1 PC