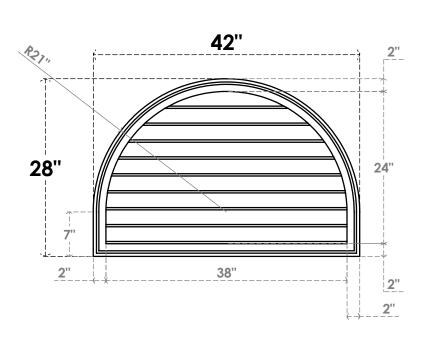

## GVPRT42X2802SN

42"W X 28"H ROUND TOP SURFACE MOUNT PVC GABLE VENT: NON-FUNCTIONAL, W/ 2"W X 1-1/2"P BRICKMOULD FRAME

**FRONT** 

SIDE

LOUVER HEIGHT: 2 5/8"

LOUVER QTY: 9

1. INSTALLATION TO BE COMPLETED IN ACCORDANCE WITH MANUFACTURER'S SPECIFICATIONS. 2. DRAWING MAY NOT BE TO SCALE