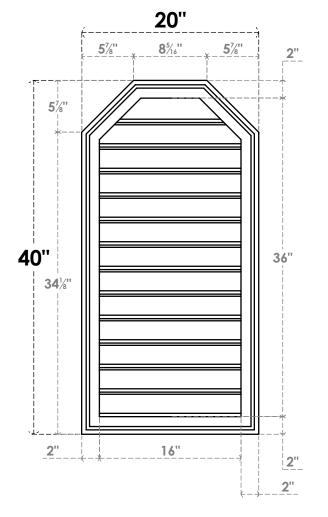

## GVPOT20X4002SF

20"W X 40"H OCTAGONAL TOP SURFACE MOUNT PVC GABLE VENT: FUNCTIONAL, W/ 2"W X 1-1/2"P BRICKMOULD FRAME

**VENTING AREA: 47.04 SQ IN** 

LOUVER HEIGHT: 2 3/4"

LOUVER QTY: 13

**FRONT** 

SIDE

EKENA MILLWORK 2300 WEST MAIN ST. CLARKSVILLE, TX 75426 TOLL FREE: 866-607-0453 WWW.EKENAMILLWORK.COM