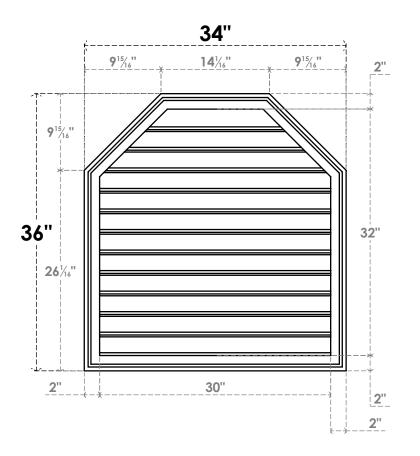

## GVPOT34X3602SF

34"W X 36"H OCTAGONAL TOP SURFACE MOUNT PVC GABLE VENT: FUNCTIONAL, W/ 2"W X 1-1/2"P BRICKMOULD FRAME

**VENTING AREA: 77.32 SQ IN** 

LOUVER HEIGHT: 2 5/8"

LOUVER QTY: 12

**FRONT** 

**NOTES** 

SIDE

EKENA MILLWORK 2300 WEST MAIN ST. CLARKSVILLE, TX 75426 TOLL FREE: 866-607-0453 WWW.EKENAMILLWORK.COM

1. INSTALLATION TO BE COMPLETED IN ACCORDANCE WITH MANUFACTURER'S SPECIFICATIONS.
2. DRAWING MAY NOT BE TO SCALE