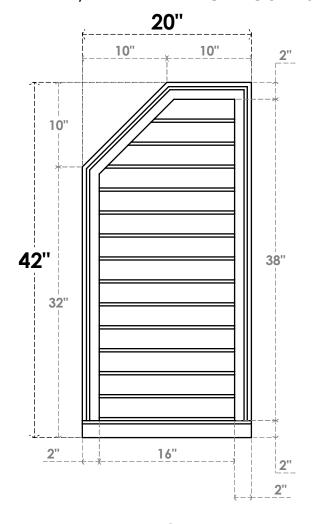

## GVPOL20X4203SN

20"W X 42"H HALF OCTAGON TOP LEFT SURFACE MOUNT PVC GABLE VENT: NON-FUNCTIONAL, W/ 2"W X 2"P BRICKMOULD SILL FRAME

**FRONT** 

SIDE

LOUVER HEIGHT: 2 3/4" LOUVER QTY: 14

EKENA MILLWORK 2300 WEST MAIN ST. CLARKSVILLE, TX 75426 TOLL FREE: 866-607-0453 WWW.EKENAMILLWORK.COM