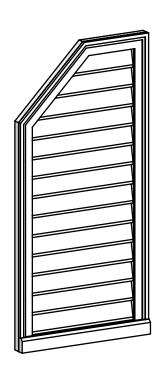

## GVPOL20X4203SN

20"W X 42"H HALF OCTAGON TOP LEFT SURFACE MOUNT PVC GABLE VENT: NON-FUNCTIONAL, W/ 2"W X 2"P BRICKMOULD SILL FRAME

**FRONT** 

SIDE

LOUVER HEIGHT: 2 3/4" LOUVER QTY: 14

EKENA MILLWORK 2300 WEST MAIN ST. CLARKSVILLE, TX 75426 TOLL FREE: 866-607-0453 WWW.EKENAMILLWORK.COM