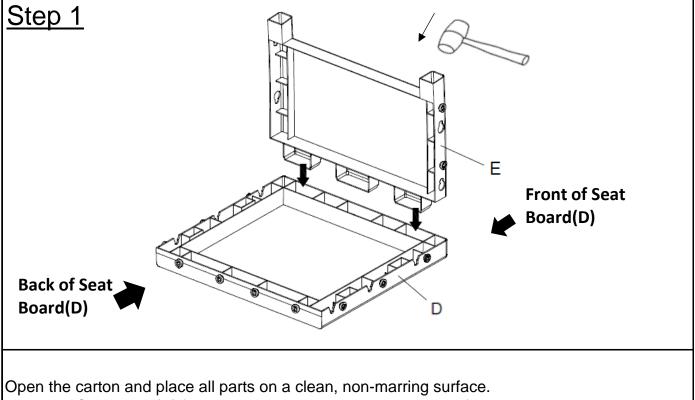

Place the Seat Panel(D) facedown on the clean, non-marring surface.

Insert Front Panel(E) into Seat Panel(D) using the interlocking joints and secure with Rubber Hammer(Q).

Place the Backrest(C) upright and align Seat Panel(D) as shown above.