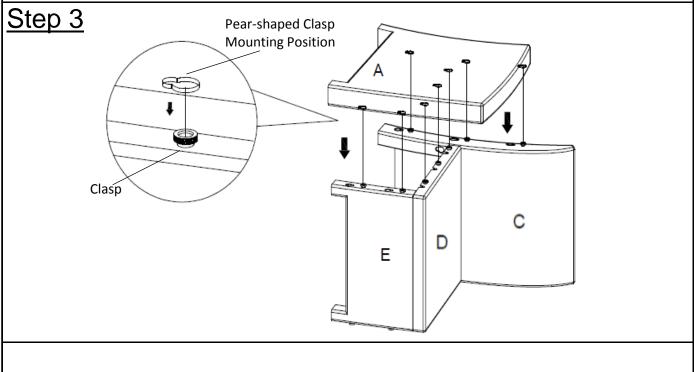

Turn the assembly onto it's side as shown.

Insert the Clasps on the Left Armrest(A) into the Pear-shaped Clasp mounting positions on the Front Panel(E), Seat Panel(D), and Backrest(C).

Insert the 8 Clasps of Front Panel(E), Seat Panel(D), and Backrest(C) into Pear-Shaped Clasp mounting positions of Left Armrest(A).