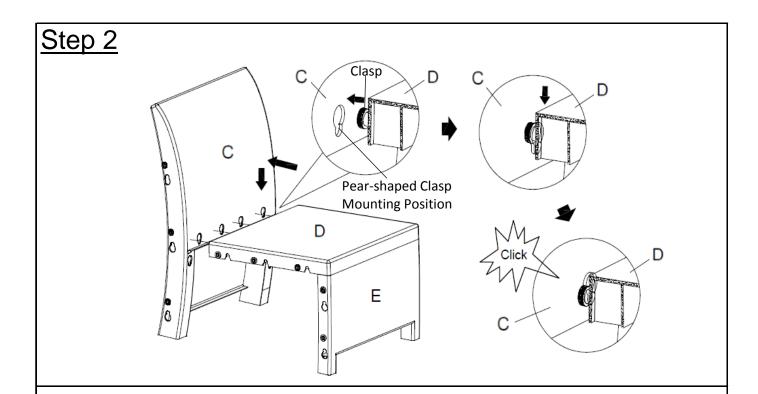

There are four Pear-shaped Clasp mounting positions on the Backrest(C), and four Clasps on the Seat Panel(D).

Insert the four Clasps into four mounting positions and push down to button up the Clasps with the Rubber Hammer(Q).