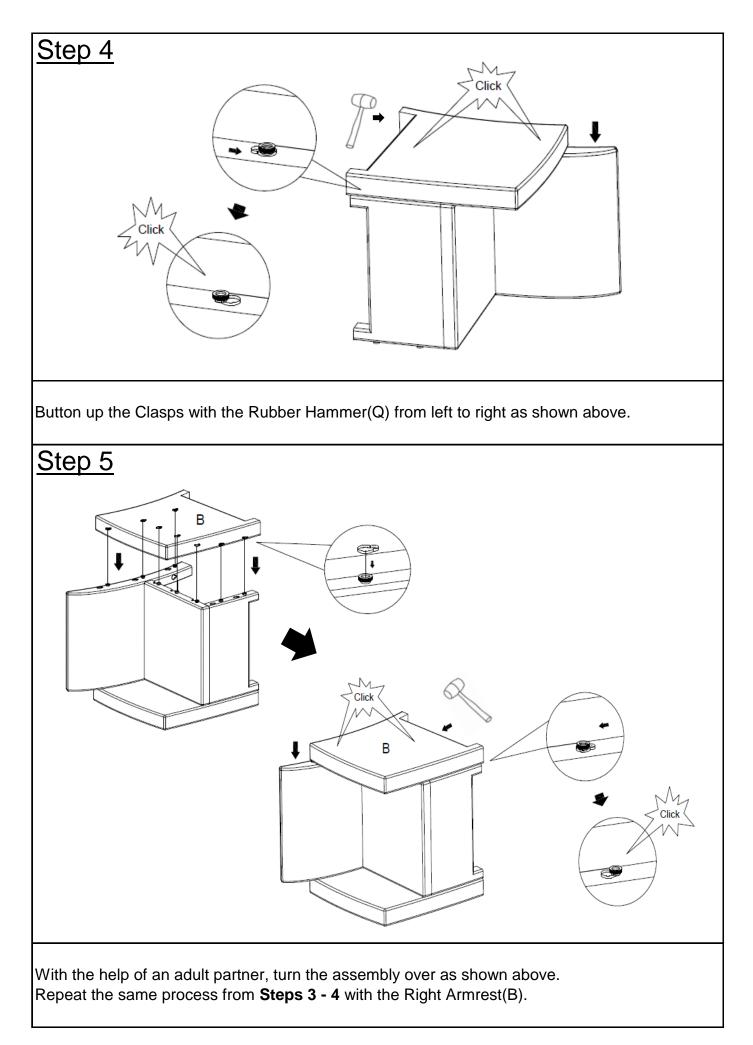

Turn the assembly onto it's side as shown.

Insert the Clasps on the Left Armrest(A) into the Pear-shaped Clasp mounting positions on the Front Panel(E), Seat Panel(D), and Backrest(C).

Insert the 8 Clasps of Front Panel(E), Seat Panel(D), and Backrest(C) into Pear-Shaped Clasp mounting positions of Left Armrest(A).