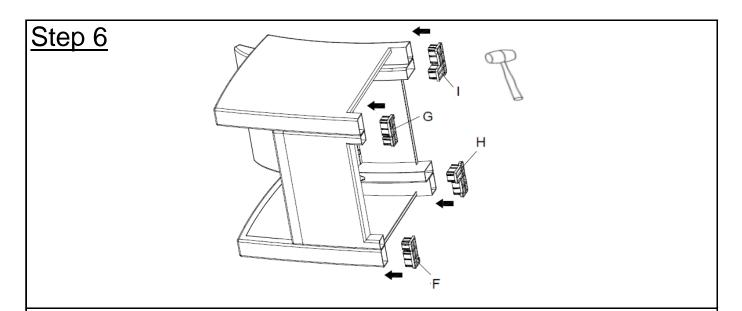

Attach the Left Front Foot Clip(F), Right Front Foot Clip(G), Left Back Foot Clip(H), Right Back Foot Clip(I) to the feet of the Club Chair using the Rubber Hammer(Q) as shown above.

With the help of your adult partner, stand the Club Chair up on a Lever surface, to check for wobbles.