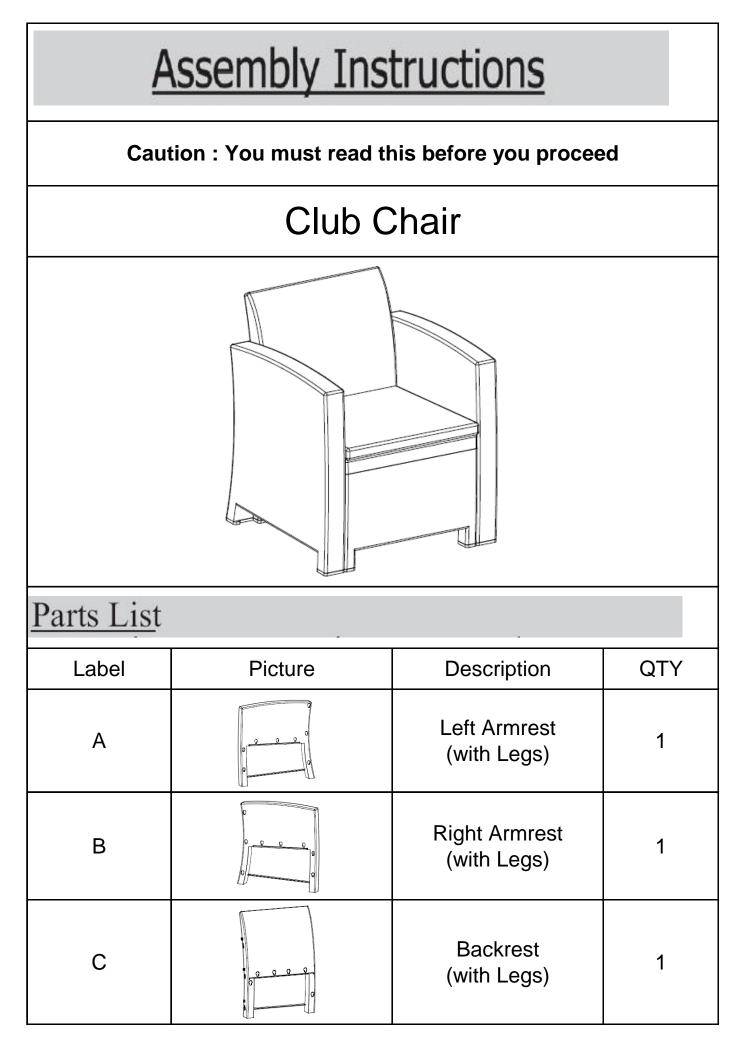

| D                                                                                                                                                                                                                                                                |  | Seat Panel                 | 1 |
|------------------------------------------------------------------------------------------------------------------------------------------------------------------------------------------------------------------------------------------------------------------|--|----------------------------|---|
| E                                                                                                                                                                                                                                                                |  | Front Panel<br>(with Legs) | 1 |
| F                                                                                                                                                                                                                                                                |  | Left Front Foot Clip       | 1 |
| G                                                                                                                                                                                                                                                                |  | Right Front Foot Clip      | 1 |
| Н                                                                                                                                                                                                                                                                |  | Left Back Foot Clip        | 1 |
| I                                                                                                                                                                                                                                                                |  | Right Back Foot Clip       | 1 |
| М                                                                                                                                                                                                                                                                |  | Seat Cushion               | 1 |
| Additional Accessory                                                                                                                                                                                                                                             |  |                            |   |
| Q                                                                                                                                                                                                                                                                |  | Rubber Hammer              | 1 |
| Assembly Preparation                                                                                                                                                                                                                                             |  |                            |   |
| Before<br>Beginning<br>Assembly:                                                                                                                                                                                                                                 |  |                            |   |
| <ul> <li>Read instructions, cover to cover-</li> <li>Have 2 adults on hand for assembly-</li> <li>Do not assemble on flooring or carpet-</li> <li>Assemble on a clean non-marring surface (packing foam)-</li> <li>Save all packaging until finished-</li> </ul> |  |                            |   |