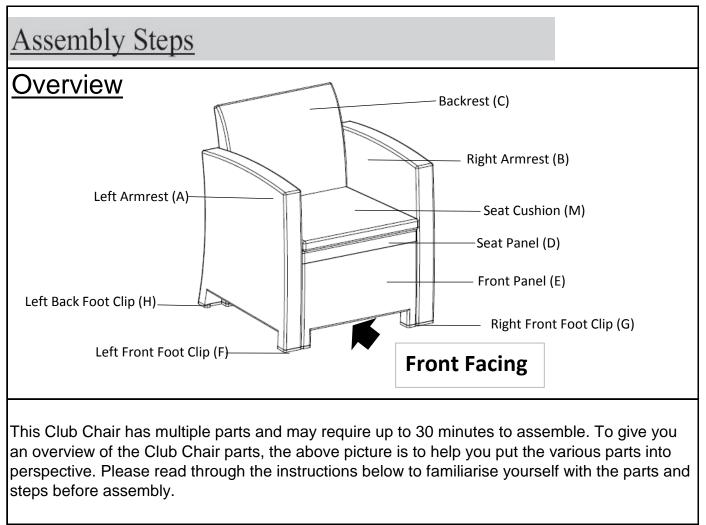

| D                                                                                                                                                                                                                                                                |  | Seat Panel                 | 1 |
|------------------------------------------------------------------------------------------------------------------------------------------------------------------------------------------------------------------------------------------------------------------|--|----------------------------|---|
| E                                                                                                                                                                                                                                                                |  | Front Panel<br>(with Legs) | 1 |
| F                                                                                                                                                                                                                                                                |  | Left Front Foot Clip       | 1 |
| G                                                                                                                                                                                                                                                                |  | Right Front Foot Clip      | 1 |
| Н                                                                                                                                                                                                                                                                |  | Left Back Foot Clip        | 1 |
| I                                                                                                                                                                                                                                                                |  | Right Back Foot Clip       | 1 |
| М                                                                                                                                                                                                                                                                |  | Seat Cushion               | 1 |
| Additional Accessory                                                                                                                                                                                                                                             |  |                            |   |
| Q                                                                                                                                                                                                                                                                |  | Rubber Hammer              | 1 |
| Assembly Preparation                                                                                                                                                                                                                                             |  |                            |   |
| Before<br>Beginning<br>Assembly:                                                                                                                                                                                                                                 |  |                            |   |
| <ul> <li>Read instructions, cover to cover-</li> <li>Have 2 adults on hand for assembly-</li> <li>Do not assemble on flooring or carpet-</li> <li>Assemble on a clean non-marring surface (packing foam)-</li> <li>Save all packaging until finished-</li> </ul> |  |                            |   |