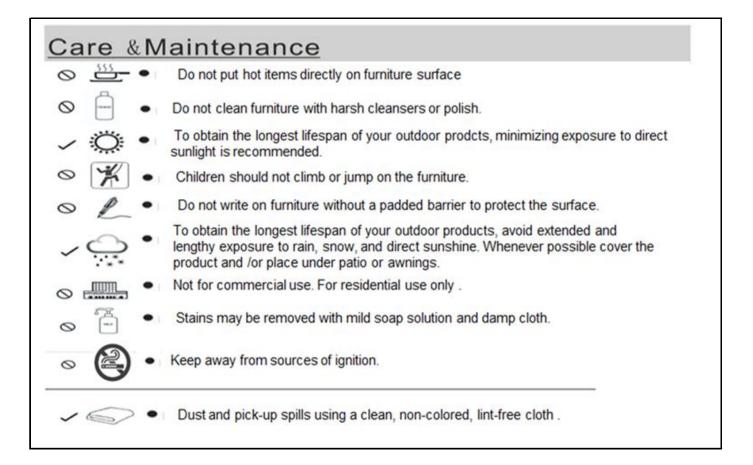

o four mounting positions and push down to button up the Clasps with the Rubber Hammer(Q).



Turn the assembly onto it's side as shown.

Insert the Clasps on the Left Armrest(A) into the Pear-shaped Clasp mounting positions on the Front Panel(E), Seat Panel(D), and Backrest(C).

Insert the 8 Clasps of Front Panel(E), Seat Panel(D), and Backrest(C) into Pear-Shaped Clasp mounting positions of Left Armrest(A).





Attach the Left Front Foot Clip(F), Right Front Foot Clip(G), Left Back Foot Clip(H), Right Back Foot Clip(I) to the feet of the Club Chair using the Rubber Hammer(Q) as shown above.



With the help of your adult partner, stand the Club Chair up on a Lever surface, to check for wobbles.

If there are wobbles, use the Rubber Hammer(Q) to ensure all parts are properly secured.