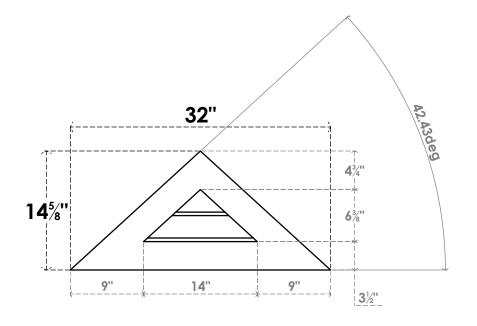

## GVPTR32X1501SN

32"W X 14-5/8"H TRIANGLE SURFACE MOUNT PVC GABLE VENT 11/12 PITCH: NON-FUNCTIONAL, W/ 3-1/2"W X 1"P STANDARD FRAME

**FRONT** 

SIDE

LOUVER HEIGHT: 3 1/4" LOUVER QTY: 2

1. INSTALLATION TO BE COMPLETED IN ACCORDANCE WITH MANUFACTURER'S SPECIFICATIONS. 2. DRAWING MAY NOT BE TO SCALE