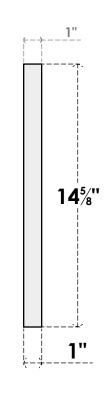

## GVPTR32X1501SN

32"W X 14-5/8"H TRIANGLE SURFACE MOUNT PVC GABLE VENT 11/12 PITCH: NON-FUNCTIONAL, W/ 3-1/2"W X 1"P STANDARD FRAME

**FRONT** 

SIDE

LOUVER HEIGHT: 3 1/4" LOUVER QTY: 2

1. INSTALLATION TO BE COMPLETED IN ACCORDANCE WITH MANUFACTURER'S SPECIFICATIONS. 2. DRAWING MAY NOT BE TO SCALE