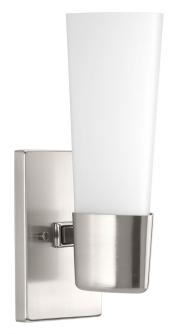

| DATE:    | TYPE: |  |
|----------|-------|--|
| NAME:    |       |  |
| PROJECT: |       |  |

Incandescent

• Features triangular, etched opal glass.

• This contemporary fixture coordinates with this Collection.

• Geometric elements to add modern flair to a bath or powder room

Brushed Nickel finish.

• Part of this Collection offering high style and design.

Category: Bath & Vanity
Finish: Brushed Nickel (plated)
Construction: Zinc construction
Glass/Shade: Etched Opal